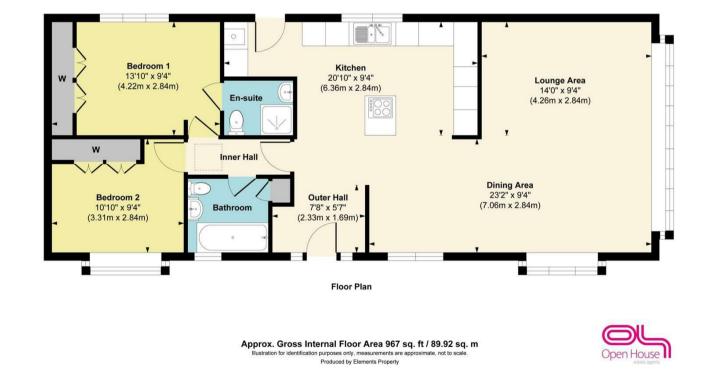

oices of interior design on this luxurious site, situated in the sought after location of Moira. Only for the over 55s to ensure safety, peace and community, the park is near local amenities, including shops, cafes, and restaurants, as well as Conkers Tourist Attraction being right on the doorstep for any visiting children, the surrounding area is full of nature and greenery for countryside walks, and is only one and half miles from Ashby-de-la-Zouch town centre for more in-depth shopping.

The luxury park homes are accessed through secure electric double gates with access only gained by those with a key-fob, or let in by residents. CCTV cameras are placed throughout the site which is manned by the site owner who lives on site for extra security.



## **Open House Burton & Swadlincote**



## Chatsworth Gold Stately Albion 50×20