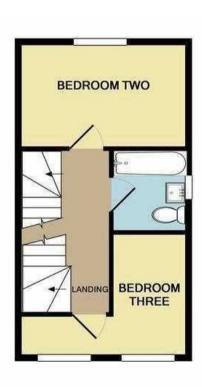

## Stunning Modern 3-Bedroom Townhouse in Hednesford, Cannock

Welcome to this immaculate 3-bedroom townhouse located on the highly sought-after Pit Pony Way in Hednesford, Cannock. This beautifully presented home, set over three floors, offers contemporary living in a vibrant and well-connected community. Perfect for families, this property boasts spacious interiors, a high-spec modern kitchen, and delightful gardens.

## **Open House Staffordshire**

2ND FLOOR

GROUND FLOOR 1ST FLOOR