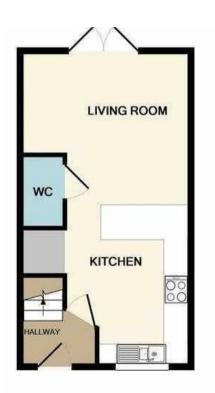

Pit Pony Way, Hednesford, Cannock, WS12 4FN
Offers In The Region Of £210,000
Council Tax Band: B

















## Stunning Modern 3-Bedroom Townhouse in Hednesford, Cannock

Welcome to this immaculate 3-bedroom townhouse located on the highly sought-after Pit Pony Way in Hednesford, Cannock. This beautifully presented home, set over three floors, offers contemporary living in a vibrant and well-connected community. Perfect for families, this property boasts spacious interiors, a high-spec modern kitchen, and delightful gardens.



## **Open House Staffordshire**







2ND FLOOR

GROUND FLOOR 1ST FLOOR