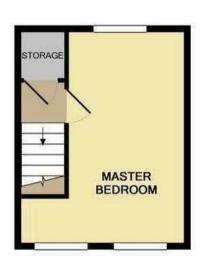

## Stunning Modern 3-Bedroom Townhouse in Hednesford, Cannock

Welcome to this immaculate 3-bedroom townhouse located on the highly sought-after Pit Pony Way in Hednesford, Cannock. This beautifully presented home, set over three floors, offers contemporary living in a vibrant and well-connected community. Perfect for families, this property boasts spacious interiors, a high-spec modern kitchen, and delightful gardens.

## **Open House Staffordshire**

2ND FLOOR

GROUND FLOOR 1ST FLOOR