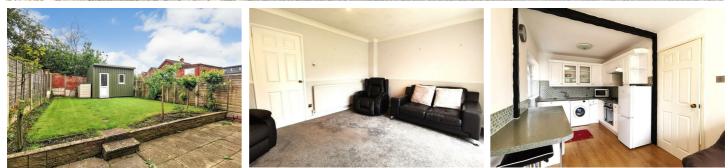

Also within close proximity of King George V Playing Fields!

The property consists of a good sized lounge area, a kitchen/diner that leads to a good sized rear garden with a shed on the back that's insulated, a good sized main bedroom followed by 2 smaller bedrooms and an upstairs bathroom.

There is also a drive for off-road parking as well as double glazing and gas central heating.