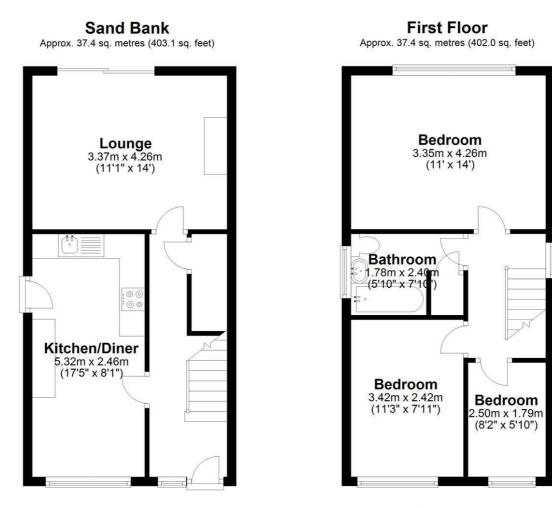

## Sandbank, Bloxwich, WS3 2HH Offers In The Region Of £199,950

"3-BED DETACHED HOUSE" "NO CHAIN"

We are pleased to present this lovely 3-bed detached property located in Bloxwich. Set within easy reach of amenities, schools and transport links, this lovely, detached property would make an ideal family home, offering no chain.

Also within close proximity of King George V Playing Fields!

The property consists of a good sized lounge area, a kitchen/diner that leads to a good sized rear garden with a shed on the back that's insulated, a good sized main bedroom followed by 2 smaller bedrooms and an upstairs bathroom.

There is also a drive for off-road parking as well as double glazing and gas central heating.

## **Floor Plan**



Total area: approx. 74.8 sq. metres (805.1 sq. feet)



## **Energy Efficiency Graph**

These particulars, whilst believed to be accurate are set out as a general outline only for guidance and do not constitute any part of an offer or contract. Intending purchasers should not rely on them as statements of representation of fact, but must satisfy themselves by inspection or otherwise as to their accuracy. No person in this firms employment has the authority to make or give any representation or warranty in respect of the property.

## **Open House Bloxwich**