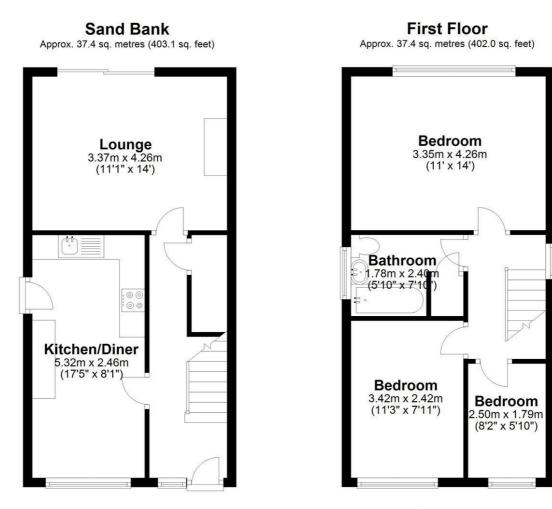

# Sandbank, Bloxwich, WS3 2HH Offers In The Region Of £219,950

"3-BED DETACHED HOUSE" "NO CHAIN"

We are pleased to present this lovely 3-bed detached property located in Bloxwich. Set within easy reach of amenities, schools and transport links, this lovely, detached property would make an ideal family home, offering no chain.

Also within close proximity of King George V Playing Fields!

The property consists of a good sized lounge area, a kitchen/diner that leads to a good sized rear garden with a shed on the back, a good sized main bedroom followed by 2 smaller bedrooms and an upstairs bathroom.

There is also a drive for off-road parking as well as double glazing and gas central heating.

#### **Floor Plan**



Total area: approx. 74.8 sq. metres (805.1 sq. feet)

#### 84210 Energy Efficiency Rati TURNBERRY ESTATE LITTLE (92 plus) 🗛 В 80 65 Rating George V Memorial (55-68 (39-54 StaffordRd (21-38 **Playing Field** MOSSLEY Lichfield Rd G Not energy efficient - higher running costs England & Wales EU Directive 2002/91/EC Bell Ln Environmental Impact (CO<sub>2</sub>) Rating SneydLn Sneyd Local Nature Reserve (92 plus) 🖄 M BLOXWICH (81-91) (69-80) g (55-6 S DUDLEY FIELDS (39-54) Roughwood BLAKENALL Coople Country Pk EU Directive 2002/91/EC **England & Wales** Map data @2024 Google

### **Energy Efficiency Graph**

These particulars, whilst believed to be accurate are set out as a general outline only for guidance and do not constitute any part of an offer or contract. Intending purchasers should no