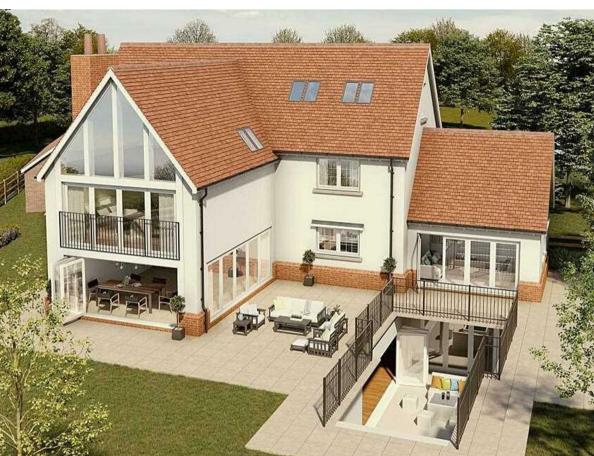

Clay Hall Court, Clay Hall Lane, Acton, Sudbury, Suffolk, CO10 0AQ Price Guide £1,795,000 Council Tax Band:

We are pleased to present: A rare chance to personalise a brand new nearly 5,000 sq ft 'Grand Designs' style, 4-storey detached residence, in 1 Acre plot (sts), abutting farmland. Features: Party Room, Sunken Terrace, Gym, Office/Cinema, Snug, Laundry Chute, 7 Beds, 4 Baths, Landscaped Gardens, Triple Garage, Ample Parking, RESERVE ASAP.