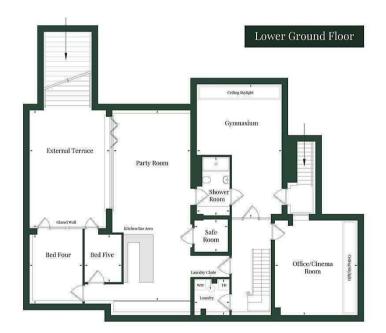

Clay Hall Court, Clay Hall Lane, Acton, Sudbury, Suffolk, CO10 0AQ Price Guide £1,795,000 Council Tax Band:

We are pleased to present: A rare chance to personalise a brand new nearly 5,000 sq ft 'Grand Designs' style, 4-storey detached residence, in 1 Acre plot (sts), abutting farmland. Features: Party Room, Sunken Terrace, Gym, Office/Cinema, Snug, Laundry Chute, 7 Beds, 4 Baths, Landscaped Gardens, Triple Garage, Ample Parking, RESERVE ASAP.