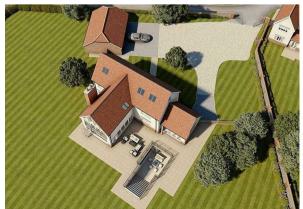

Clay Hall Court, Clay Hall Lane, Acton, Sudbury, Suffolk, CO10 0AQ Price Guide £1,795,000 Council Tax Band:

We are pleased to present: A rare chance to personalise a brand new nearly 5,000 sq ft 'Grand Designs' style, 4-storey detached residence, in 1 Acre plot (sts), abutting farmland. Features: Party Room, Sunken Terrace, Gym, Office/Cinema, Snug, Laundry Chute, 7 Beds, 4 Baths, Landscaped Gardens, Triple Garage, Ample Parking, RESERVE ASAP.