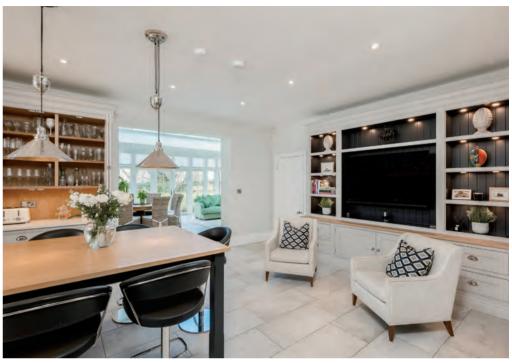

Library, and sitting room, with oak flooring, fireplace and French doors to garden.

The kitchen/breakfast room is beautifully fitted and finished with tiled flooring and opens to the family room, with inglenook fireplace and woodburner. Also adjoining the kitchen is the garden room, added in 2022, with underfloor heating and solar thermal blinds.