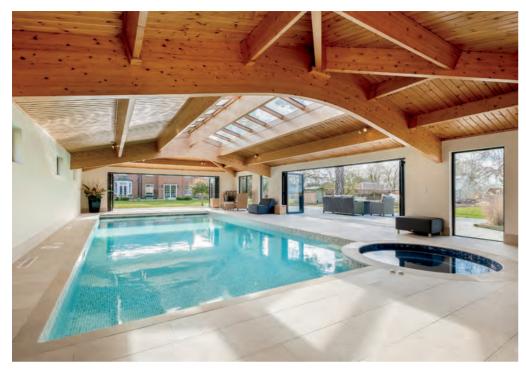

## Crown 'Versailles' pavilion

For the ultimate in luxury outdoor dining. Infrared heating, pizza oven and wine fridge. The barbeque area is adjoining.

Indoor swimming pool complex with changing room, shower, toilet and kitchen. Pool  $11\,\mathrm{x}\,5$  metres.