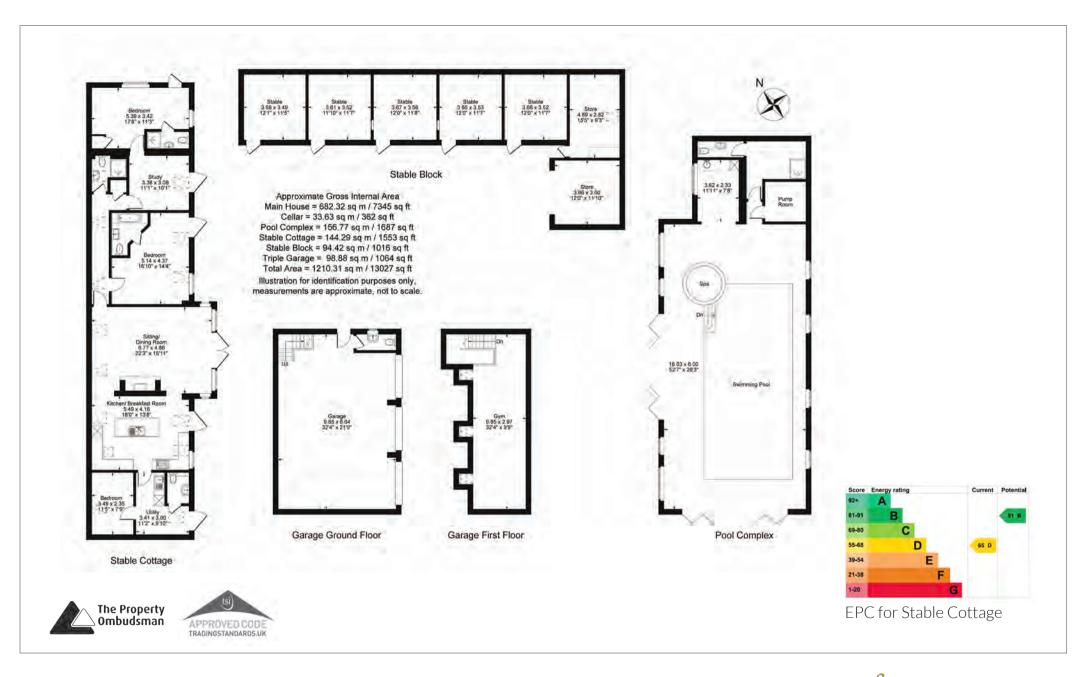

# Stable Cottage

Also fully refurbished, is a charming three bedroom detached cottage in the grounds with oak and tile flooring, vaulted ceilings and feature fireplace.

Well fitted kitchen/breakfast room opens to the sitting room. Study, separate utility, cloakroom and three bathrooms. With courtyard garden.

## Crown 'Versailles' pavilion

For the ultimate in luxury outdoor dining. Infrared heating, pizza oven and wine fridge. The barbeque area is adjoining.

Indoor swimming pool complex with changing room, shower, toilet and kitchen. Pool  $11\,\mathrm{x}\,5$  metres.

Triple garaging with studio/gym above. Solar panels on garage.

### Equestrian

Five stables, hay store and tack room. Planning approval for a  $40 \times 28$  all weather manege. Ample turnout paddocks.