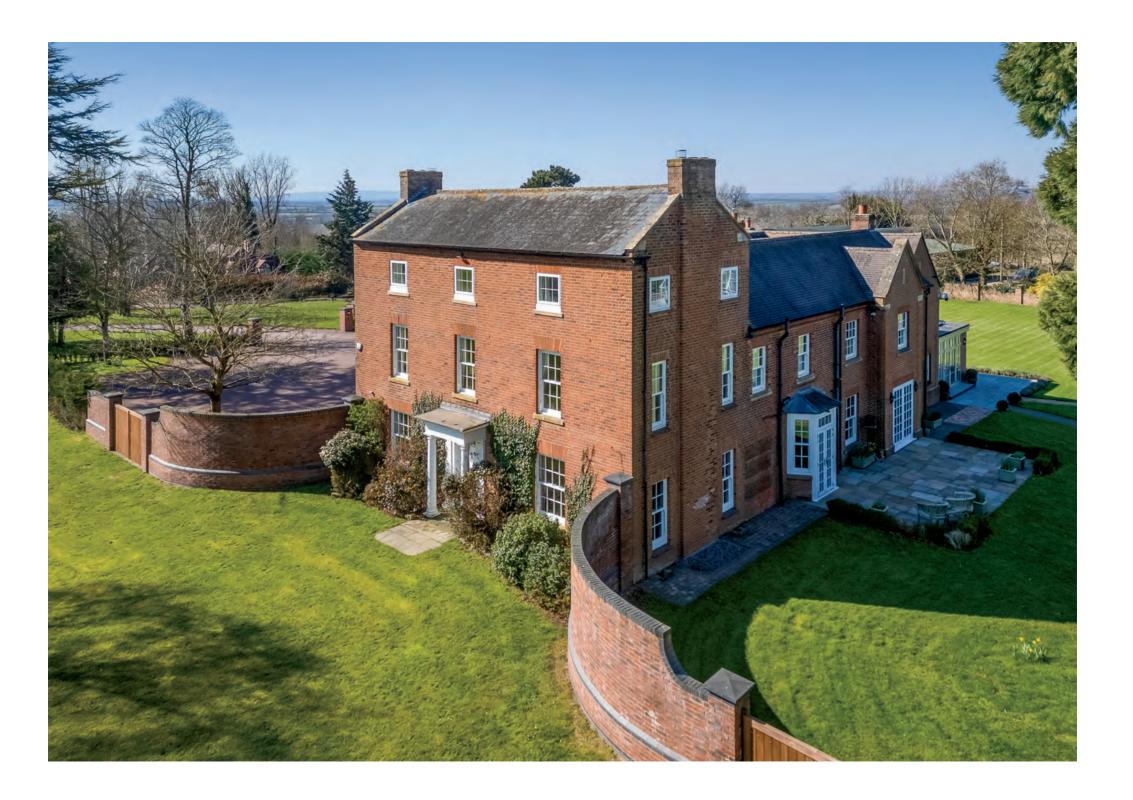

# WELFORD HILL HOUSE

Georgian country home and estate set in seven acres in the most tranquil of locations.

#### **Accommodation Summary**

Welford Hill House has been fully refurbished and is beautifully appointed throughout. With generously proportioned rooms with character features, such as flagstones to the halls, boarded floors, exposed timbers, fireplaces, panel oak and pine doors, skirtings, architraves and cornicing.

Entrance hall with oak staircase to first floor, cloakroom and side hall with secondary staircase to first and second floors. Cellar, used as games room. Study with fireplace.

Living room and dining room with wood panelling, fireplaces and French doors to the garden.