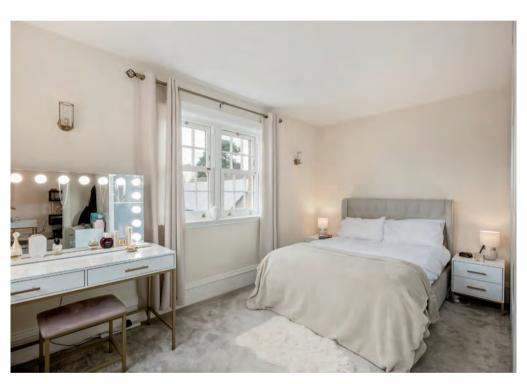

Coats and boot room to the rear, utility room and cloakroom.

The main bedroom suite has a dressing room and en-suite. There is a guest or teenager suite, three further bedrooms and family bathroom.

On the second floor is a full guest suite with bedroom, en-suite, sitting room and kitchenette.