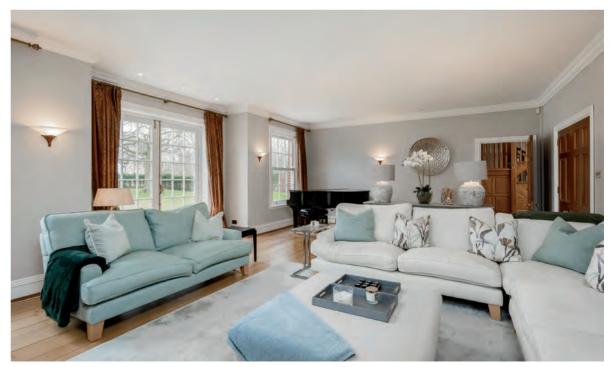

Entrance hall with oak staircase to first floor, cloakroom and side hall with secondary staircase to first and second floors. Cellar, used as games room. Study with fireplace.

Living room and dining room with wood panelling, fireplaces and French doors to the garden.

Library, and sitting room, with oak flooring, fireplace and French doors to garden.

The kitchen/breakfast room is beautifully fitted and finished with tiled flooring and opens to the family room, with inglenook fireplace and woodburner. Also adjoining the kitchen is the garden room, added in 2022, with underfloor heating and solar thermal blinds.