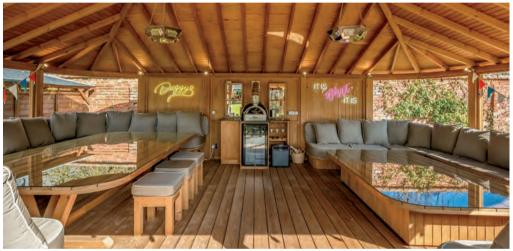

## Crown 'Versailles' pavilion

For the ultimate in luxury outdoor dining. Infrared heating, pizza oven and wine fridge. The barbeque area is adjoining.

Indoor swimming pool complex with changing room, shower, toilet and kitchen. Pool  $11\,\mathrm{x}\,5$  metres.