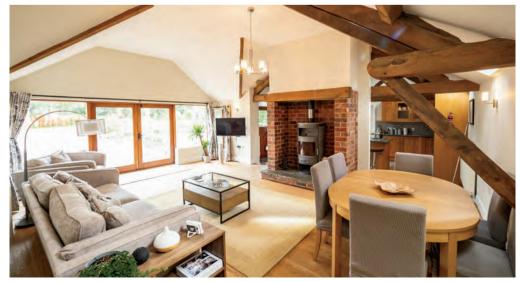

Entrance hall with oak staircase to first floor, cloakroom and side hall with secondary staircase to first and second floors. Cellar, used as games room. Study with fireplace.

Living room and dining room with wood panelling, fireplaces and French doors to the garden.

Library, and sitting room, with oak flooring, fireplace and French doors to garden.

The kitchen/breakfast room is beautifully fitted and finished with tiled flooring and opens to the family room, with inglenook fireplace and woodburner. Also adjoining the kitchen is the garden room, added in 2022, with underfloor heating and solar thermal blinds.