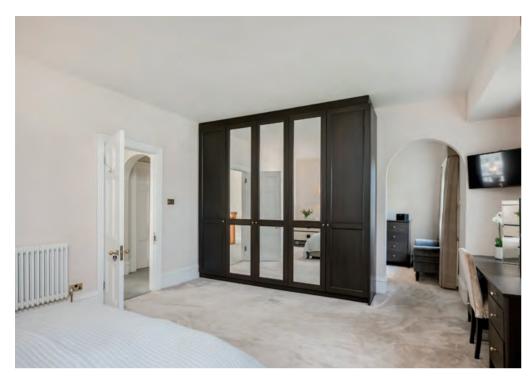

Coats and boot room to the rear, utility room and cloakroom.

The main bedroom suite has a dressing room and en-suite. There is a guest or teenager suite, three further bedrooms and family bathroom.

On the second floor is a full guest suite with bedroom, en-suite, sitting room and kitchenette.