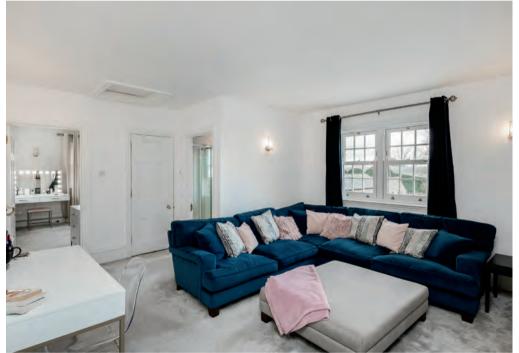

Library, and sitting room, with oak flooring, fireplace and French doors to garden.

The kitchen/breakfast room is beautifully fitted and finished with tiled flooring and opens to the family room, with inglenook fireplace and woodburner. Also adjoining the kitchen is the garden room, added in 2022, with underfloor heating and solar thermal blinds.