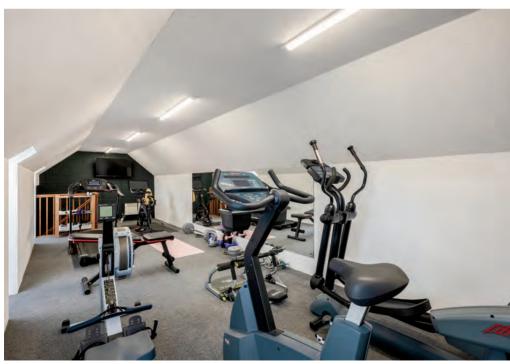

bles, hay store and tack room. Planning approval for a  $40 \times 28$  all weather manege. Ample turnout paddocks.













#### Outside

The estate is approached via a long private drive from Long Marston Road. Electric gates open to the property with sweeping drive to the garaging.

Kitchen garden with Victorian style greenhouse and orchard. Bio dynamic organic vegetable growing area with polytunnel which is deer and rabbit fenced.

In all 7 acres.

#### Location

Set in the most peaceful and tranquil of locations with open views just outside the village of Welford-on-Avon with three dining pubs, shop, garage, sports clubs, marina and golf course.

The historic market town of Stratford-upon-Avon is some five miles to the northeast. (All times and distances are approximate)

















#### Services

Mains electricity
Septic tank
Oil tanks
LPG tank – for pool complex
Borehole for water

#### Other Features

Extensive CCTV
Automatic silent switchover generator
Superfast broadband to all areas of the estate
Multiple sky players
Sonos with outdoor zones
Central station monitored fire and security alarms fitted

#### Local Authority

Stratford-on-Avon District Council.

Property Tenure: Freehold

**Mobile Phone Coverage:** 4G and 5G mobile signal appears to be available in the area. We advise you to check with your provider.

**Broadband Availability:** Superfast Broadband Speed appears to be available in the area. We advise you to check with your provider.

# Viewing Arrangements

Strictly via the vendor's sole agents Fine & Country on 01789 332600.

#### Website

F