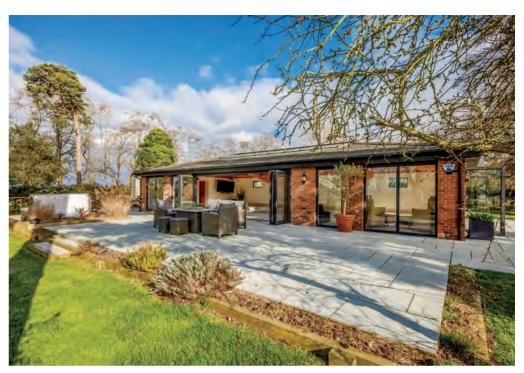

Library, and sitting room, with oak flooring, fireplace and French doors to garden.

The kitchen/breakfast room is beautifully fitted and finished with tiled flooring and opens to the family room, with inglenook fireplace and woodburner. Also adjoining the kitchen is the garden room, added in 2022, with underfloor heating and solar thermal blinds.

## Crown 'Versailles' pavilion

For the ultimate in luxury outdoor dining. Infrared heating, pizza oven and wine fridge. The barbeque area is adjoining.

Indoor swimming pool complex with changing room, shower, toilet and kitchen. Pool  $11\,\mathrm{x}\,5$  metres.