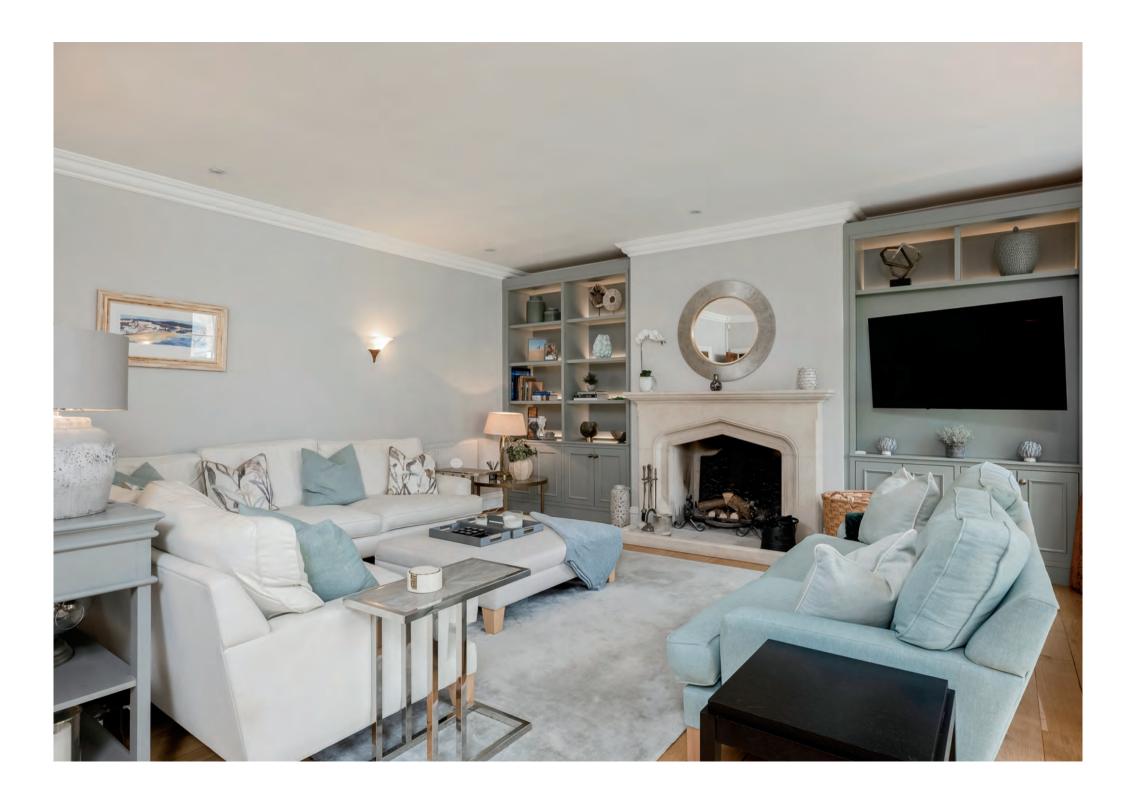

Entrance hall with oak staircase to first floor, cloakroom and side hall with secondary staircase to first and second floors. Cellar, used as games room. Study with fireplace.

Living room and dining room with wood panelling, fireplaces and French doors to the garden.

Library, and sitting room, with oak flooring, fireplace and French doors to garden.

The kitchen/breakfast room is beautifully fitted and finished with tiled flooring and opens to the family room, with inglenook fireplace and woodburner. Also adjoining the kitchen is the garden room, added in 2022, with underfloor heating and solar thermal blinds.