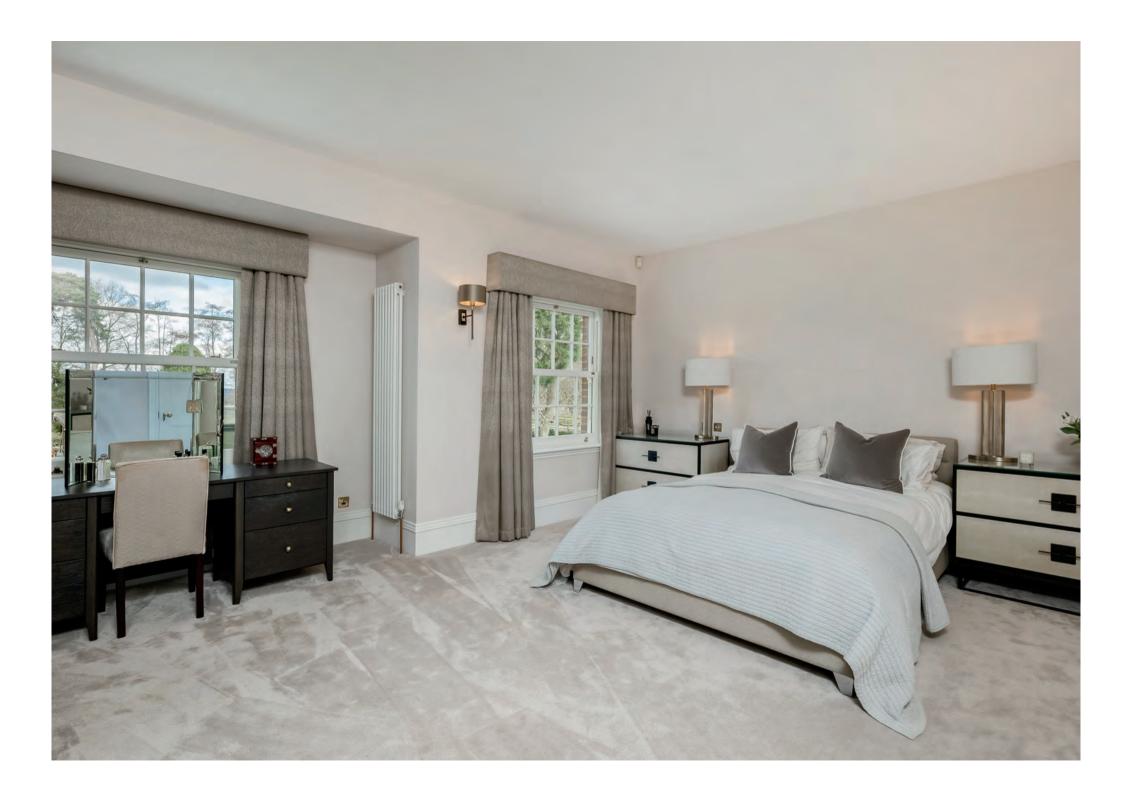

Coats and boot room to the rear, utility room and cloakroom.

The main bedroom suite has a dressing room and en-suite. There is a guest or teenager suite, three further bedrooms and family bathroom.

On the second floor is a full guest suite with bedroom, en-suite, sitting room and kitchenette.