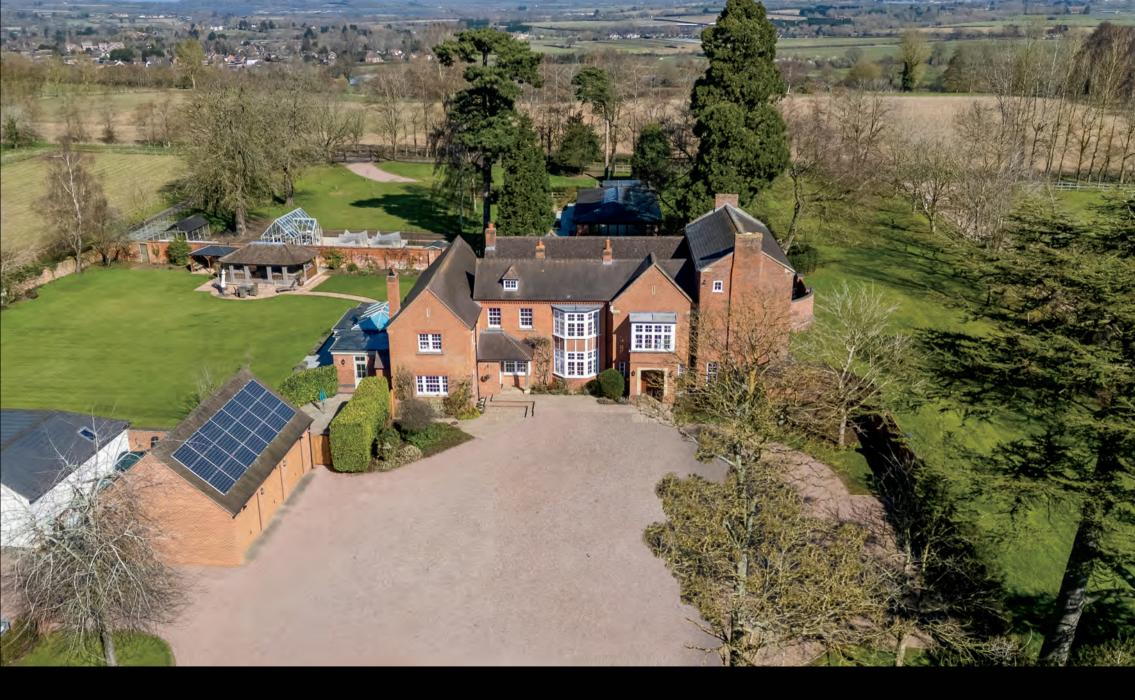

Welford Hill House Long Marston Road | Welford-on-Avon | Warwickshire | CV37 8AE

# WELFORD HILL HOUSE

Georgian country home and estate set in seven acres in the most tranquil of locations.

#### Outside

The estate is approached via a long private drive from Long Marston Road. Electric gates open to the property with sweeping drive to the garaging.

Kitchen garden with Victorian style greenhouse and orchard. Bio dynamic organic vegetable growing area with polytunnel which is deer and rabbit fenced.

In all 7 acres.