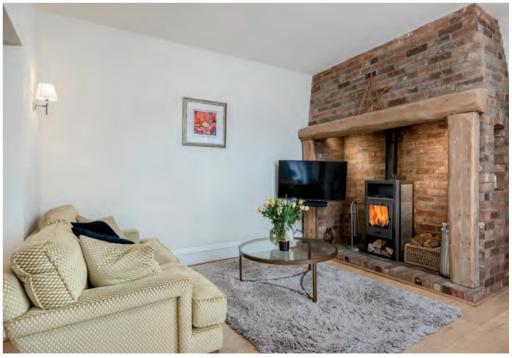

Library, and sitting room, with oak flooring, fireplace and French doors to garden.

The kitchen/breakfast room is beautifully fitted and finished with tiled flooring and opens to the family room, with inglenook fireplace and woodburner. Also adjoining the kitchen is the garden room, added in 2022, with underfloor heating and solar thermal blinds.