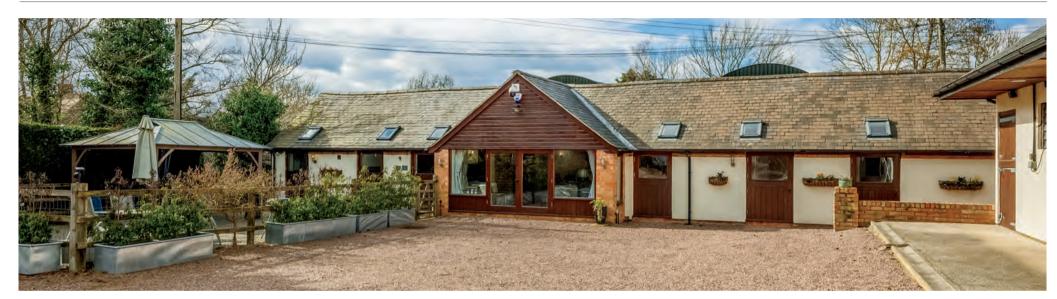

# Stable Cottage

Also fully refurbished, is a charming three bedroom detached cottage in the grounds with oak and tile flooring, vaulted ceilings and feature fireplace.

Well fitted kitchen/breakfast room opens to the sitting room. Study, separate utility, cloakroom and three bathrooms. With courtyard garden.