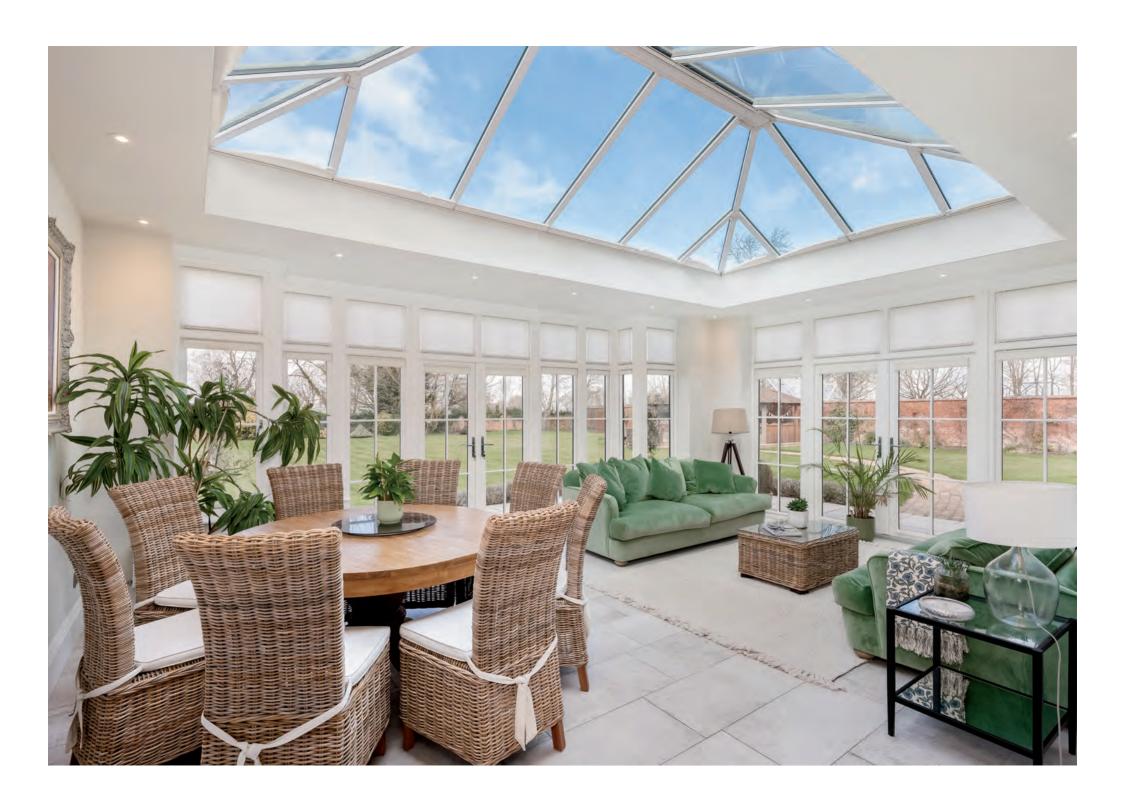

Library, and sitting room, with oak flooring, fireplace and French doors to garden.

The kitchen/breakfast room is beautifully fitted and finished with tiled flooring and opens to the family room, with inglenook fireplace and woodburner. Also adjoining the kitchen is the garden room, added in 2022, with underfloor heating and solar thermal blinds.