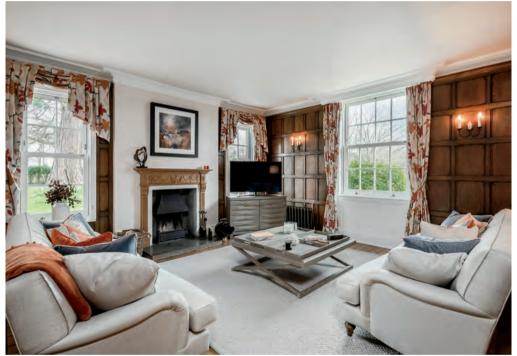

Entrance hall with oak staircase to first floor, cloakroom and side hall with secondary staircase to first and second floors. Cellar, used as games room. Study with fireplace.

Living room and dining room with wood panelling, fireplaces and French doors to the garden.

Library, and sitting room, with oak flooring, fireplace and French doors to garden.

The kitchen/breakfast room is beautifully fitted and finished with tiled flooring and opens to the family room, with inglenook fireplace and woodburner. Also adjoining the kitchen is the garden room, added in 2022, with underfloor heating and solar thermal blinds.