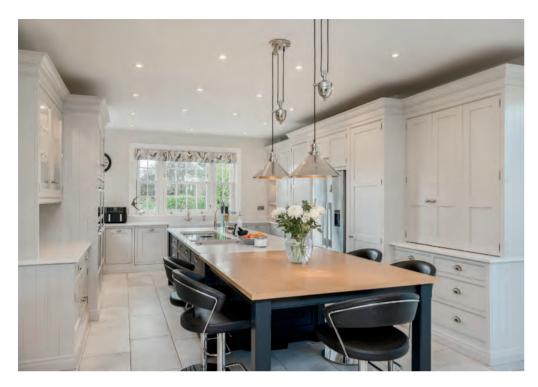

Library, and sitting room, with oak flooring, fireplace and French doors to garden.

The kitchen/breakfast room is beautifully fitted and finished with tiled flooring and opens to the family room, with inglenook fireplace and woodburner. Also adjoining the kitchen is the garden room, added in 2022, with underfloor heating and solar thermal blinds.