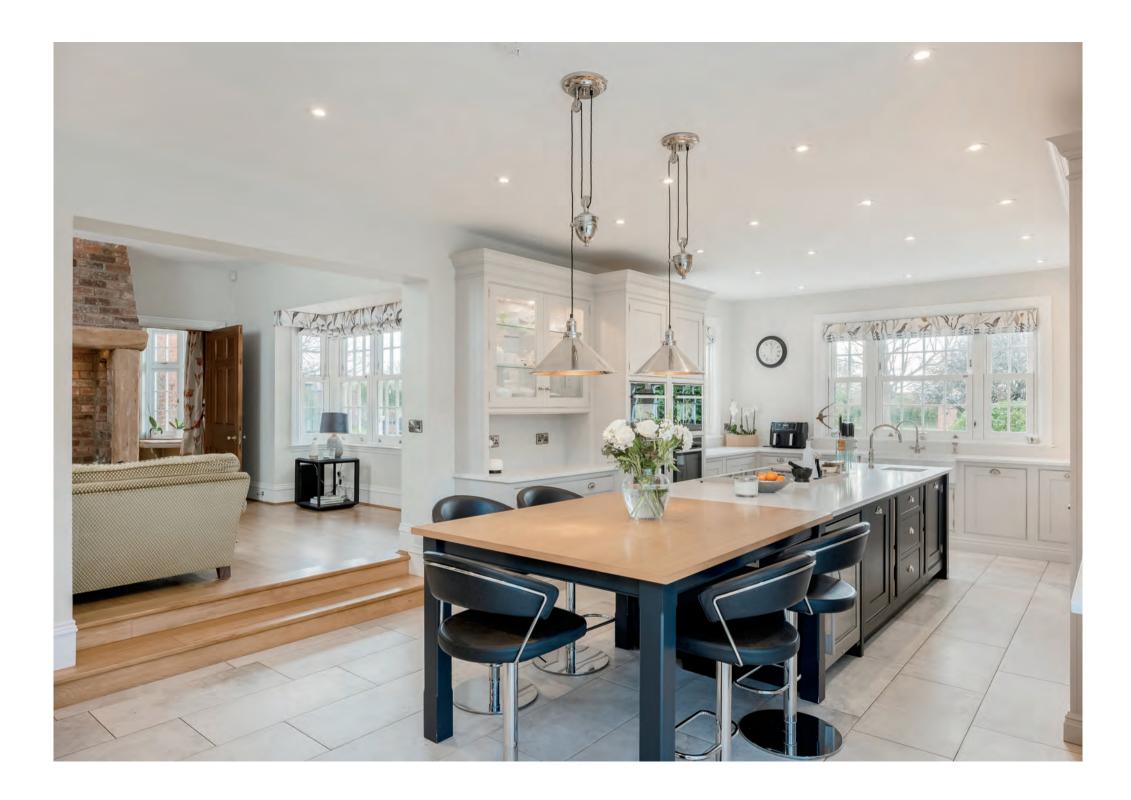

Library, and sitting room, with oak flooring, fireplace and French doors to garden.

The kitchen/breakfast room is beautifully fitted and finished with tiled flooring and opens to the family room, with inglenook fireplace and woodburner. Also adjoining the kitchen is the garden room, added in 2022, with underfloor heating and solar thermal blinds.