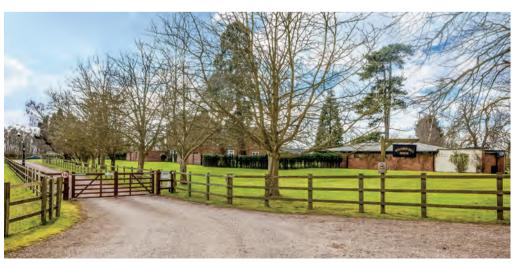

#### Outside

The estate is approached via a long private drive from Long Marston Road. Electric gates open to the property with sweeping drive to the garaging.

Kitchen garden with Victorian style greenhouse and orchard. Bio dynamic organic vegetable growing area with polytunnel which is deer and rabbit fenced.

In all 7 acres.