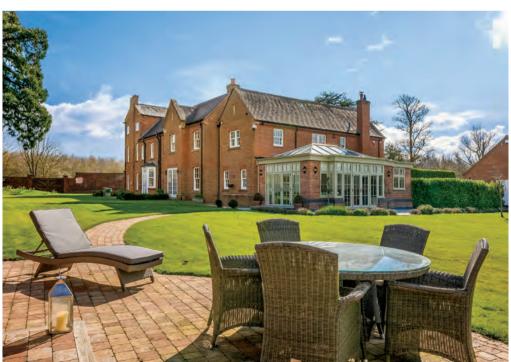

# WELFORD HILL HOUSE

Georgian country home and estate set in seven acres in the most tranquil of locations.

#### **Accommodation Summary**

Welford Hill House has been fully refurbished and is beautifully appointed throughout. With generously proportioned rooms with character features, such as flagstones to the halls, boarded floors, exposed timbers, fireplaces, panel oak and pine doors, skirtings, architraves and cornicing.

Entrance hall with oak staircase to first floor, cloakroom and side hall with secondary staircase to first and second floors. Cellar, used as games room. Study with fireplace.

Living room and dining room with wood panelling, fireplaces and French doors to the garden.

Library, and sitting room, with oak flooring, fireplace and French doors to garden.

The kitchen/breakfast room is beautifully fitted and finished with tiled flooring and opens to the family room, with inglenook fireplace and woodburner. Also adjoining the kitchen is the garden room, added in 2022, with underfloor heating and solar thermal blinds.