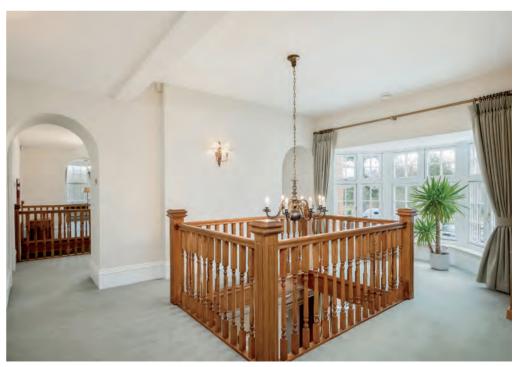

Entrance hall with oak staircase to first floor, cloakroom and side hall with secondary staircase to first and second floors. Cellar, used as games room. Study with fireplace.

Living room and dining room with wood panelling, fireplaces and French doors to the garden.