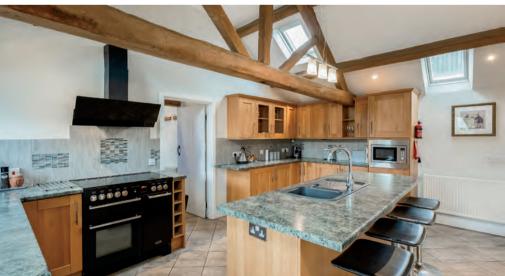

Library, and sitting room, with oak flooring, fireplace and French doors to garden.

The kitchen/breakfast room is beautifully fitted and finished with tiled flooring and opens to the family room, with inglenook fireplace and woodburner. Also adjoining the kitchen is the garden room, added in 2022, with underfloor heating and solar thermal blinds.