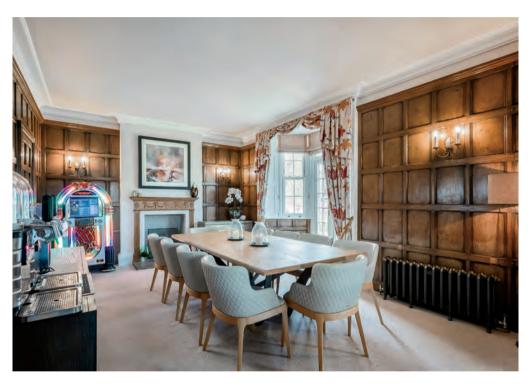

Entrance hall with oak staircase to first floor, cloakroom and side hall with secondary staircase to first and second floors. Cellar, used as games room. Study with fireplace.

Living room and dining room with wood panelling, fireplaces and French doors to the garden.