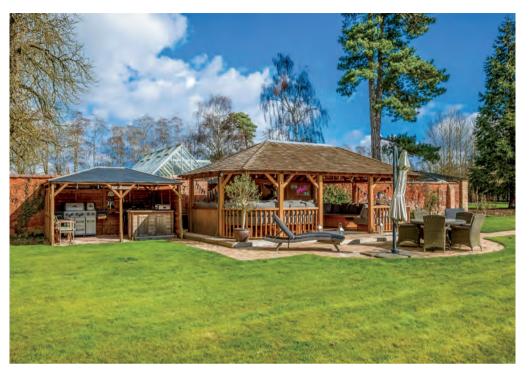

## Crown 'Versailles' pavilion

For the ultimate in luxury outdoor dining. Infrared heating, pizza oven and wine fridge. The barbeque area is adjoining.

Indoor swimming pool complex with changing room, shower, toilet and kitchen. Pool  $11\,\mathrm{x}\,5$  metres.