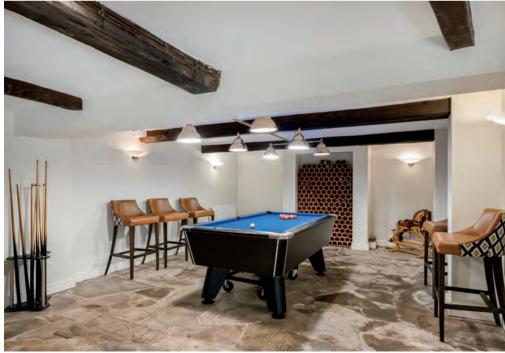

Entrance hall with oak staircase to first floor, cloakroom and side hall with secondary staircase to first and second floors. Cellar, used as games room. Study with fireplace.

Living room and dining room with wood panelling, fireplaces and French doors to the garden.