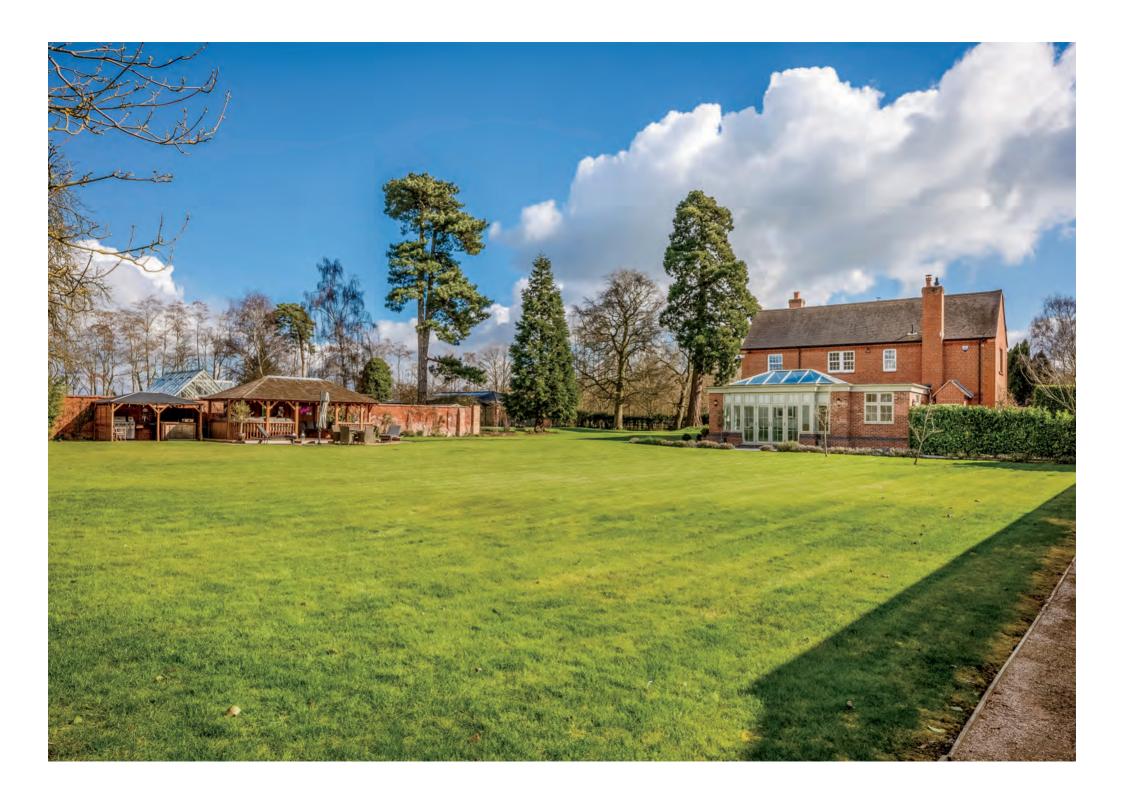

#### Outside

The estate is approached via a long private drive from Long Marston Road. Electric gates open to the property with sweeping drive to the garaging.

Kitchen garden with Victorian style greenhouse and orchard. Bio dynamic organic vegetable growing area with polytunnel which is deer and rabbit fenced.

In all 7 acres.