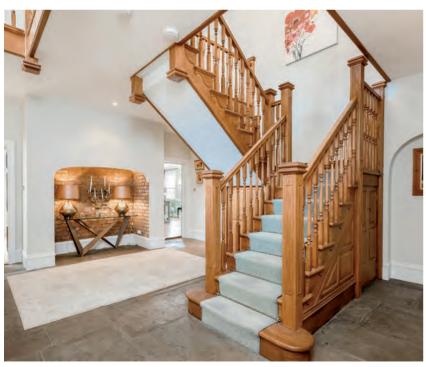

#### **Accommodation Summary**

Welford Hill House has been fully refurbished and is beautifully appointed throughout. With generously proportioned rooms with character features, such as flagstones to the halls, boarded floors, exposed timbers, fireplaces, panel oak and pine doors, skirtings, architraves and cornicing.

Entrance hall with oak staircase to first floor, cloakroom and side hall with secondary staircase to first and second floors. Cellar, used as games room. Study with fireplace.

Living room and dining room with wood panelling, fireplaces and French doors to the garden.