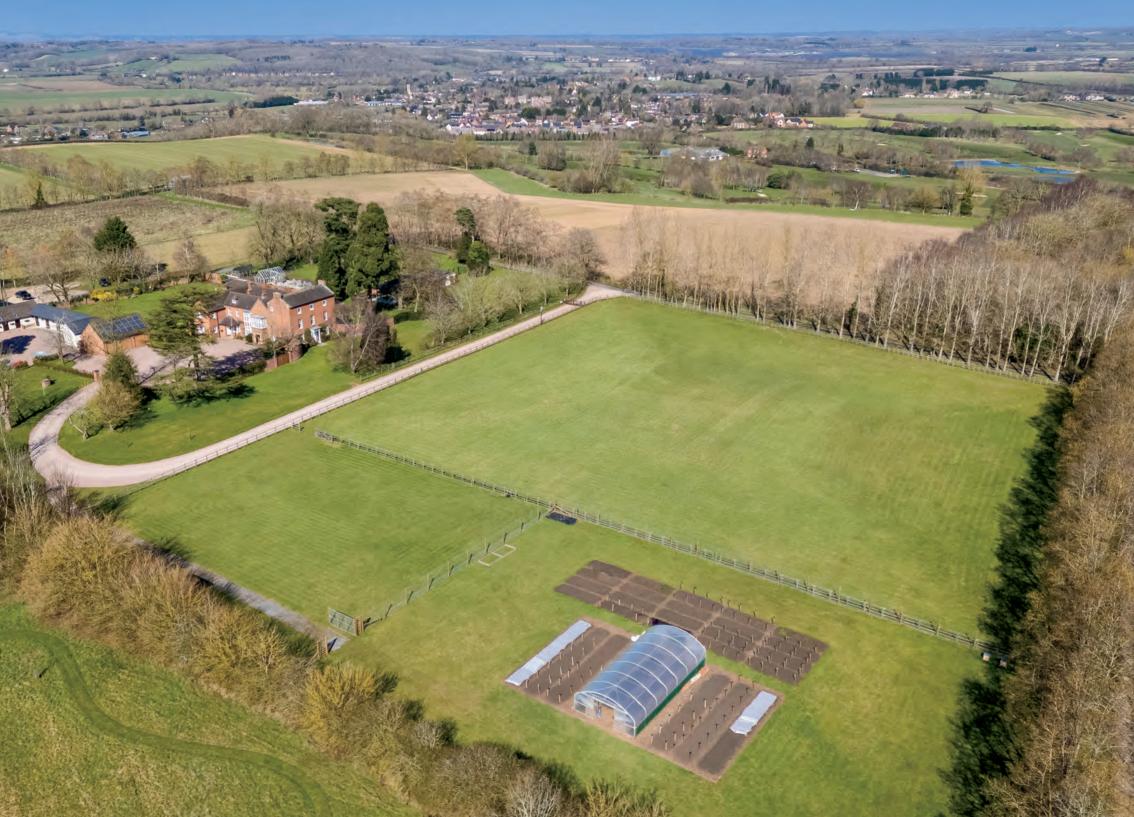

#### Outside

The estate is approached via a long private drive from Long Marston Road. Electric gates open to the property with sweeping drive to the garaging.

Kitchen garden with Victorian style greenhouse and orchard. Bio dynamic organic vegetable growing area with polytunnel which is deer and rabbit fenced.

In all 7 acres.