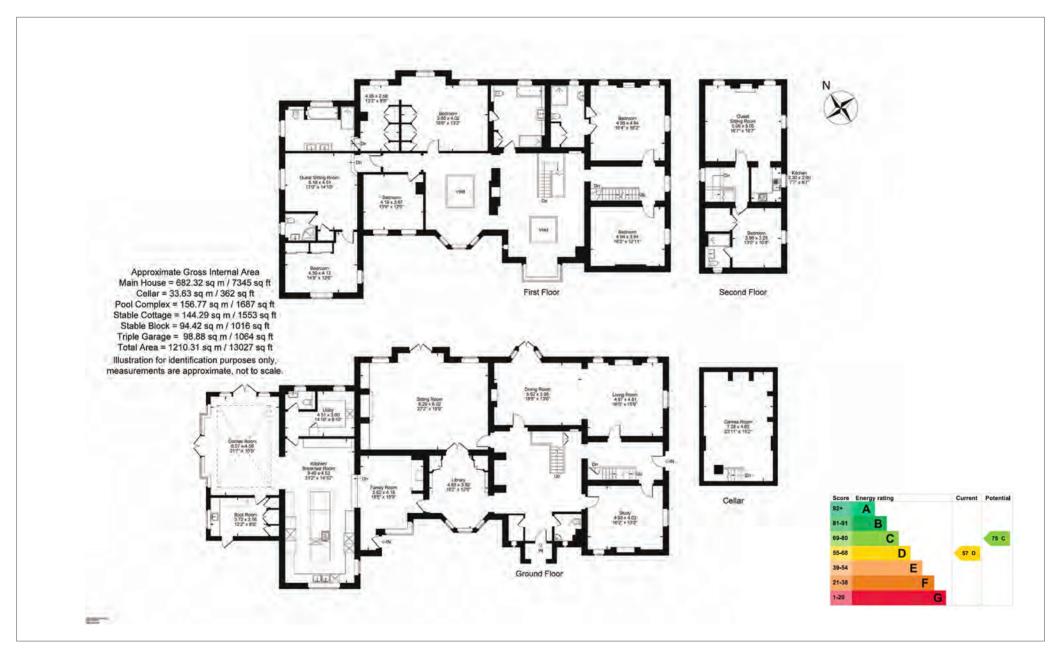

#### **Accommodation Summary**

Welford Hill House has been fully refurbished and is beautifully appointed throughout. With generously proportioned rooms with character features, such as flagstones to the halls, boarded floors, exposed timbers, fireplaces, panel oak and pine doors, skirtings, architraves and cornicing.

Entrance hall with oak staircase to first floor, cloakroom and side hall with secondary staircase to first and second floors. Cellar, used as games room. Study with fireplace.

Living room and dining room with wood panelling, fireplaces and French doors to the garden.

Library, and sitting room, with oak flooring, fireplace and French doors to garden.

The kitchen/breakfast room is beautifully fitted and finished with tiled flooring and opens to the family room, with inglenook fireplace and woodburner. Also adjoining the kitchen is the garden room, added in 2022, with underfloor heating and solar thermal blinds.

Coats and boot room to the rear, utility room and cloakroom.

The main bedroom suite has a dressing room and en-suite. There is a guest or teenager suite, three further bedrooms and family bathroom.

On the second floor is a full guest suite with bedroom, en-suite, sitting room and kitchenette.