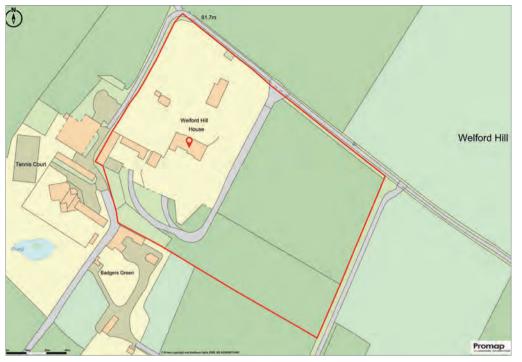

#### Outside

The estate is approached via a long private drive from Long Marston Road. Electric gates open to the property with sweeping drive to the garaging.

Kitchen garden with Victorian style greenhouse and orchard. Bio dynamic organic vegetable growing area with polytunnel which is deer and rabbit fenced.

In all 7 acres.