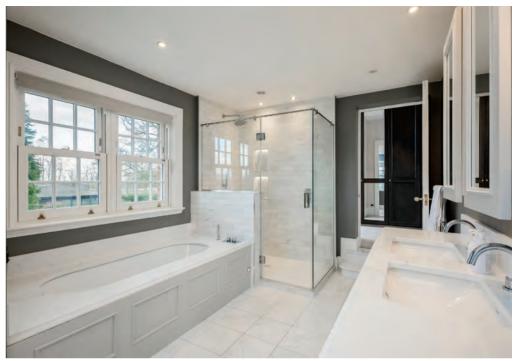

Coats and boot room to the rear, utility room and cloakroom.

The main bedroom suite has a dressing room and en-suite. There is a guest or teenager suite, three further bedrooms and family bathroom.

On the second floor is a full guest suite with bedroom, en-suite, sitting room and kitchenette.