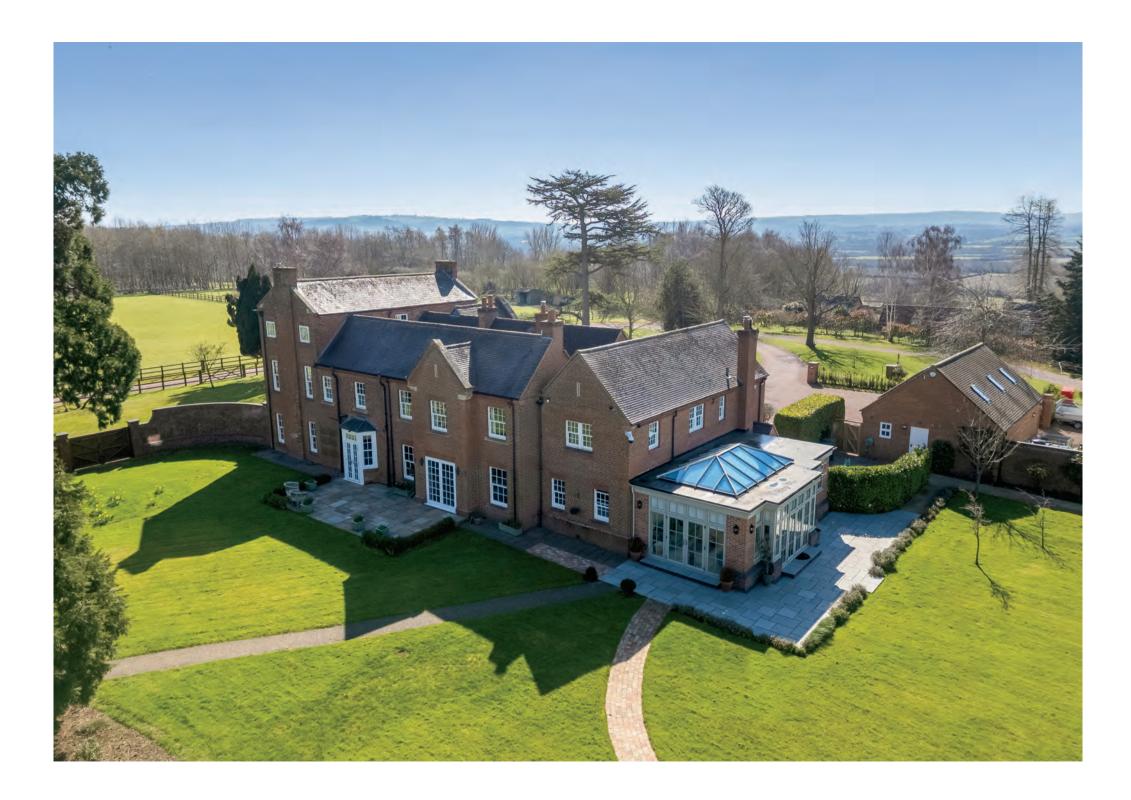

#### **Accommodation Summary**

Welford Hill House has been fully refurbished and is beautifully appointed throughout. With generously proportioned rooms with character features, such as flagstones to the halls, boarded floors, exposed timbers, fireplaces, panel oak and pine doors, skirtings, architraves and cornicing.

Library, and sitting room, with oak flooring, fireplace and French doors to garden.

The kitchen/breakfast room is beautifully fitted and finished with tiled flooring and opens to the family room, with inglenook fireplace and woodburner. Also adjoining the kitchen is the garden room, added in 2022, with underfloor heating and solar thermal blinds.

#### Outside

The estate is approached via a long private drive from Long Marston Road. Electric gates open to the property with sweeping drive to the garaging.

Kitchen garden with Victorian style greenhouse and orchard. Bio dynamic organic vegetable growing area with polytunnel which is deer and rabbit fenced.