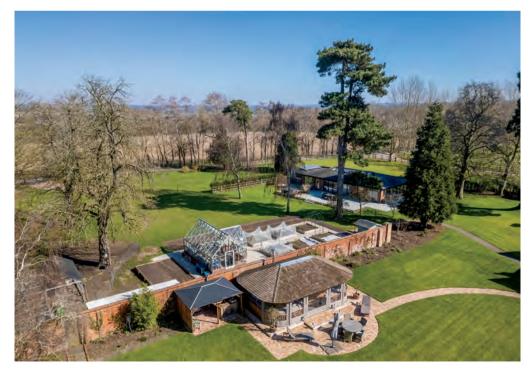

## Crown 'Versailles' pavilion

For the ultimate in luxury outdoor dining. Infrared heating, pizza oven and wine fridge. The barbeque area is adjoining.

Indoor swimming pool complex with changing room, shower, toilet and kitchen. Pool  $11\,\mathrm{x}\,5$  metres.

### Equestrian

Five stables, hay store and tack room. Planning approval for a  $40 \times 28$  all weather manege. Ample turnout paddocks.

#### Outside

The estate is approached via a long private drive from Long Marston Road. Electric gates open to the property with sweeping drive to the garaging.

Kitchen garden with Victorian style greenhouse and orchard. Bio dynamic organic vegetable growing area with polytunnel which is deer and rabbit fenced.

In all 7 acres.