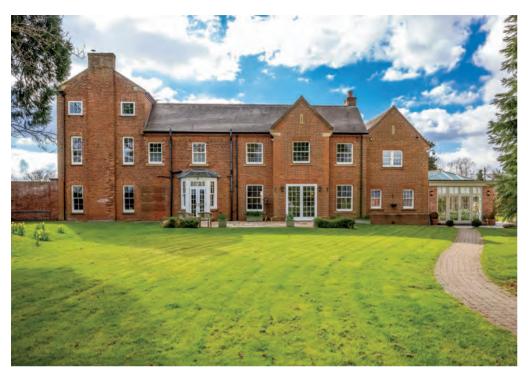

#### **Accommodation Summary**

Welford Hill House has been fully refurbished and is beautifully appointed throughout. With generously proportioned rooms with character features, such as flagstones to the halls, boarded floors, exposed timbers, fireplaces, panel oak and pine doors, skirtings, architraves and cornicing.

Entrance hall with oak staircase to first floor, cloakroom and side hall with secondary staircase to first and second floors. Cellar, used as games room. Study with fireplace.

Living room and dining room with wood panelling, fireplaces and French doors to the garden.