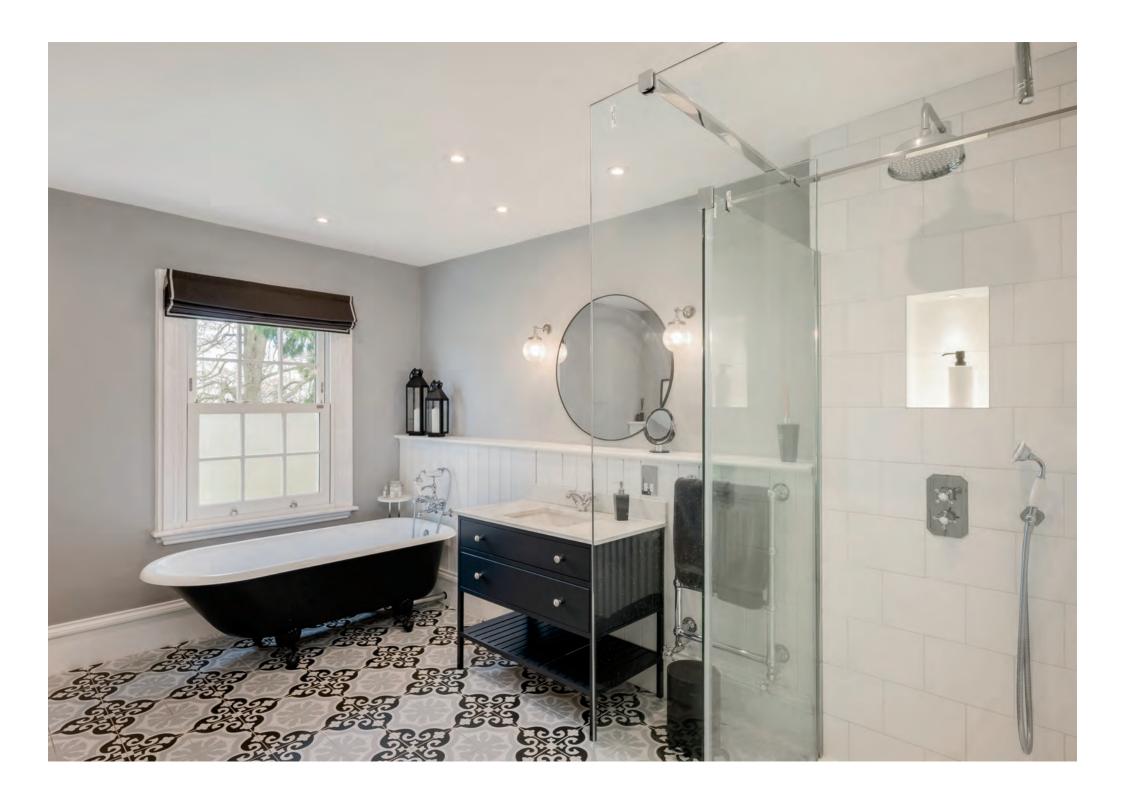

Coats and boot room to the rear, utility room and cloakroom.

The main bedroom suite has a dressing room and en-suite. There is a guest or teenager suite, three further bedrooms and family bathroom.

On the second floor is a full guest suite with bedroom, en-suite, sitting room and kitchenette.