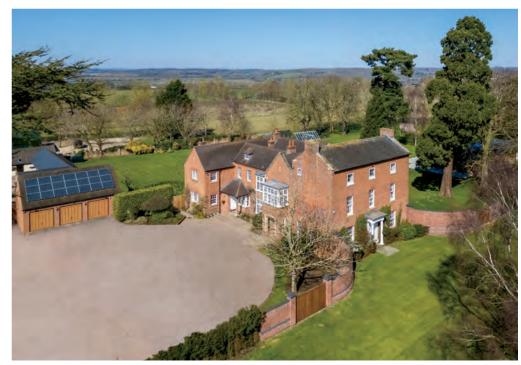

# WELFORD HILL HOUSE

Georgian country home and estate set in seven acres in the most tranquil of locations.

#### **Accommodation Summary**

Welford Hill House has been fully refurbished and is beautifully appointed throughout. With generously proportioned rooms with character features, such as flagstones to the halls, boarded floors, exposed timbers, fireplaces, panel oak and pine doors, skirtings, architraves and cornicing.

In all 7 acres.