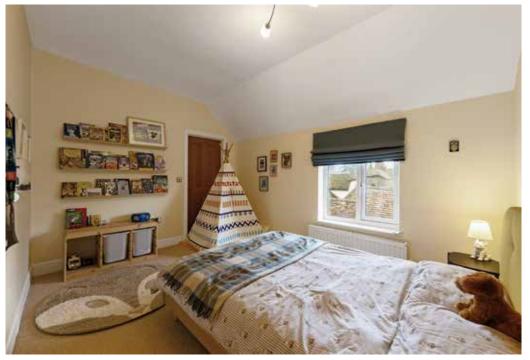

# First Floor

At the top of the stairs on the left is the family bathroom with tiled floor, underfloor heating, towel rail and a bath with shower over. From the landing to the front of the home there are two generous double bedrooms with views overlooking the village green. Two further double bedrooms, one with ensuite shower, have a Jack and Jill central dressing room/ playroom.