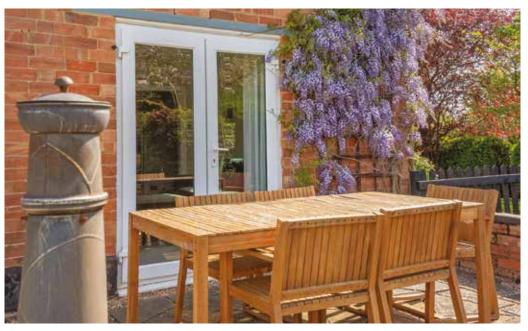

### Outside

Facing the village green to the fore and set back from the road behind a mature hedgerow. A picket gate opens to give access to the garden path up to the front door. With lawn and flowerbeds to the front of the house, a picket fence and gate lead through to the garden to the side. Being mainly laid to lawn with established shrubs, trees and open views over fields to the rear. There is a large sun terrace which runs the length of the house which is perfect for all fresco dining or entertaining whilst enjoying to views over open countryside.