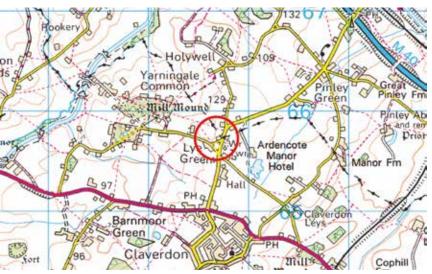

# LOCATION

Situated between the villages of Claverdon and Shrewley, both having a post office store and close to the market town of Henley in Arden, which offers a wide range of amenities including, boutique shops, public houses, restaurants and schooling for both primary and secondary education.

From the village of Claverdon turn onto the Lye Green Road heading towards Shrewley. The house is located on the left hand side of the road facing the village green, highlighted by a Fine and Country board.