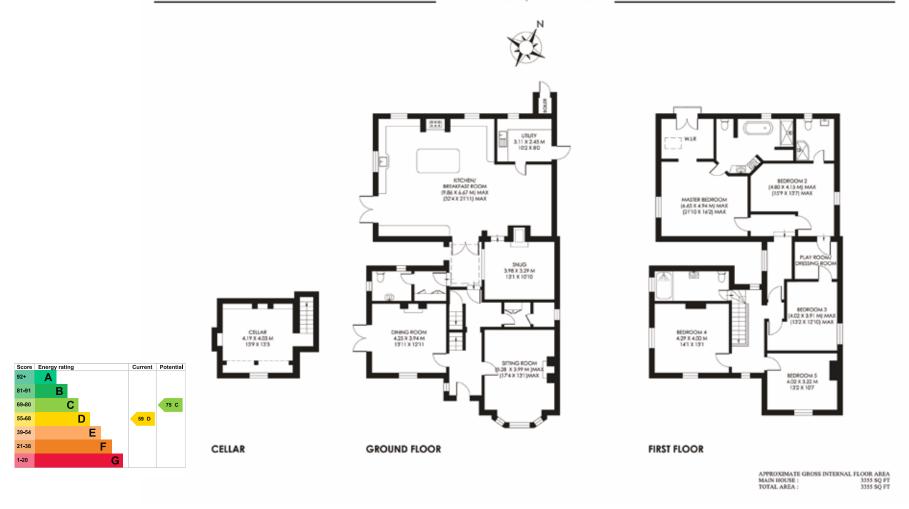

#### **Ground Floor**

On entering through the front door with canopy porch into the reception hallway, you are greeted by an attractively tiled floor and the original spindle balustrade staircase rising to the first floor.

Off the hall to the front of the home is a spacious sitting room, with bay window, cast iron open fireplace with marble hearth and storage built into the alcoves.

The second reception room to the front of the house benefits from French doors opening onto the sun terrace, wooden flooring and a fireplace with flagstone hearth and beam mantel.

Further down the hall is a butler's pantry and access to the cellar. There is a middle lobby with glazed roof and patio door to the garden and also a cloakroom with tiled floor and storage.

Double doors from the middle lobby give access to the fabulous family kitchen breakfast room. With tiled floor and underfloor heating throughout, French doors to the garden and bespoke shaker style kitchen; this really is a great place to entertain family and friends.

There is a central island with granite worktops and beech worktops complement the rest of the units incorporating: a Belfast sink and Rangemaster Elan electric double oven with induction hob housed in an exposed brick-built chimney breast with beam. Integrated appliances include: a Smeg dishwasher, Bosch wine cooler and Rangemaster American style fridge/freezer.

The utility room has further storage cupboards with space and plumbing for a washing machine and dryer and has a side door onto the courtyard.

Accessed from the dining area in the kitchen is a cosy snug with a double-sided wood burning stove.

#### Lower Ground Floor

The lower ground floor houses a cellar which is currently used for storage.

# First Floor

At the top of the stairs on the left is the family bathroom with tiled floor, underfloor heating, towel rail and a bath with shower over. From the landing to the front of the home there are two generous double bedrooms with views overlooking the village green. Two further double bedrooms, one with ensuite shower, have a Jack and Jill central dressing room/ playroom.

The master bedroom suite to the rear of the home is a wonderful room with a walk in dressing room featuring French doors and a Juliet balcony with views of the open countryside. It has a fabulous tiled ensuite with freestanding roll top bath, large walk-in shower and twin hand basins with vanity unit storage.