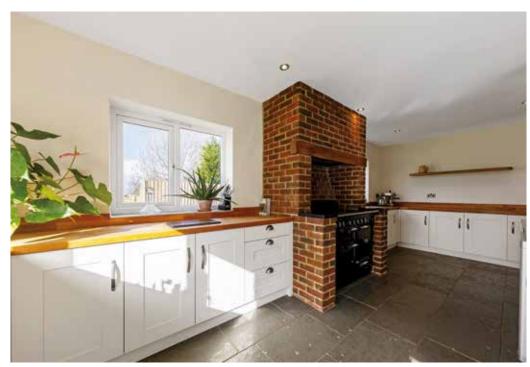

Further down the hall is a butler's pantry and access to the cellar. There is a middle lobby with glazed roof and patio door to the garden and also a cloakroom with tiled floor and storage.

Double doors from the middle lobby give access to the fabulous family kitchen breakfast room. With tiled floor and underfloor heating throughout, French doors to the garden and bespoke shaker style kitchen; this really is a great place to entertain family and friends.

There is a central island with granite worktops and beech worktops complement the rest of the units incorporating: a Belfast sink and Rangemaster Elan electric double oven with induction hob housed in an exposed brick-built chimney breast with beam. Integrated appliances include: a Smeg dishwasher, Bosch wine cooler and Rangemaster American style fridge/freezer.