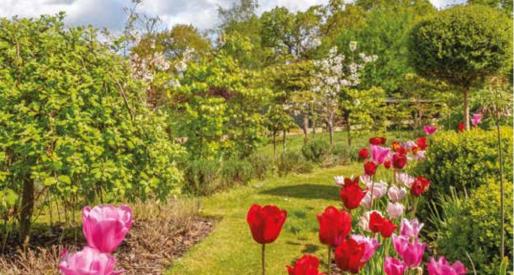

### Outside

Facing the village green to the fore and set back from the road behind a mature hedgerow. A picket gate opens to give access to the garden path up to the front door. With lawn and flowerbeds to the front of the house, a picket fence and gate lead through to the garden to the side. Being mainly laid to lawn with established shrubs, trees and open views over fields to the rear. There is a large sun terrace which runs the length of the house which is perfect for all fresco dining or entertaining whilst enjoying to views over open countryside.