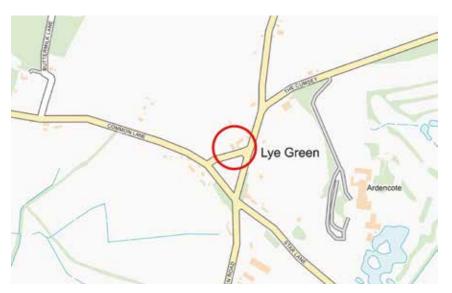

# LOCATION

Situated between the villages of Claverdon and Shrewley, both having a post office store and close to the market town of Henley in Arden, which offers a wide range of amenities including, boutique shops, public houses, restaurants and schooling for both primary and secondary education.

From the village of Claverdon turn onto the Lye Green Road heading towards Shrewley. The house is located on the left hand side of the road facing the village green, highlighted by a Fine and Country board.