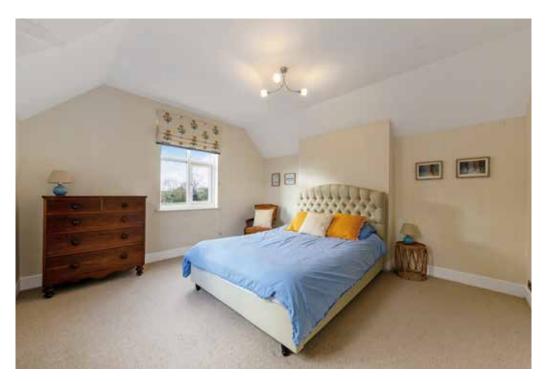

# First Floor

At the top of the stairs on the left is the family bathroom with tiled floor, underfloor heating, towel rail and a bath with shower over. From the landing to the front of the home there are two generous double bedrooms with views overlooking the village green. Two further double bedrooms, one with ensuite shower, have a Jack and Jill central dressing room/ playroom.

The master bedroom suite to the rear of the home is a wonderful room with a walk in dressing room featuring French doors and a Juliet balcony with views of the open countryside. It has a fabulous tiled ensuite with freestanding roll top bath, large walk-in shower and twin hand basins with vanity unit storage.