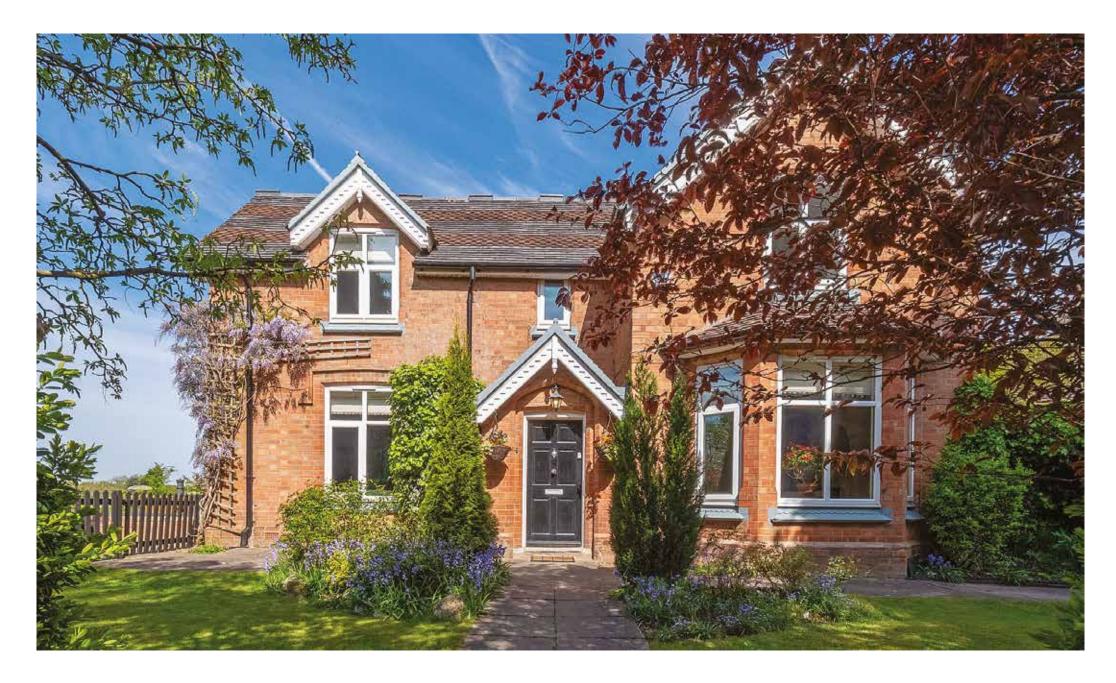

# Essex House

### **Introduction Summary**

This stunning Victorian-period family home boasts five spacious double bedrooms and has been thoughtfully extended and beautifully restored. It offers wonderful views of open countryside and features a generous garden.

### Outside

Facing the village green to the fore and set back from the road behind a mature hedgerow. A picket gate opens to give access to the garden path up to the front door. With lawn and flowerbeds to the front of the house, a picket fence and gate lead through to the garden to the side. Being mainly laid to lawn with established shrubs, trees and open views over fields to the rear. There is a large sun terrace which runs the length of the house which is perfect for all fresco dining or entertaining whilst enjoying to views over open countryside.