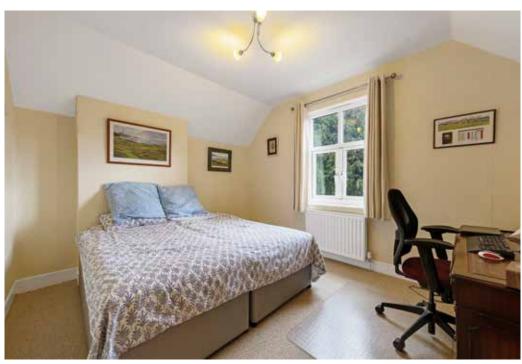

# First Floor

At the top of the stairs on the left is the family bathroom with tiled floor, underfloor heating, towel rail and a bath with shower over. From the landing to the front of the home there are two generous double bedrooms with views overlooking the village green. Two further double bedrooms, one with ensuite shower, have a Jack and Jill central dressing room/ playroom.