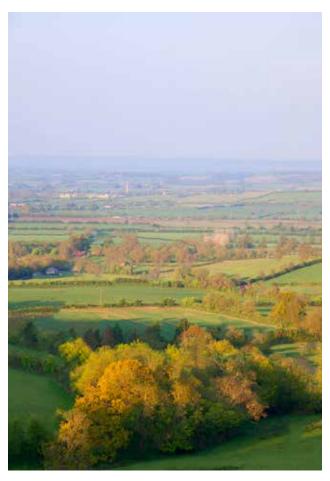

### Outside

Facing the village green to the fore and set back from the road behind a mature hedgerow. A picket gate opens to give access to the garden path up to the front door. With lawn and flowerbeds to the front of the house, a picket fence and gate lead through to the garden to the side. Being mainly laid to lawn with established shrubs, trees and open views over fields to the rear. There is a large sun terrace which runs the length of the house which is perfect for all fresco dining or entertaining whilst enjoying to views over open countryside.

# LOCATION

Situated between the villages of Claverdon and Shrewley, both having a post office store and close to the market town of Henley in Arden, which offers a wide range of amenities including, boutique shops, public houses, restaurants and schooling for both primary and secondary education.