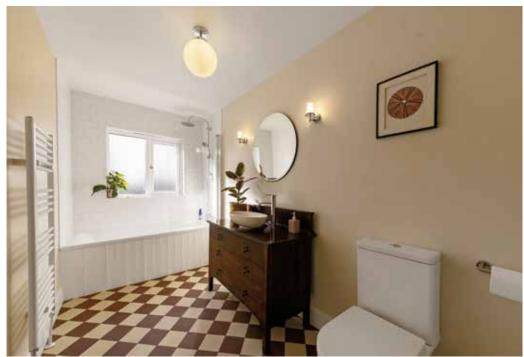

# First Floor

At the top of the stairs on the left is the family bathroom with tiled floor, underfloor heating, towel rail and a bath with shower over. From the landing to the front of the home there are two generous double bedrooms with views overlooking the village green. Two further double bedrooms, one with ensuite shower, have a Jack and Jill central dressing room/ playroom.

The master bedroom suite to the rear of the home is a wonderful room with a walk in dressing room featuring French doors and a Juliet balcony with views of the open countryside. It has a fabulous tiled ensuite with freestanding roll top bath, large walk-in shower and twin hand basins with vanity unit storage.