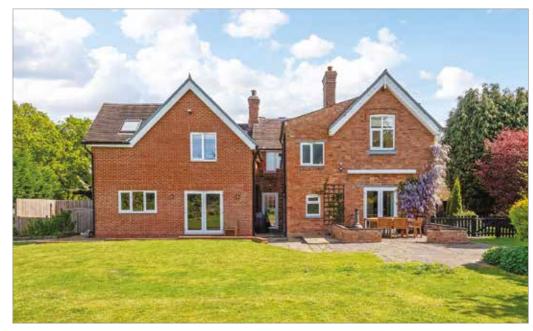

### Outside

Facing the village green to the fore and set back from the road behind a mature hedgerow. A picket gate opens to give access to the garden path up to the front door. With lawn and flowerbeds to the front of the house, a picket fence and gate lead through to the garden to the side. Being mainly laid to lawn with established shrubs, trees and open views over fields to the rear. There is a large sun terrace which runs the length of the house which is perfect for all fresco dining or entertaining whilst enjoying to views over open countryside.