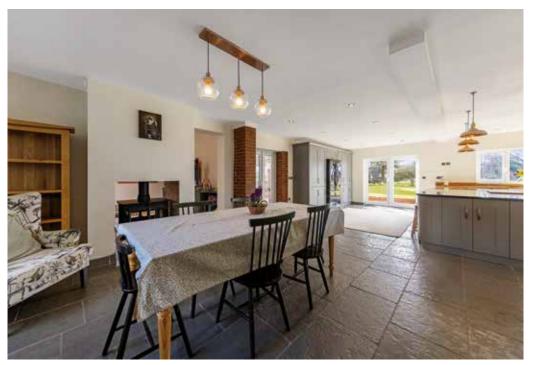

Further down the hall is a butler's pantry and access to the cellar. There is a middle lobby with glazed roof and patio door to the garden and also a cloakroom with tiled floor and storage.

Double doors from the middle lobby give access to the fabulous family kitchen breakfast room. With tiled floor and underfloor heating throughout, French doors to the garden and bespoke shaker style kitchen; this really is a great place to entertain family and friends.

The utility room has further storage cupboards with space and plumbing for a washing machine and dryer and has a side door onto the courtyard.

Accessed from the dining area in the kitchen is a cosy snug with a double-sided wood burning stove.