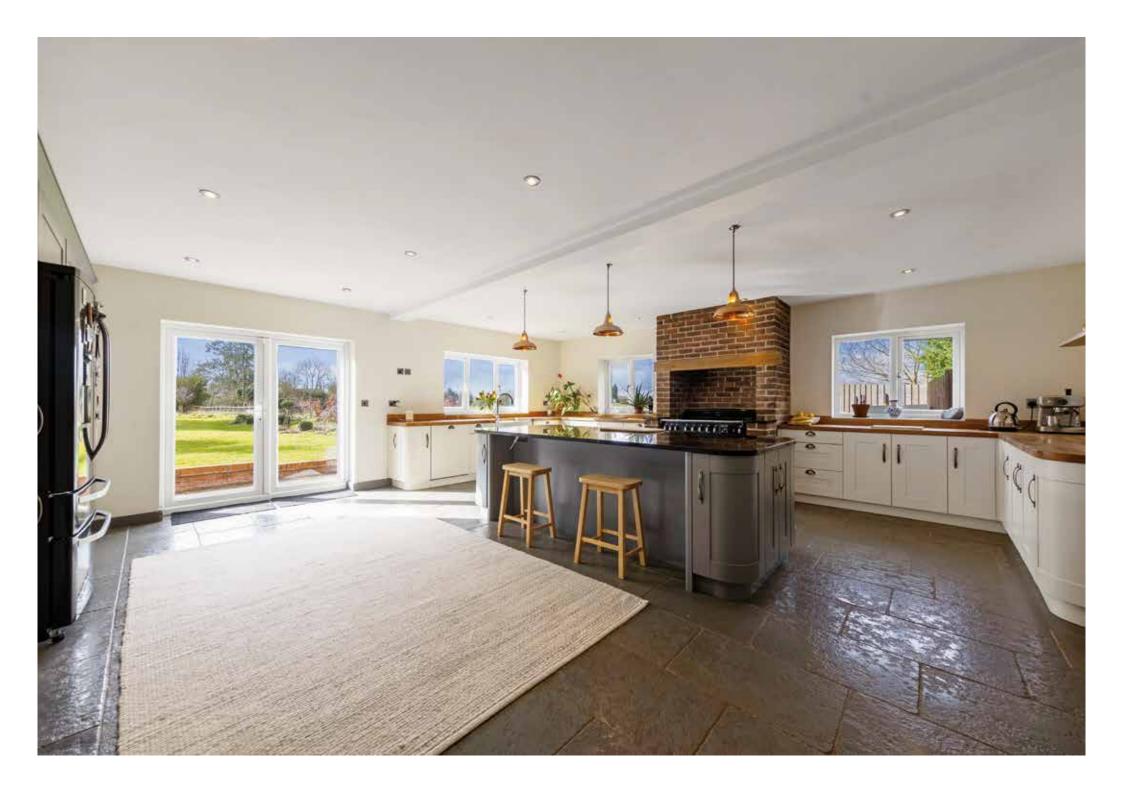

Further down the hall is a butler's pantry and access to the cellar. There is a middle lobby with glazed roof and patio door to the garden and also a cloakroom with tiled floor and storage.

Double doors from the middle lobby give access to the fabulous family kitchen breakfast room. With tiled floor and underfloor heating throughout, French doors to the garden and bespoke shaker style kitchen; this really is a great place to entertain family and friends.

There is a central island with granite worktops and beech worktops complement the rest of the units incorporating: a Belfast sink and Rangemaster Elan electric double oven with induction hob housed in an exposed brick-built chimney breast with beam. Integrated appliances include: a Smeg dishwasher, Bosch wine cooler and Rangemaster American style fridge/freezer.