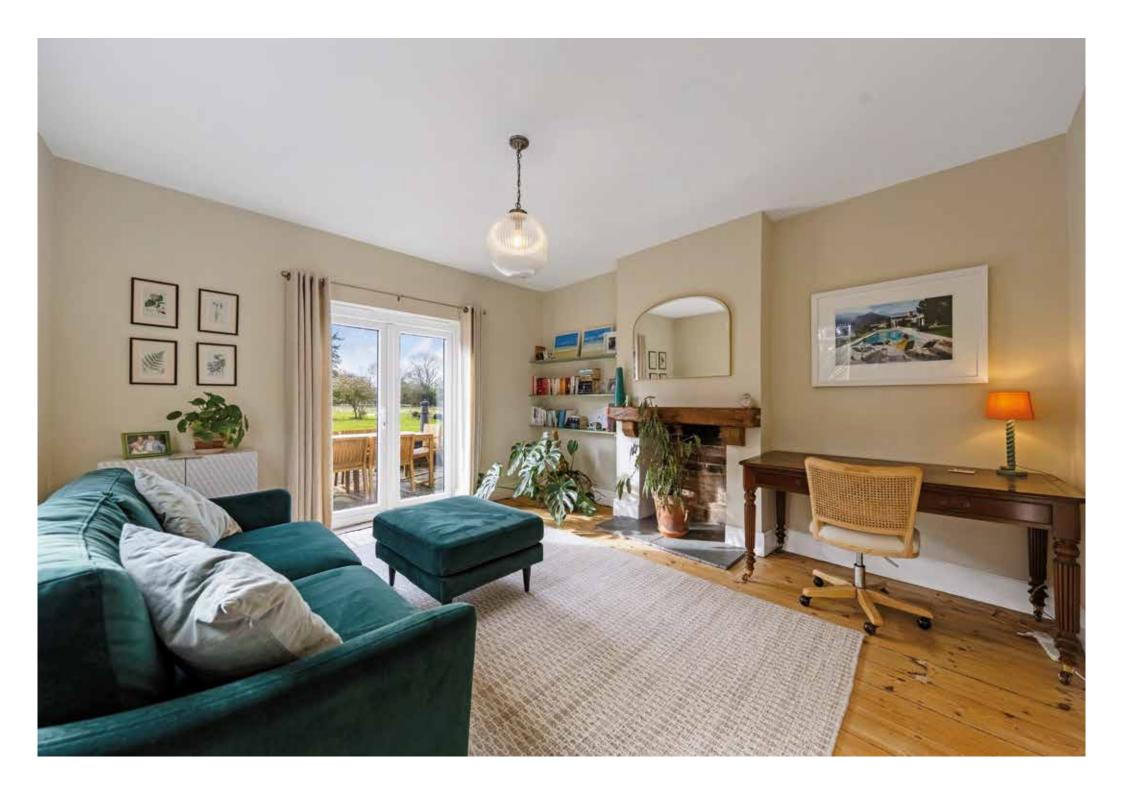

Off the hall to the front of the home is a spacious sitting room, with bay window, cast iron open fireplace with marble hearth and storage built into the alcoves.

The second reception room to the front of the house benefits from French doors opening onto the sun terrace, wooden flooring and a fireplace with flagstone hearth and beam mantel.

The utility room has further storage cupboards with space and plumbing for a washing machine and dryer and has a side door onto the courtyard.

Accessed from the dining area in the kitchen is a cosy snug with a double-sided wood burning stove.