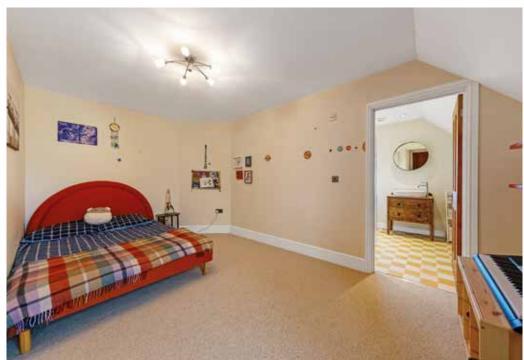

# First Floor

At the top of the stairs on the left is the family bathroom with tiled floor, underfloor heating, towel rail and a bath with shower over. From the landing to the front of the home there are two generous double bedrooms with views overlooking the village green. Two further double bedrooms, one with ensuite shower, have a Jack and Jill central dressing room/ playroom.