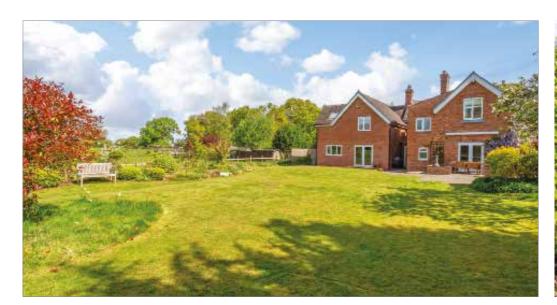

### Outside

Facing the village green to the fore and set back from the road behind a mature hedgerow. A picket gate opens to give access to the garden path up to the front door. With lawn and flowerbeds to the front of the house, a picket fence and gate lead through to the garden to the side. Being mainly laid to lawn with established shrubs, trees and open views over fields to the rear. There is a large sun terrace which runs the length of the house which is perfect for all fresco dining or entertaining whilst enjoying to views over open countryside.

A driveway on the other side of the property gives ample parking with a pathway leading form the side of the house to the front entrance.