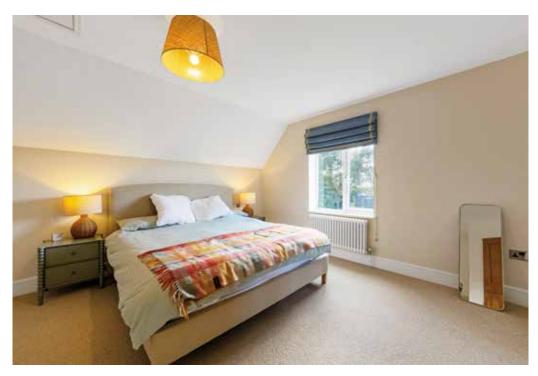

# First Floor

At the top of the stairs on the left is the family bathroom with tiled floor, underfloor heating, towel rail and a bath with shower over. From the landing to the front of the home there are two generous double bedrooms with views overlooking the village green. Two further double bedrooms, one with ensuite shower, have a Jack and Jill central dressing room/ playroom.

The master bedroom suite to the rear of the home is a wonderful room with a walk in dressing room featuring French doors and a Juliet balcony with views of the open countryside. It has a fabulous tiled ensuite with freestanding roll top bath, large walk-in shower and twin hand basins with vanity unit storage.