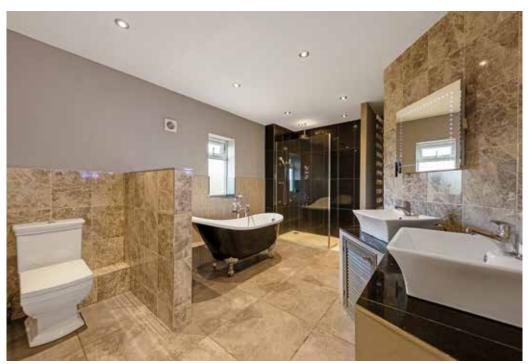

The master bedroom suite to the rear of the home is a wonderful room with a walk in dressing room featuring French doors and a Juliet balcony with views of the open countryside. It has a fabulous tiled ensuite with freestanding roll top bath, large walk-in shower and twin hand basins with vanity unit storage.