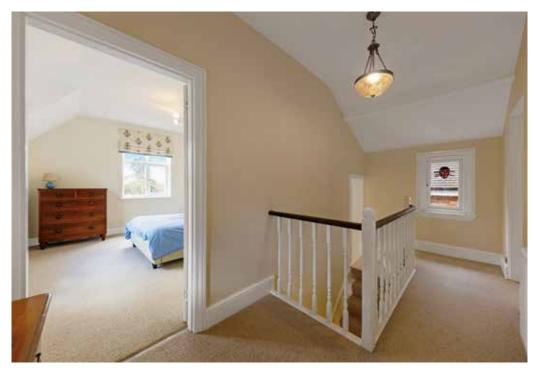

# First Floor

At the top of the stairs on the left is the family bathroom with tiled floor, underfloor heating, towel rail and a bath with shower over. From the landing to the front of the home there are two generous double bedrooms with views overlooking the village green. Two further double bedrooms, one with ensuite shower, have a Jack and Jill central dressing room/ playroom.