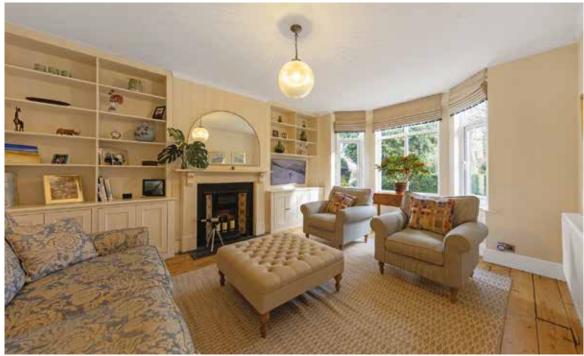

Off the hall to the front of the home is a spacious sitting room, with bay window, cast iron open fireplace with marble hearth and storage built into the alcoves.

The second reception room to the front of the house benefits from French doors opening onto the sun terrace, wooden flooring and a fireplace with flagstone hearth and beam mantel.