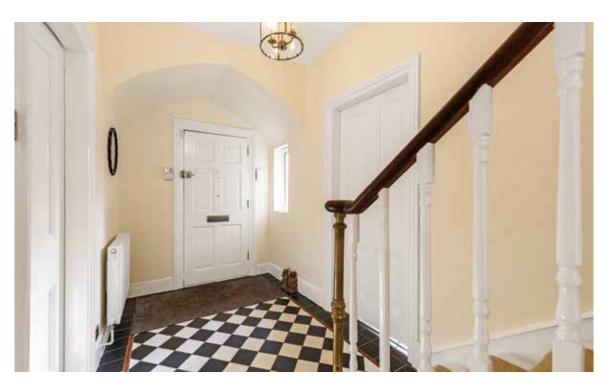

#### **Ground Floor**

On entering through the front door with canopy porch into the reception hallway, you are greeted by an attractively tiled floor and the original spindle balustrade staircase rising to the first floor.