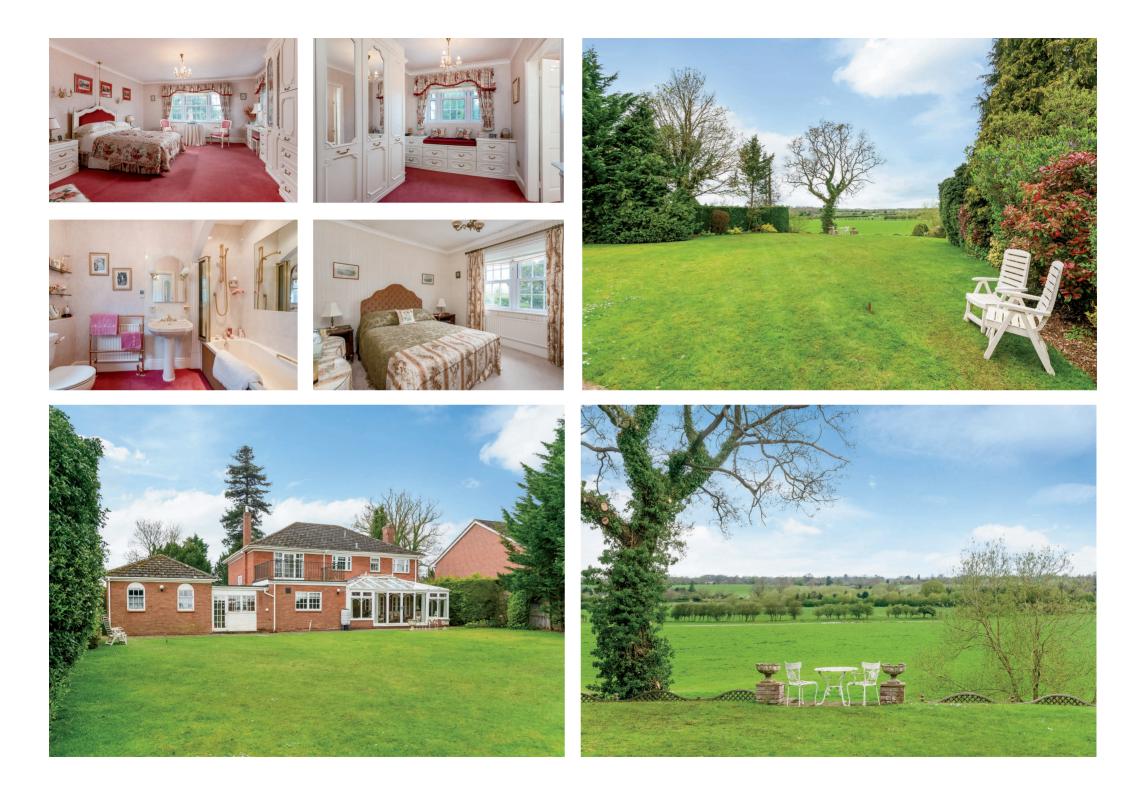

There is a sitting room/study and a downstairs cloakroom.

Upstairs are four bedrooms and a family bathroom. The main suite enjoys a dressing room and en-suite bathroom.

#### Outside

An expansive driveway provides plenty of parking and leads to a double garage. The rear gardens are mature and secluded with access down to the river and amazing countryside views. In all about half an acre.