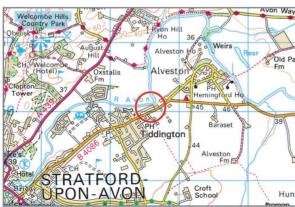

# Location

Tiddington is a popular village with a few shops, post office, local pubs and eateries. It is just over a mile to Stratford-upon-Avon. (All times and distances are approximate)

Services Mains drainage, water, gas and electricity.

## Directions

From the village centre proceed east on Main Street where Avoncliffe will be on your left before reaching Alveston Road.

08.63

55-68

39-54

Agents notes: All measurements are approximate and for general guidance only and whilst every attempt has been made to ensure accuracy, they must not be relied on. The fixtures, fittings and appliances referred to have not been tested and therefore no guarantee can be given that they are in working order. Internal photographs are reproduced for general information and it must not be inferred that any item shown is included with the property. For a free valuation, contact the numbers listed on the brochure. Copyright © 2024 Fine & Country Ltd. Registered in England and Wales. Company Reg. No. 08775854, VAT Reg No 178445472. Registered Office: 5 Regent Street, Rugby, CV21 2PE. Printed 17.04.2024