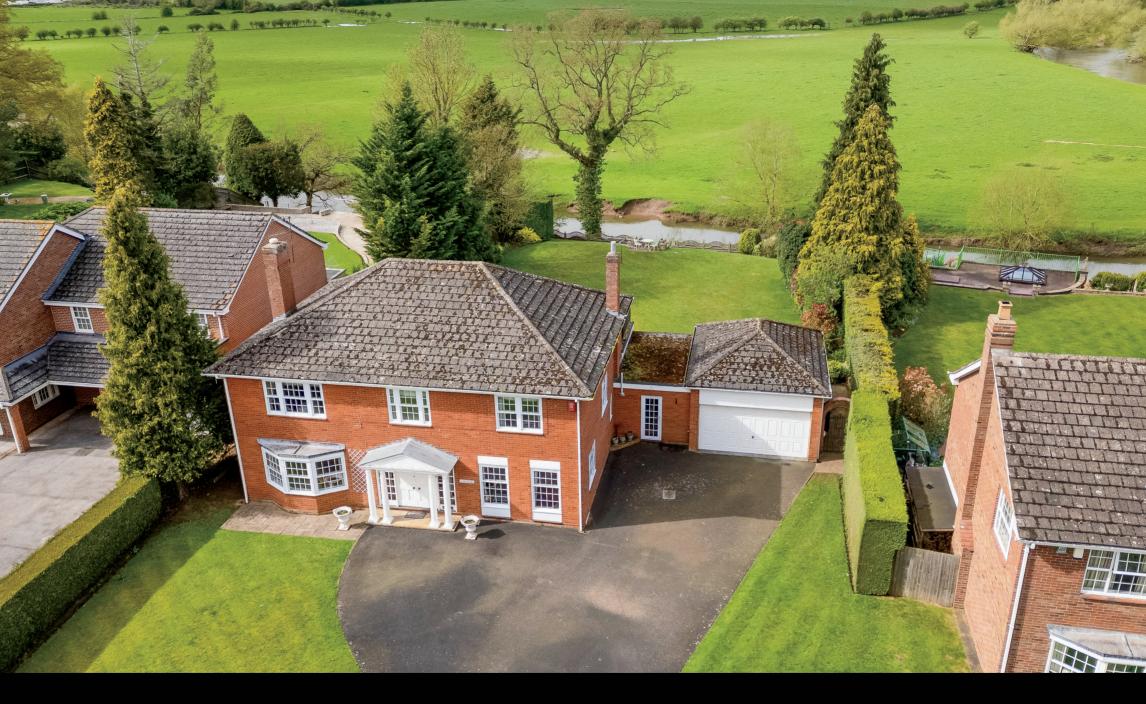

River Edge, 4 Avoncliffe Main Street | Tiddington | Stratford-upon-Avon | CV37 7AS

Fabulous location for this detached home backing onto the river Avon with stunning views beyond.

#### Outside

An expansive driveway provides plenty of parking and leads to a double garage. The rear gardens are mature and secluded with access down to the river and amazing countryside views. In all about half an acre.