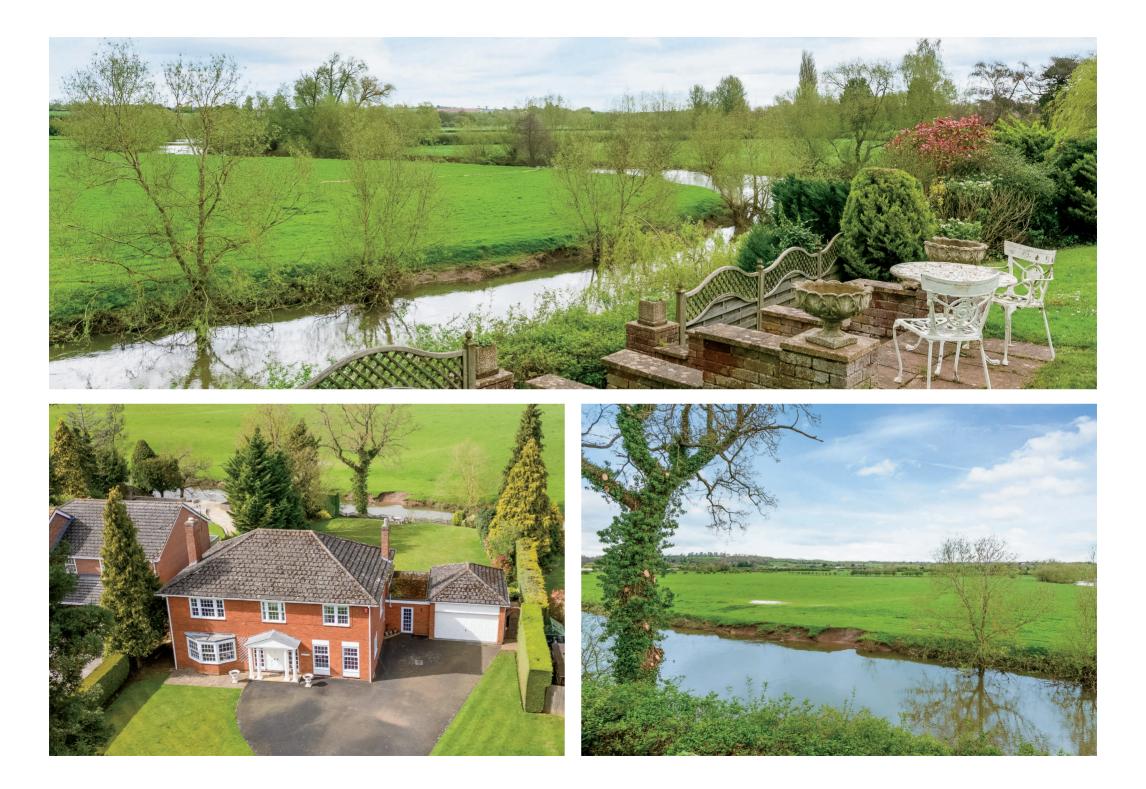

#### Outside

An expansive driveway provides plenty of parking and leads to a double garage. The rear gardens are mature and secluded with access down to the river and amazing countryside views. In all about half an acre.

River Edge, 4 Avoncliffe Main Street | Tiddington | Stratford-upon-Avon | CV37 7AS

Fabulous location for this detached home backing onto the river Avon with stunning views beyond.