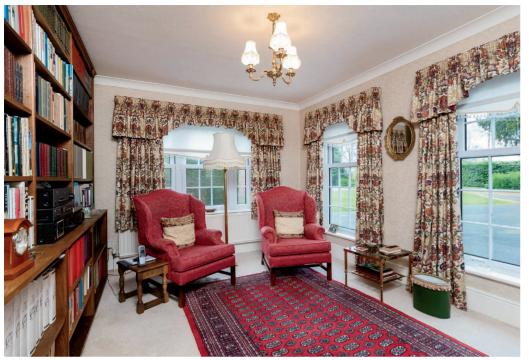

There is a sitting room/study and a downstairs cloakroom.

Upstairs are four bedrooms and a family bathroom. The main suite enjoys a dressing room and en-suite bathroom.