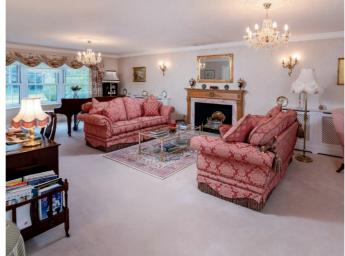

## Accommodation Summary

A wonderful opportunity for a new owner to modernise and potentially develop this family home.

The entrance vestibule opens to the spacious main hallway.

The drawing room has bay windows to the front and French doors to the garden room which has French doors to the rear and enjoys the superb views. A dining room leads into the kitchen overlooking the rear garden and there is a separate utility area from which you can access the garage.