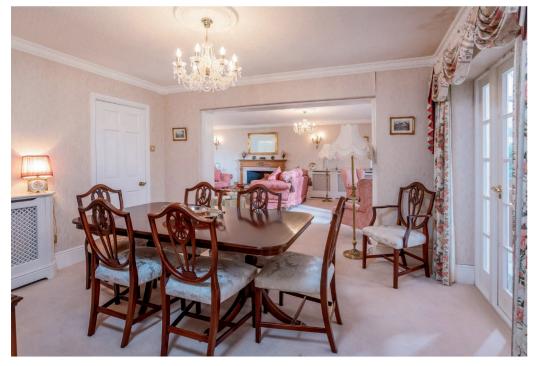

## Accommodation Summary

A wonderful opportunity for a new owner to modernise and potentially develop this family home.

The entrance vestibule opens to the spacious main hallway.

The drawing room has bay windows to the front and French doors to the garden room which has French doors to the rear and enjoys the superb views. A dining room leads into the kitchen overlooking the rear garden and there is a separate utility area from which you can access the garage.