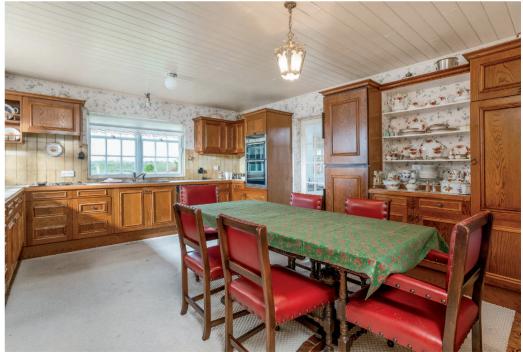

## Accommodation Summary

A wonderful opportunity for a new owner to modernise and potentially develop this family home.

The entrance vestibule opens to the spacious main hallway.

The drawing room has bay windows to the front and French doors to the garden room which has French doors to the rear and enjoys the superb views. A dining room leads into the kitchen overlooking the rear garden and there is a separate utility area from which you can access the garage.