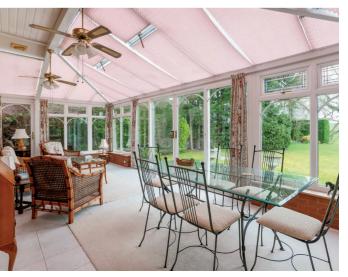

## Accommodation Summary

A wonderful opportunity for a new owner to modernise and potentially develop this family home.

The entrance vestibule opens to the spacious main hallway.

The drawing room has bay windows to the front and French doors to the garden room which has French doors to the rear and enjoys the superb views. A dining room leads into the kitchen overlooking the rear garden and there is a separate utility area from which you can access the garage.