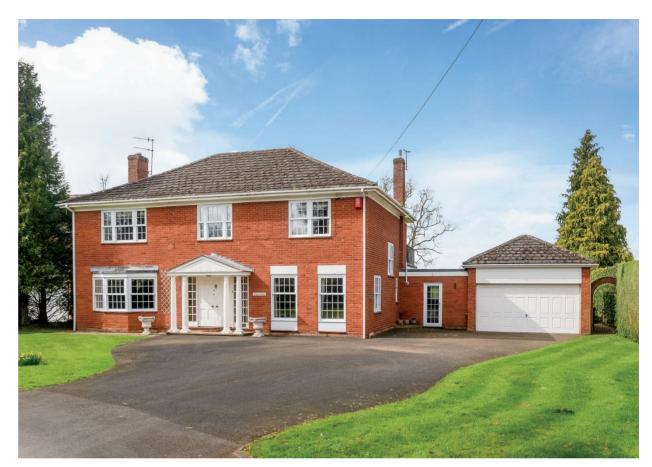

River Edge, 4 Avoncliffe Main Street | Tiddington | Stratford-upon-Avon | CV37 7AS

Fabulous location for this detached home backing onto the river Avon with stunning views beyond.

## Accommodation Summary

A wonderful opportunity for a new owner to modernise and potentially develop this family home.

The entrance vestibule opens to the spacious main hallway.

The drawing room has bay windows to the front and French doors to the garden room which has French doors to the rear and enjoys the superb views. A dining room leads into the kitchen overlooking the rear garden and there is a separate utility area from which you can access the garage.