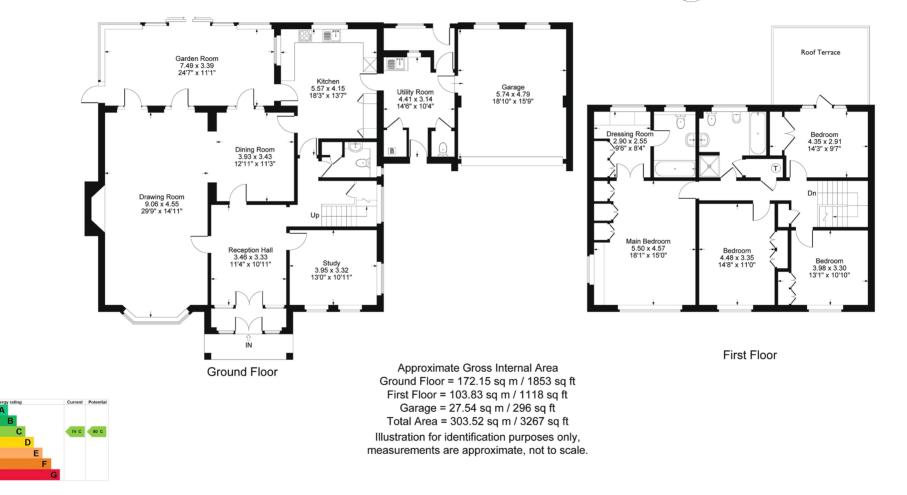

## Accommodation Summary

A wonderful opportunity for a new owner to modernise and potentially develop this family home.

The entrance vestibule opens to the spacious main hallway.

The drawing room has bay windows to the front and French doors to the garden room which has French doors to the rear and enjoys the superb views. A dining room leads into the kitchen overlooking the rear garden and there is a separate utility area from which you can access the garage.

There is a sitting room/study and a downstairs cloakroom.

Upstairs are four bedrooms and a family bathroom. The main suite enjoys a dressing room and en-suite bathroom.

#### Outside

An expansive driveway provides plenty of parking and leads to a double garage. The rear gardens are mature and secluded with access down to the river and amazing countryside views. In all about half an acre.