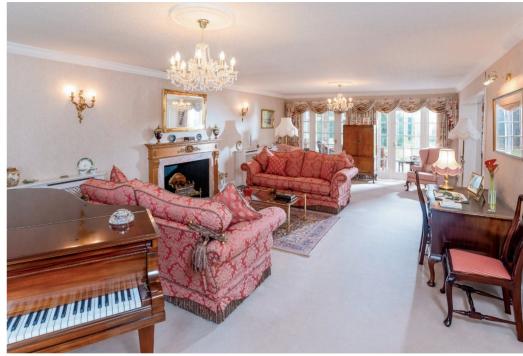

## Accommodation Summary

A wonderful opportunity for a new owner to modernise and potentially develop this family home.

The entrance vestibule opens to the spacious main hallway.

The drawing room has bay windows to the front and French doors to the garden room which has French doors to the rear and enjoys the superb views. A dining room leads into the kitchen overlooking the rear garden and there is a separate utility area from which you can access the garage.