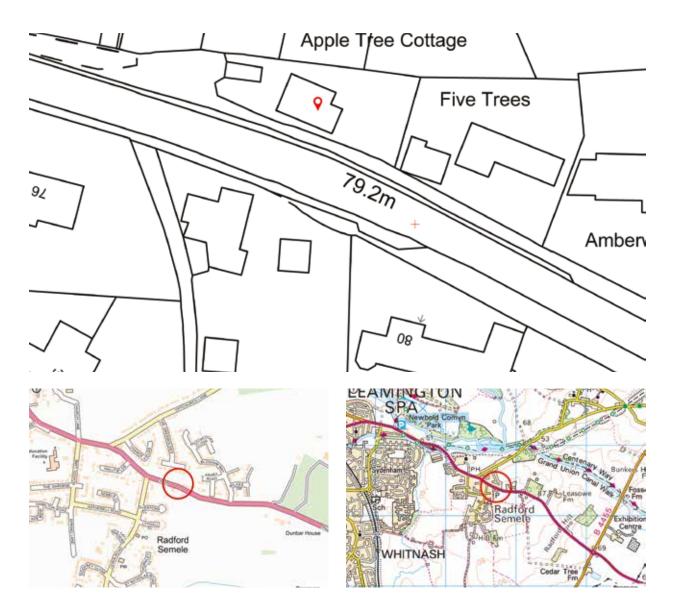

### LOCAL AREA

Radford Semele is a popular village and civil parish adjoining Leamington Spa, there are excellent local amenities close by including the Local Church of England primary school, most senior pupils will go to school in either Leamington, Southam or Warwick. There is village club and two great pubs nearby including the award winning Stag in Offchurch which is within Walking distance. As well as the parish church of St Nicholas the village also has a second church built in 1874, the Radford Semele Baptist Church. There are excellent transport connections including bus routes running through the village, the Fosse way is within striking distance which takes you out to the M40 and a short drive away is Leamington train station.

#### Directions

From our office on the parade head south onto Bath street and at the cross roads under the bridge turn left onto High Street and continue onto Radford road. Proceed on the Radford road for some distance crossing two sets of traffic lights and you will enter Radford Semele and carry on to the Southam road. As you begin to leave Radford Semele you will pass Lewis road on your right and a short distance on your left you will find Appletree Cottage