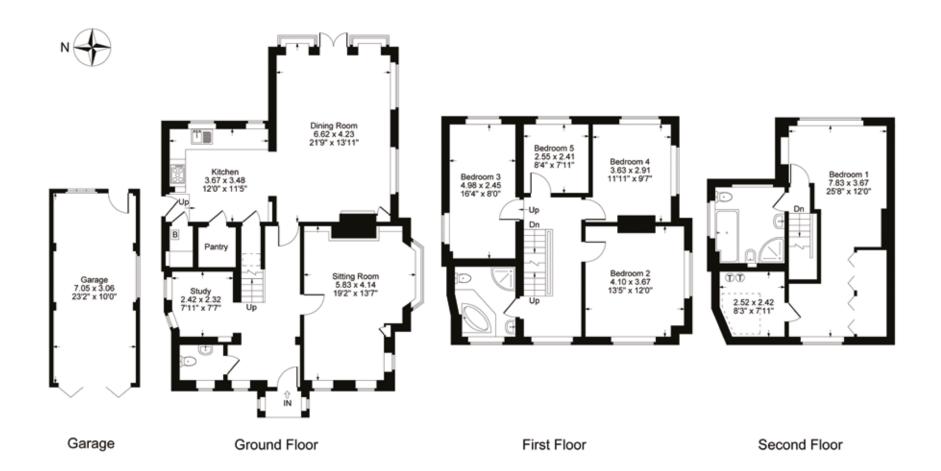

#### Ground floor

Entering a generous entrance hall you are given access to a WC and study to your left. To the right is a generous sitting room and continuing to the rear of the ground floor is a spacious dining room that connects to a well equipped kitchen incorporating a good sized pantry. Both the dining room and kitchen provide access to the rear garden.

First floor
Stairs rising from the entrance hall bring you to a spacious landing area giving access to three double bedrooms and a smaller single bedroom. The first floor also provides a generous family bathroom incorporating bath and separate shower cubicle, toilet and sink.

#### Second Floor

The second floor holds an impressive main bedroom incorporating a generous bathroom including a separate bath and shower cubicle with toilet and sink. The bedroom has superb storage, dressing area and walk in wardrobe

Outside

A drive way with parking for three cars and a pretty landscaped garden at the front welcome you, there is a detached single garage and side access to the rear garden.

To the rear accessed via the dining room or kitchen is a good sized private rear garden and patio, the perfect place to entertain with friends and family.

Disclosure: In accordance with Section 21 of The Estate Agents Act 1979 (Declaration of Interest), please note that a vendor of this property is a member of Fine & Country Leamington Spa.

Approximate Gross Internal Area = 199.84 sq m / 2151.12 sq ft Garage = 21.57 sq m / 232.20 sq ft Total Area = 221.41 sq m / 2383.32 sq ft Illustration for identification purposes only, measurements are approximate, not to scale.