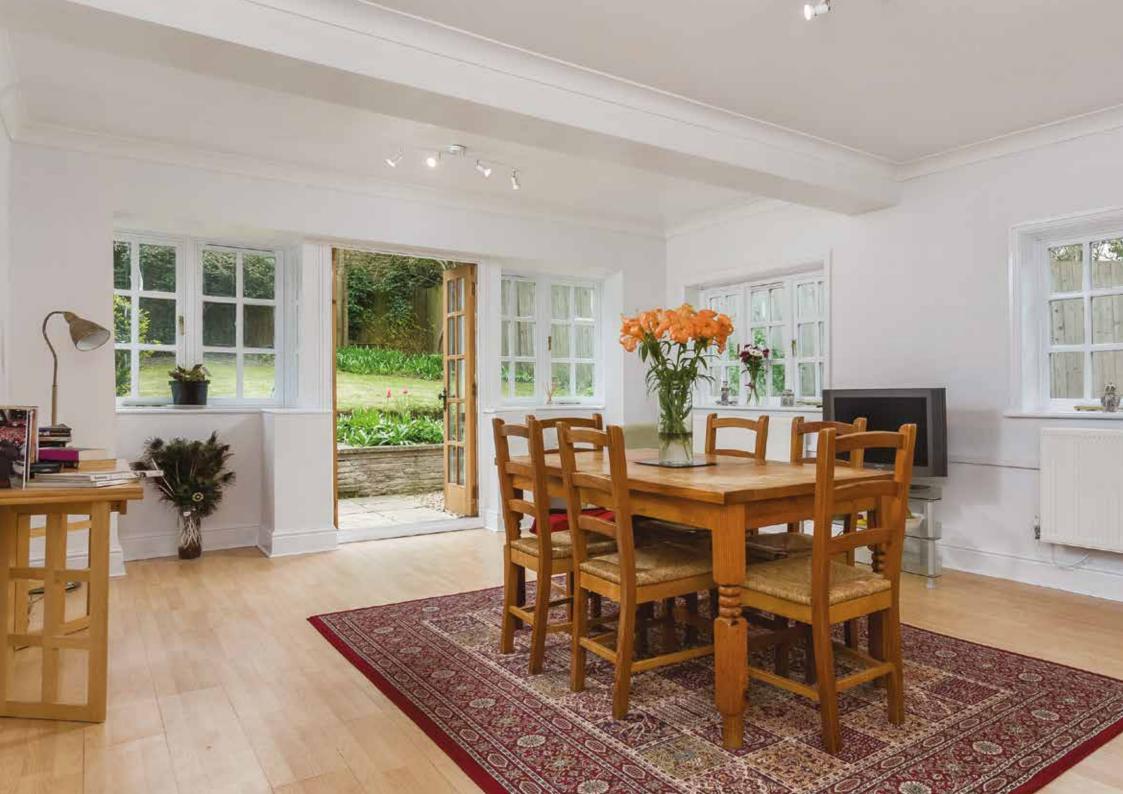

#### Ground floor

Entering a generous entrance hall you are given access to a WC and study to your left. To the right is a generous sitting room and continuing to the rear of the ground floor is a spacious dining room that connects to a well equipped kitchen incorporating a good sized pantry. Both the dining room and kitchen provide access to the rear garden.