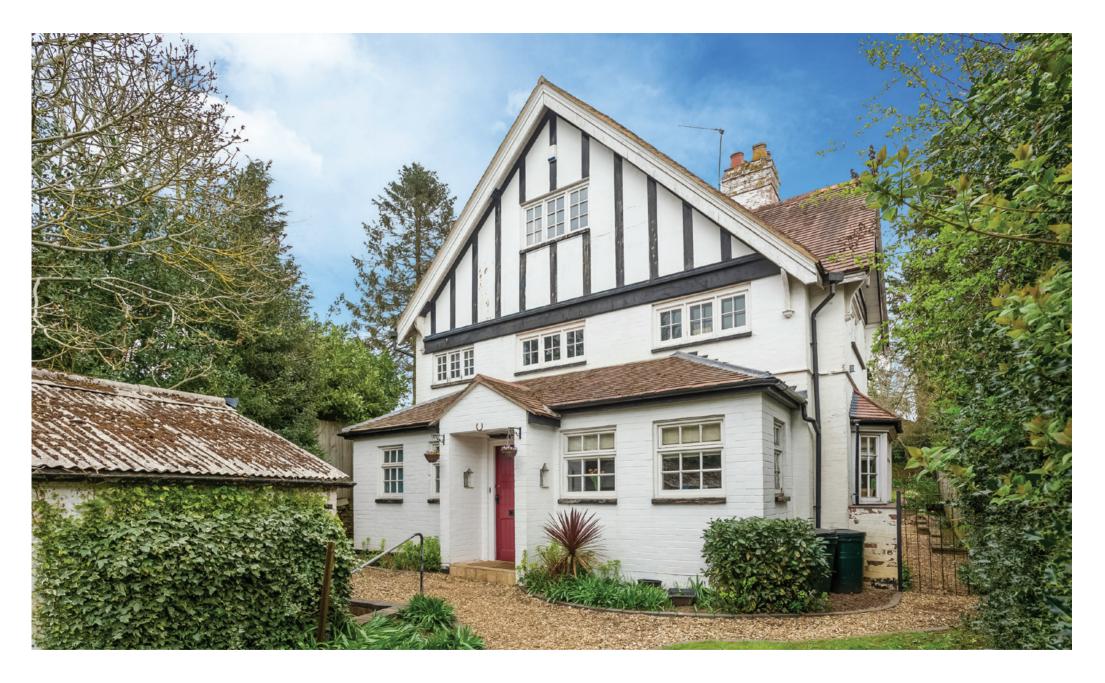

## KEY FEATURES

Appletree Cottage is a charming five bedroom character property located in the sought after village of Radford Semele. This wonderful home offers generous living space throughout incorporating three reception rooms, four double bedrooms a single bedroom and two spacious bathrooms. Outside is parking for three cars, a detached single garage, and a private garden to the rear. Radford Semele is a short drive from the town centre and is surrounded by the stunning Warwickshire countryside.

Outside

A drive way with parking for three cars and a pretty landscaped garden at the front welcome you, there is a detached single garage and side access to the rear garden.

To the rear accessed via the dining room or kitchen is a good sized private rear garden and patio, the perfect place to entertain with friends and family.