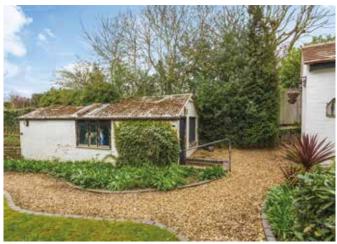

Outside

A drive way with parking for three cars and a pretty landscaped garden at the front welcome you, there is a detached single garage and side access to the rear garden.

To the rear accessed via the dining room or kitchen is a good sized private rear garden and patio, the perfect place to entertain with friends and family.