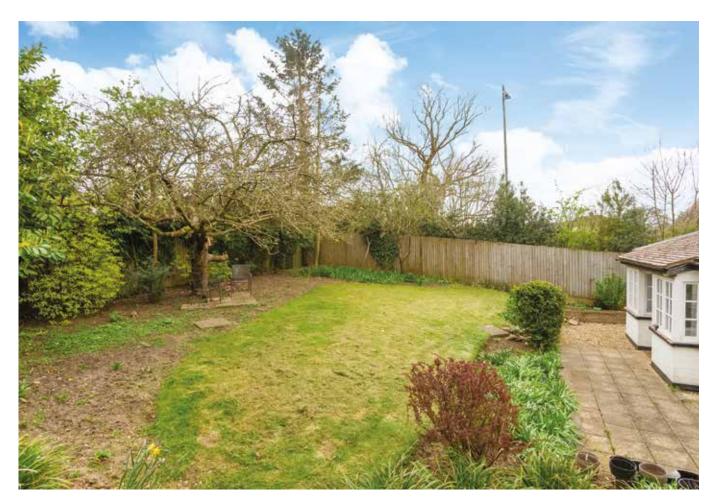

Outside

A drive way with parking for three cars and a pretty landscaped garden at the front welcome you, there is a detached single garage and side access to the rear garden.

To the rear accessed via the dining room or kitchen is a good sized private rear garden and patio, the perfect place to entertain with friends and family.