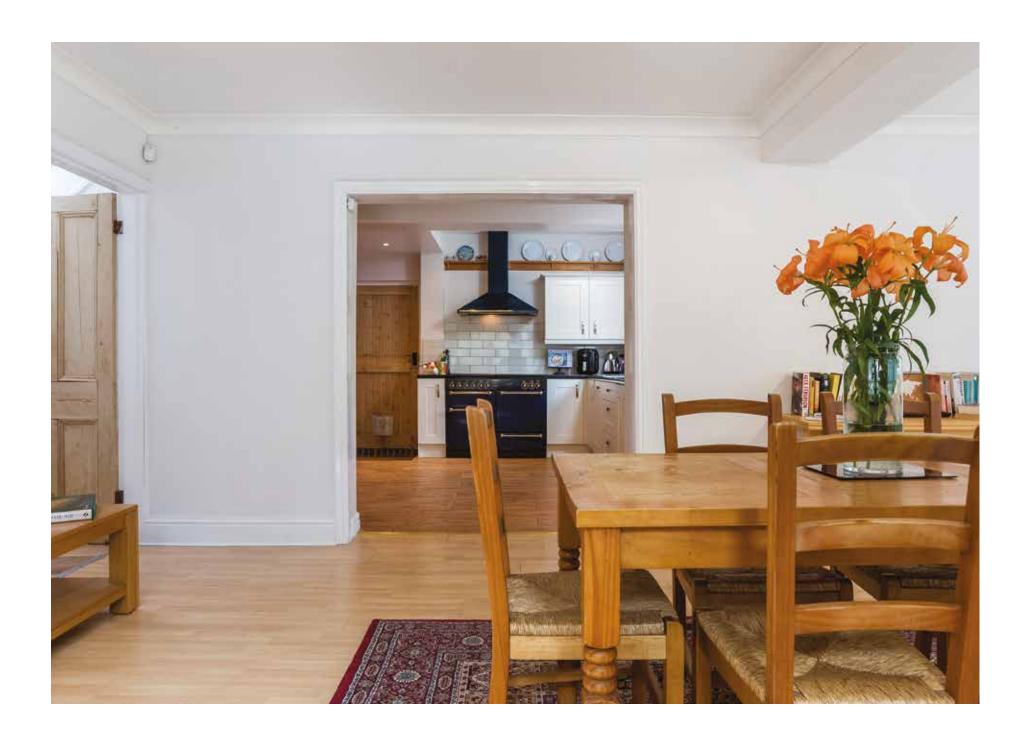

#### Ground floor

Entering a generous entrance hall you are given access to a WC and study to your left. To the right is a generous sitting room and continuing to the rear of the ground floor is a spacious dining room that connects to a well equipped kitchen incorporating a good sized pantry. Both the dining room and kitchen provide access to the rear garden.