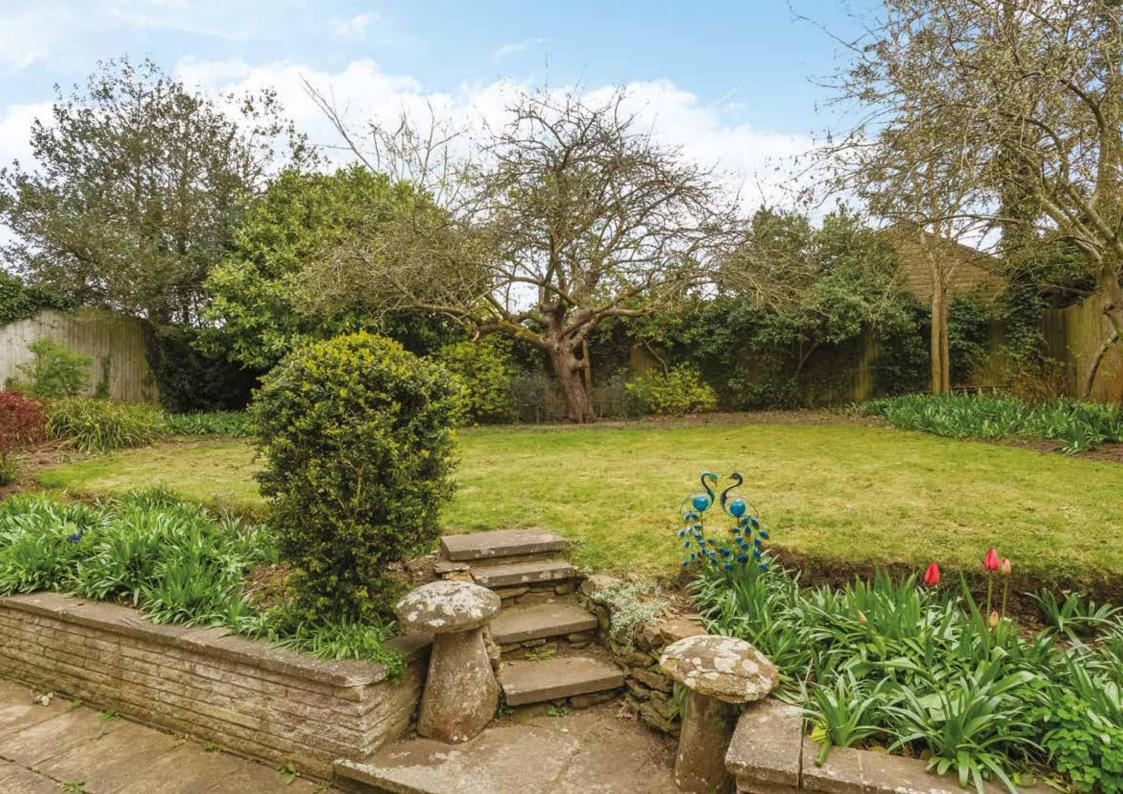

Outside

A drive way with parking for three cars and a pretty landscaped garden at the front welcome you, there is a detached single garage and side access to the rear garden.

To the rear accessed via the dining room or kitchen is a good sized private rear garden and patio, the perfect place to entertain with friends and family.