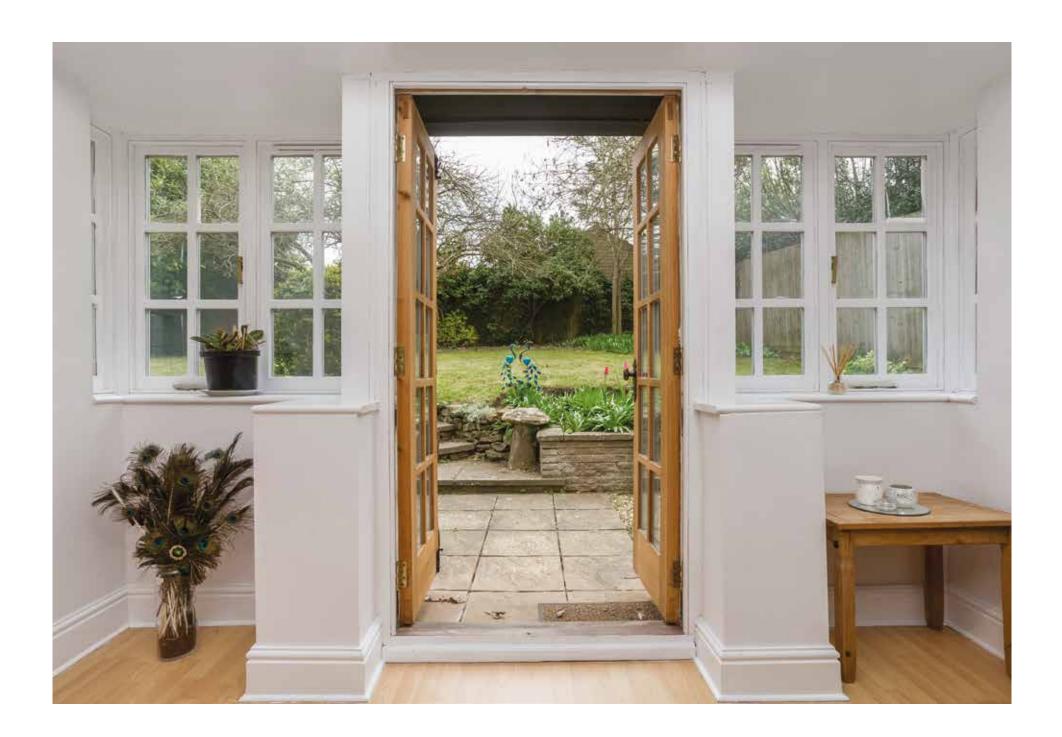

#### Ground floor

Entering a generous entrance hall you are given access to a WC and study to your left. To the right is a generous sitting room and continuing to the rear of the ground floor is a spacious dining room that connects to a well equipped kitchen incorporating a good sized pantry. Both the dining room and kitchen provide access to the rear garden.

Outside

A drive way with parking for three cars and a pretty landscaped garden at the front welcome you, there is a detached single garage and side access to the rear garden.

To the rear accessed via the dining room or kitchen is a good sized private rear garden and patio, the perfect place to entertain with friends and family.