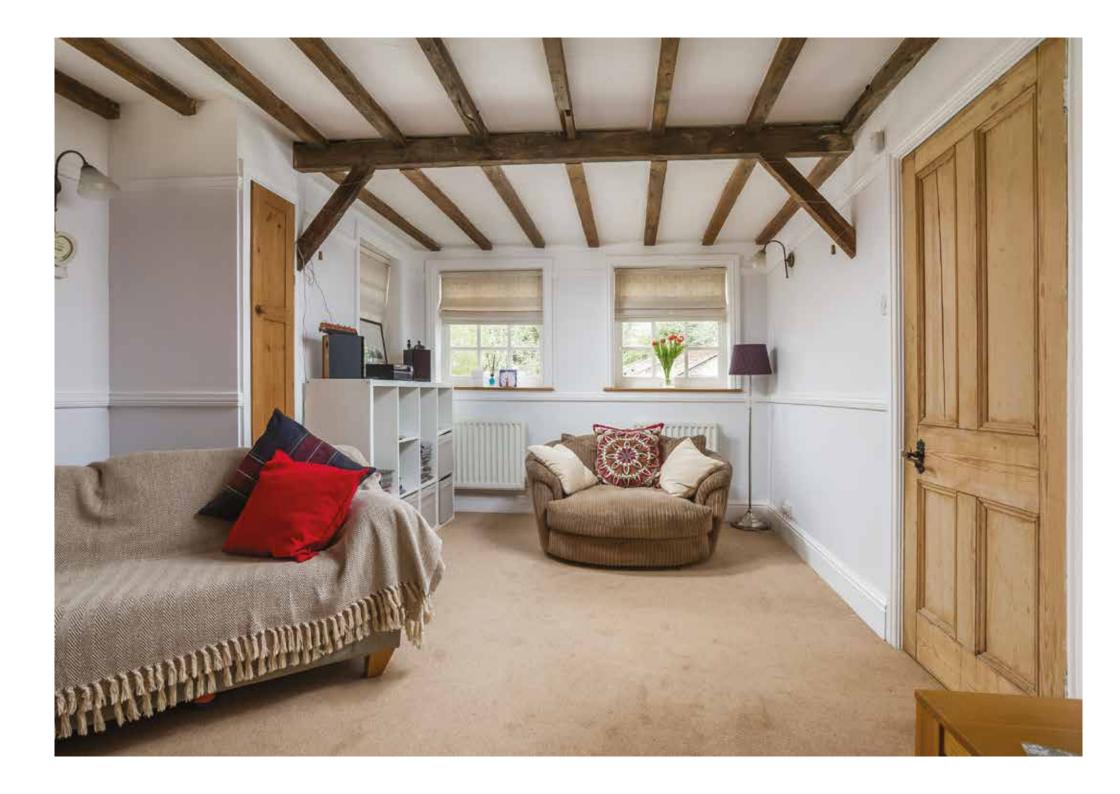

#### Ground floor

Entering a generous entrance hall you are given access to a WC and study to your left. To the right is a generous sitting room and continuing to the rear of the ground floor is a spacious dining room that connects to a well equipped kitchen incorporating a good sized pantry. Both the dining room and kitchen provide access to the rear garden.