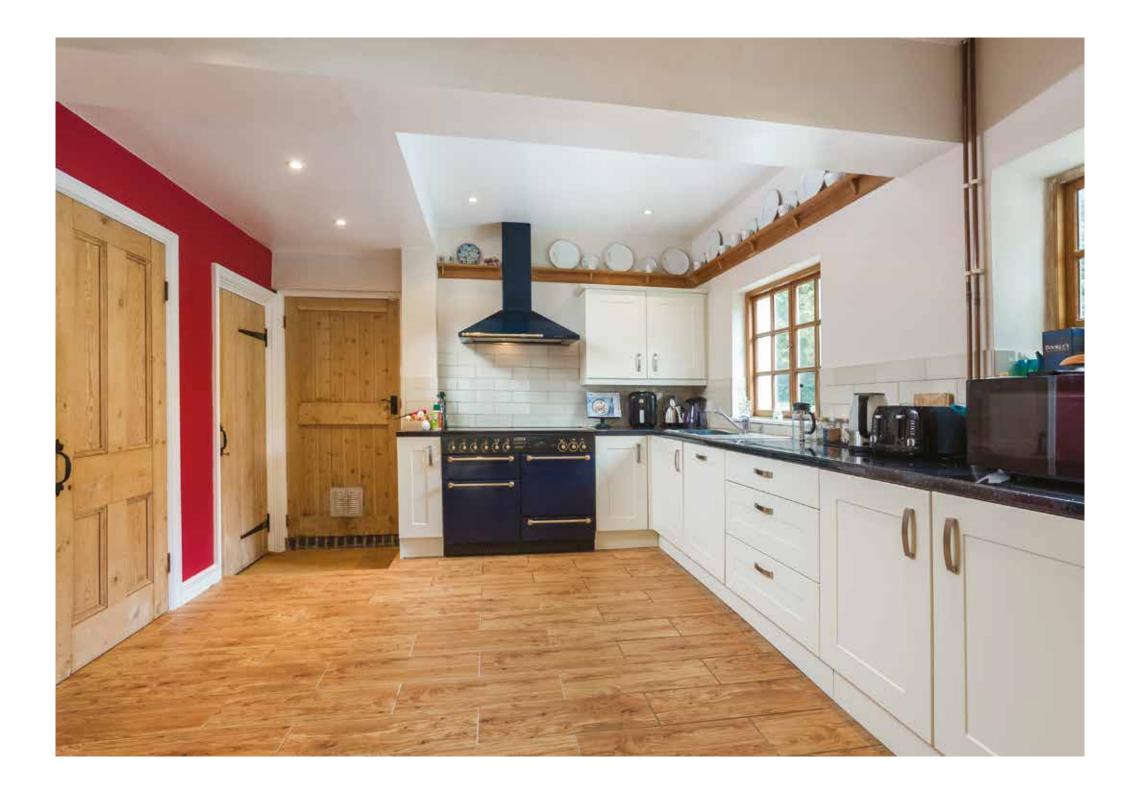

#### Ground floor

Entering a generous entrance hall you are given access to a WC and study to your left. To the right is a generous sitting room and continuing to the rear of the ground floor is a spacious dining room that connects to a well equipped kitchen incorporating a good sized pantry. Both the dining room and kitchen provide access to the rear garden.