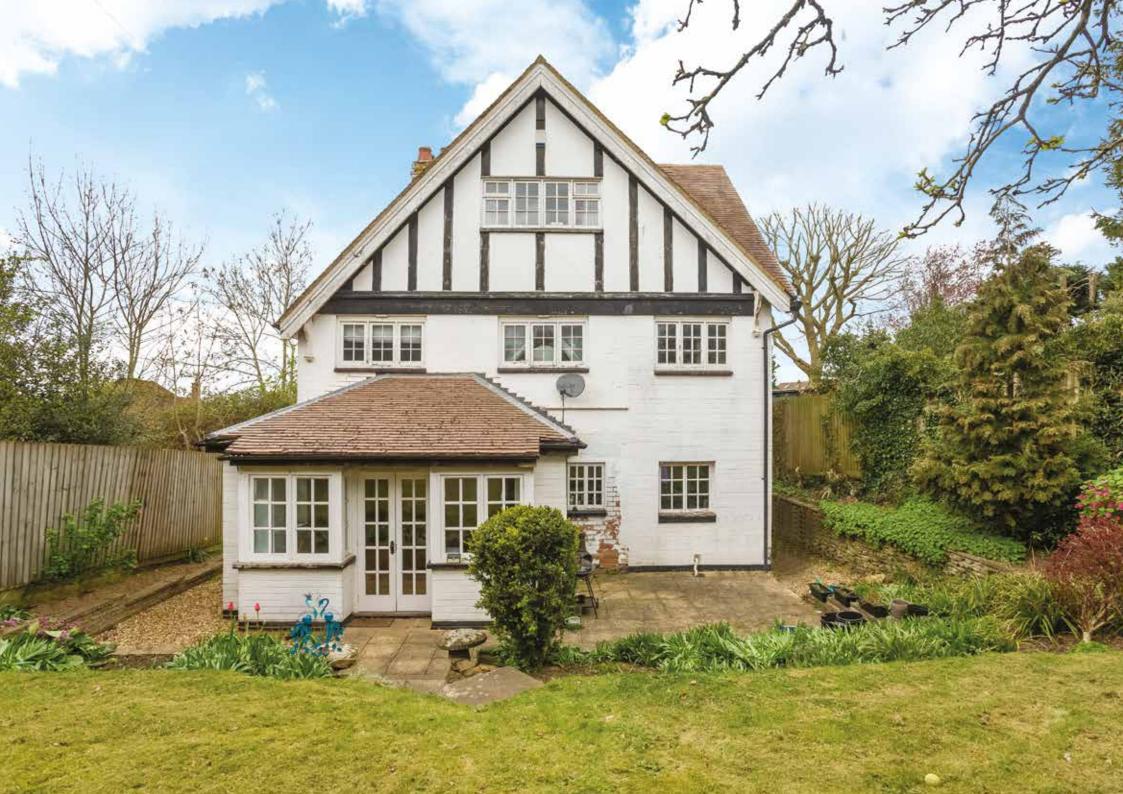

#### Second Floor

The second floor holds an impressive main bedroom incorporating a generous bathroom including a separate bath and shower cubicle with toilet and sink. The bedroom has superb storage, dressing area and walk in wardrobe

Outside

A drive way with parking for three cars and a pretty landscaped garden at the front welcome you, there is a detached single garage and side access to the rear garden.

To the rear accessed via the dining room or kitchen is a good sized private rear garden and patio, the perfect place to entertain with friends and family.