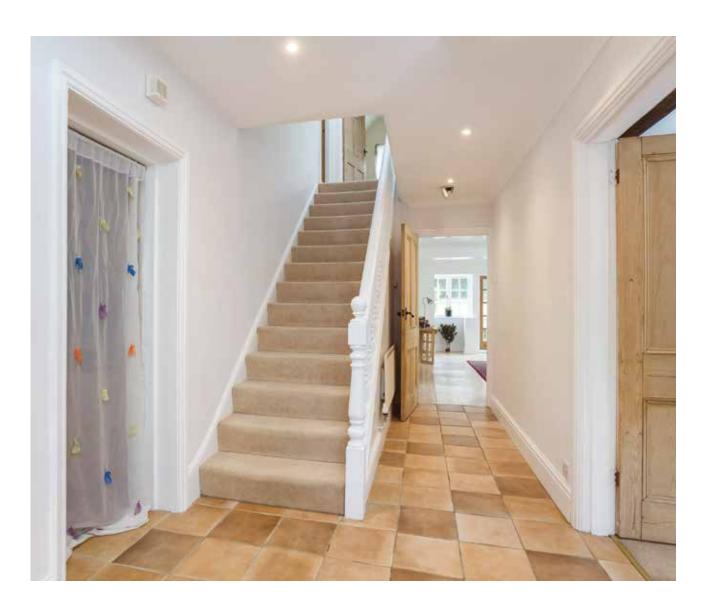

#### Ground floor

Entering a generous entrance hall you are given access to a WC and study to your left. To the right is a generous sitting room and continuing to the rear of the ground floor is a spacious dining room that connects to a well equipped kitchen incorporating a good sized pantry. Both the dining room and kitchen provide access to the rear garden.

First floor
Stairs rising from the entrance hall bring you to a spacious landing area giving access to three double bedrooms and a smaller single bedroom. The first floor also provides a generous family bathroom incorporating bath and separate shower cubicle, toilet and sink.