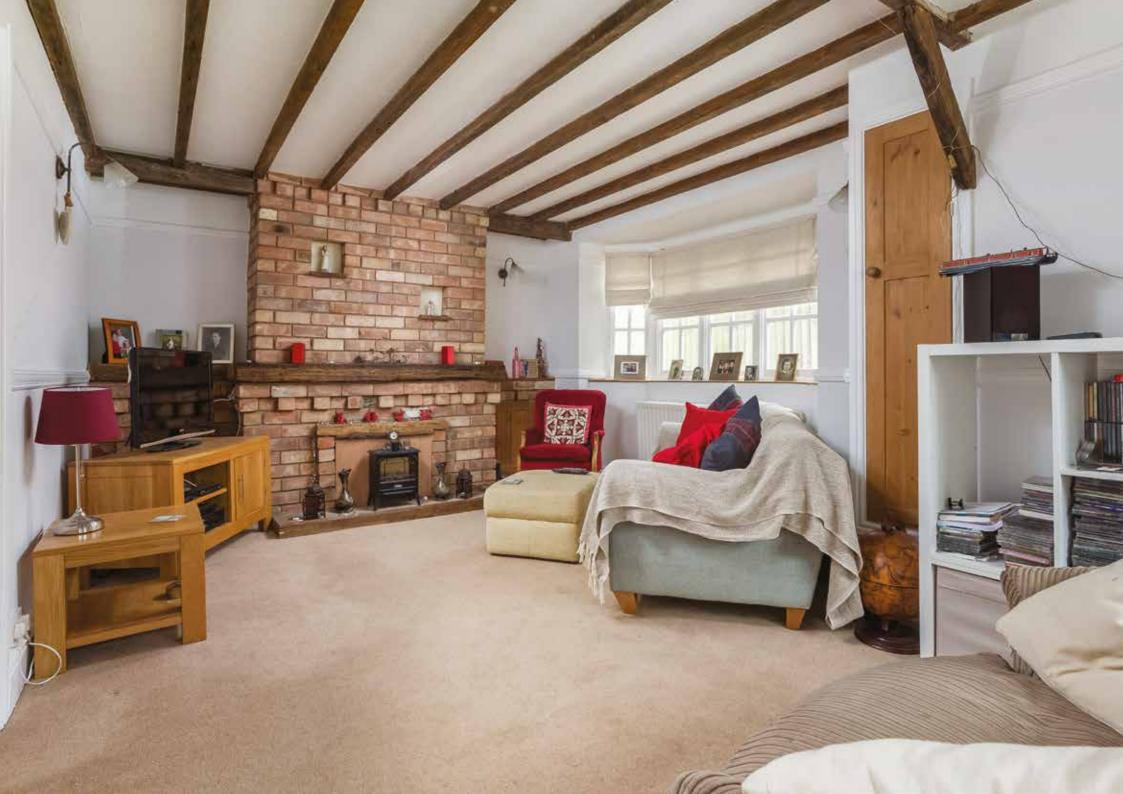

#### Ground floor

Entering a generous entrance hall you are given access to a WC and study to your left. To the right is a generous sitting room and continuing to the rear of the ground floor is a spacious dining room that connects to a well equipped kitchen incorporating a good sized pantry. Both the dining room and kitchen provide access to the rear garden.