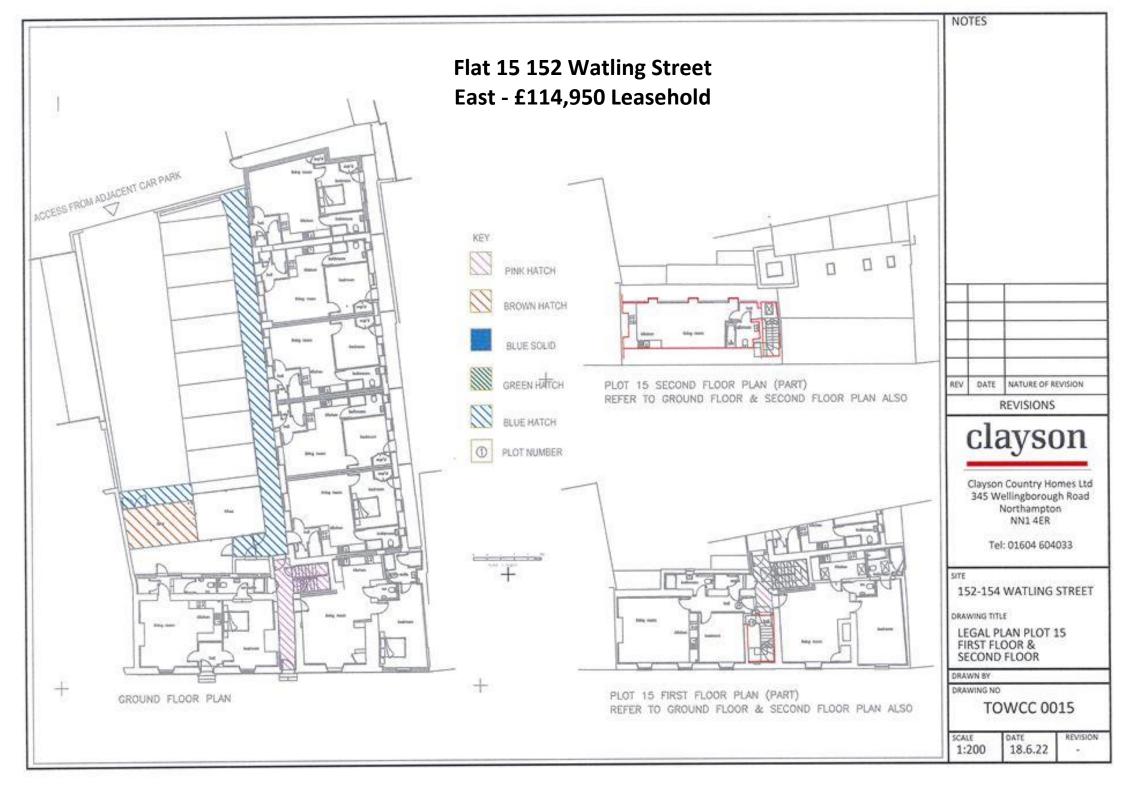

## 152 & 154 Watling Street East, Towcester. NN12 6DB From £114,950 Leasehold

A fabulous conversion of this historic Grade II listed building, close to the centre of Towcester, within walking distance of shops, amenities, and open countryside. The development consists of fourteen one bedroom apartments and a second floor studio, all featuring fitted kitchens with integrated appliances and bath/shower rooms.

Renovated to a high specification these properties provide an ideal first purchase or investment opportunity in the heart of Towcester, eight of which have private parking and access to EV charging.

**RESERVATION:** Plots may only be reserved by chain free buyers. Solicitors should be instructed within 72hrs of reservation. If a mortgage is required, we will require proof of funding by way of a mortgage agreement in principle certificate.

**AGENTS NOTE:** The properties are for sale on a Leasehold basis with a new 150 year term. The combined management and service charge is £125 per month and there is no ground rent. Energy performance levels will be provided once available.