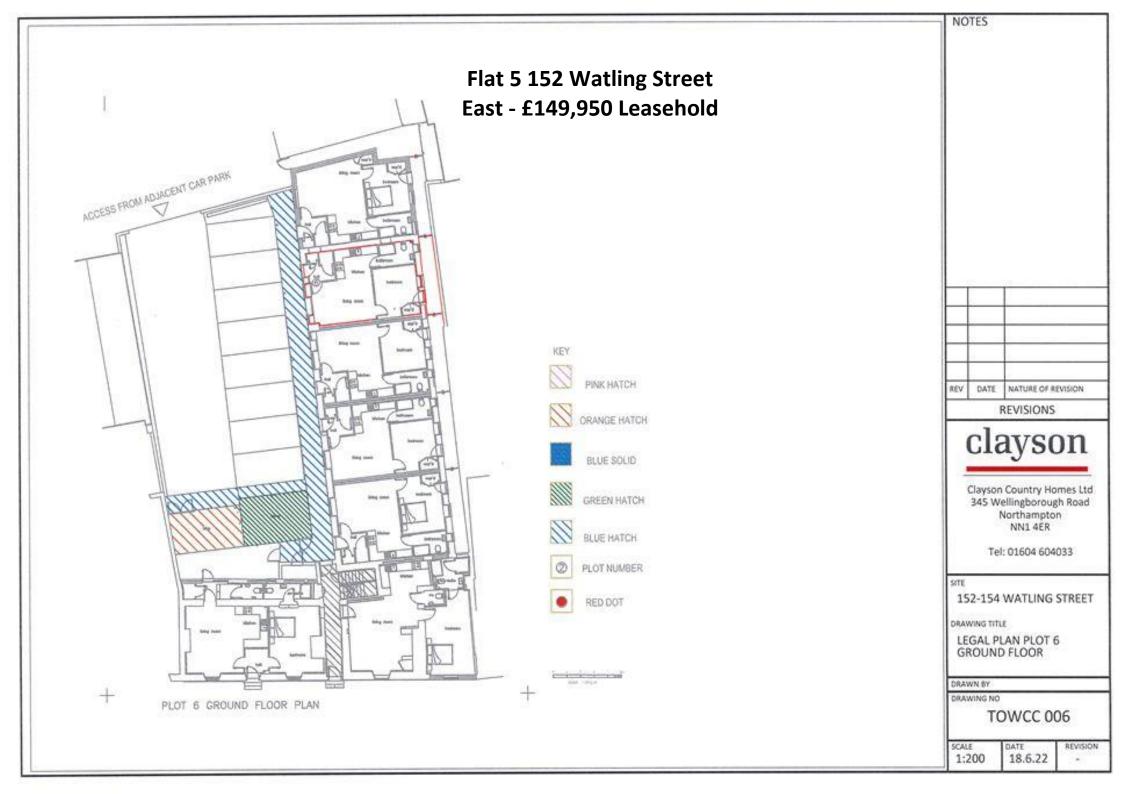

**AGENTS NOTE:** The properties are for sale on a Leasehold basis with a new 150 year term. The combined management and service charge is £125 per month and there is no ground rent. Energy performance levels will be provided once available.