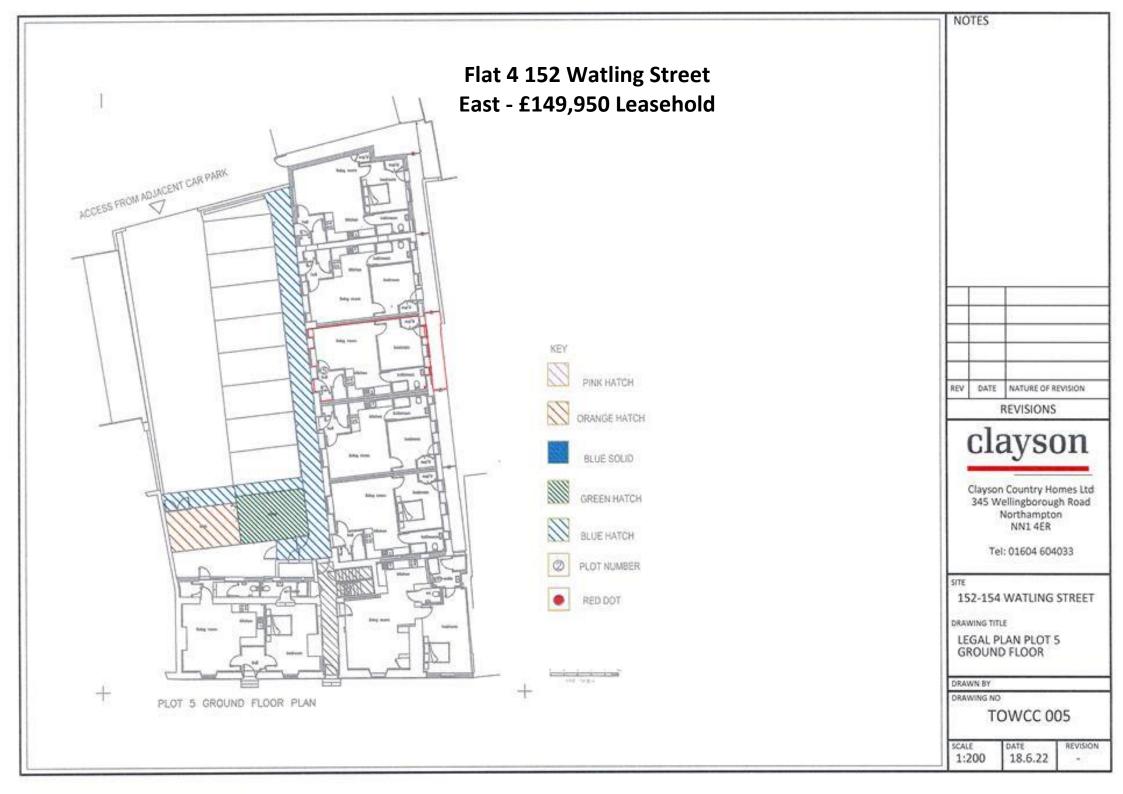

**AGENTS NOTE:** The properties are for sale on a Leasehold basis with a new 150 year term. The combined management and service charge is £125 per month and there is no ground rent. Energy performance levels will be provided once available.