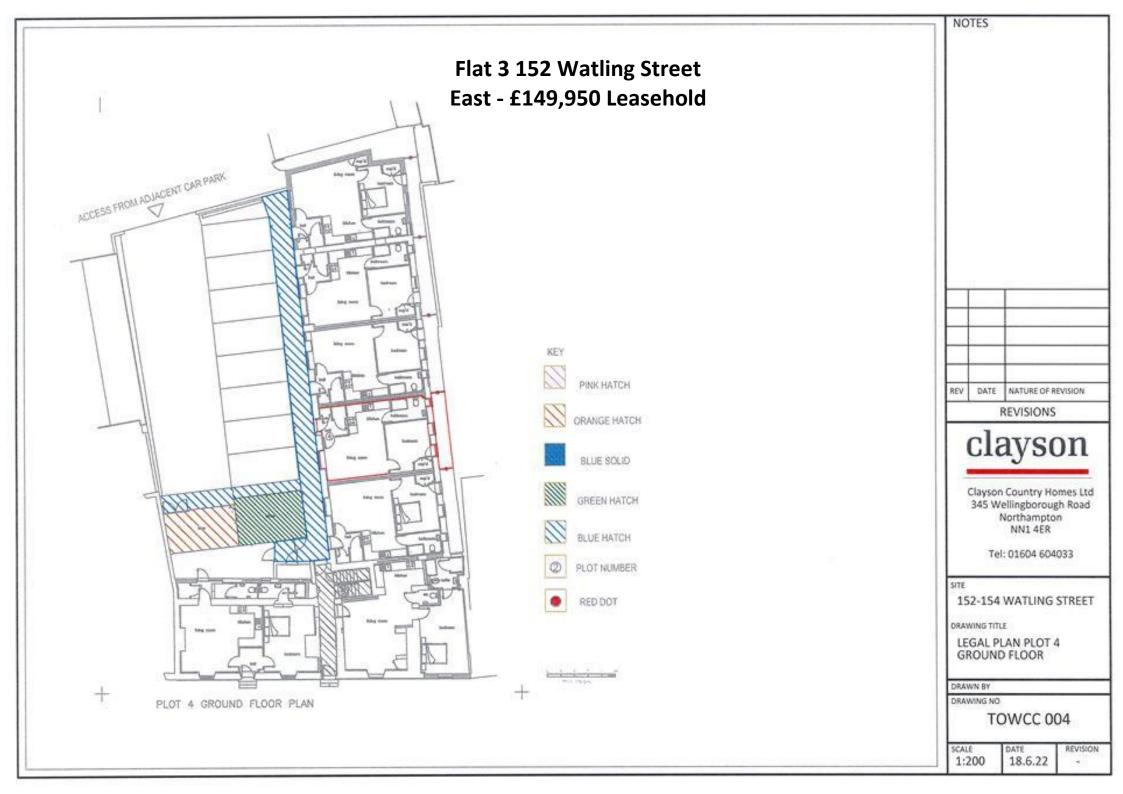

**AGENTS NOTE:** The properties are for sale on a Leasehold basis with a new 150 year term. The combined management and service charge is £125 per month and there is no ground rent. Energy performance levels will be provided once available.