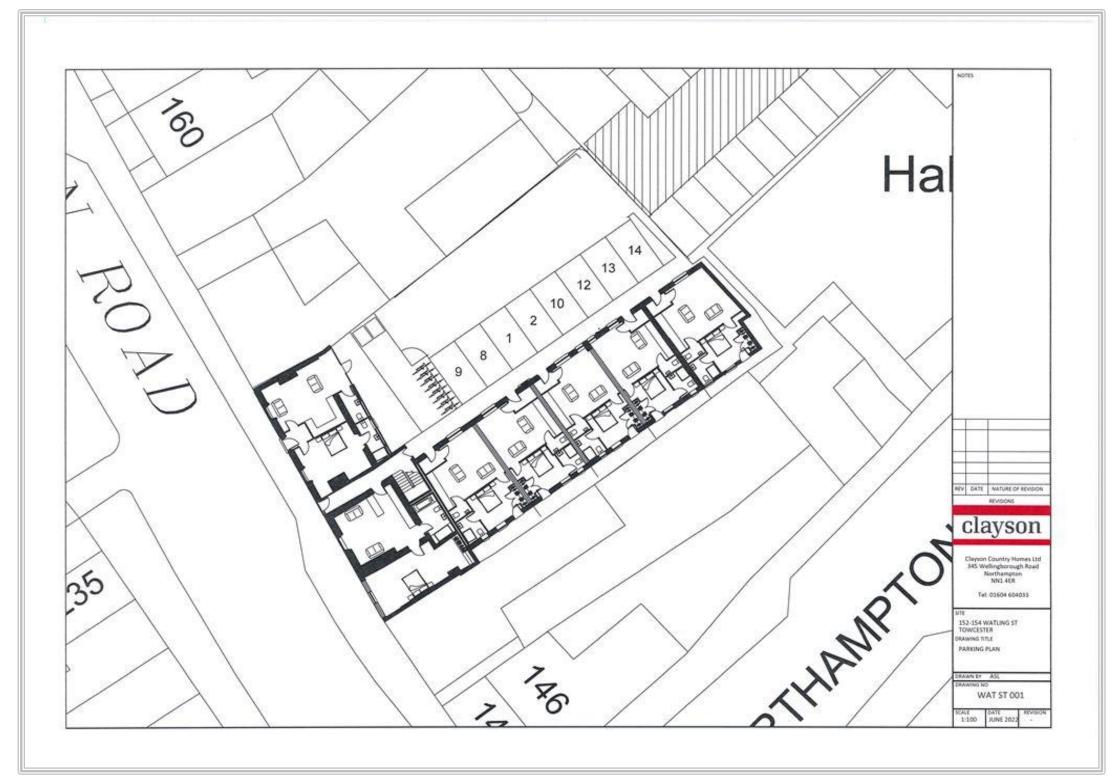

## 152 & 154 Watling Street East, Towcester. NN12 6DB From £114,950 Leasehold

A fabulous conversion of this historic Grade II listed building, close to the centre of Towcester, within walking distance of shops, amenities, and open countryside. The development consists of fourteen one bedroom apartments and a second floor studio, all featuring fitted kitchens with integrated appliances and bath/shower rooms.

Renovated to a high specification these properties provide an ideal first purchase or investment opportunity in the heart of Towcester, eight of which have private parking and access to EV charging.

**RESERVATION:** Plots may only be reserved by chain free buyers. Solicitors should be instructed within 72hrs of reservation. If a mortgage is required, we will require proof of funding by way of a mortgage agreement in principle certificate.