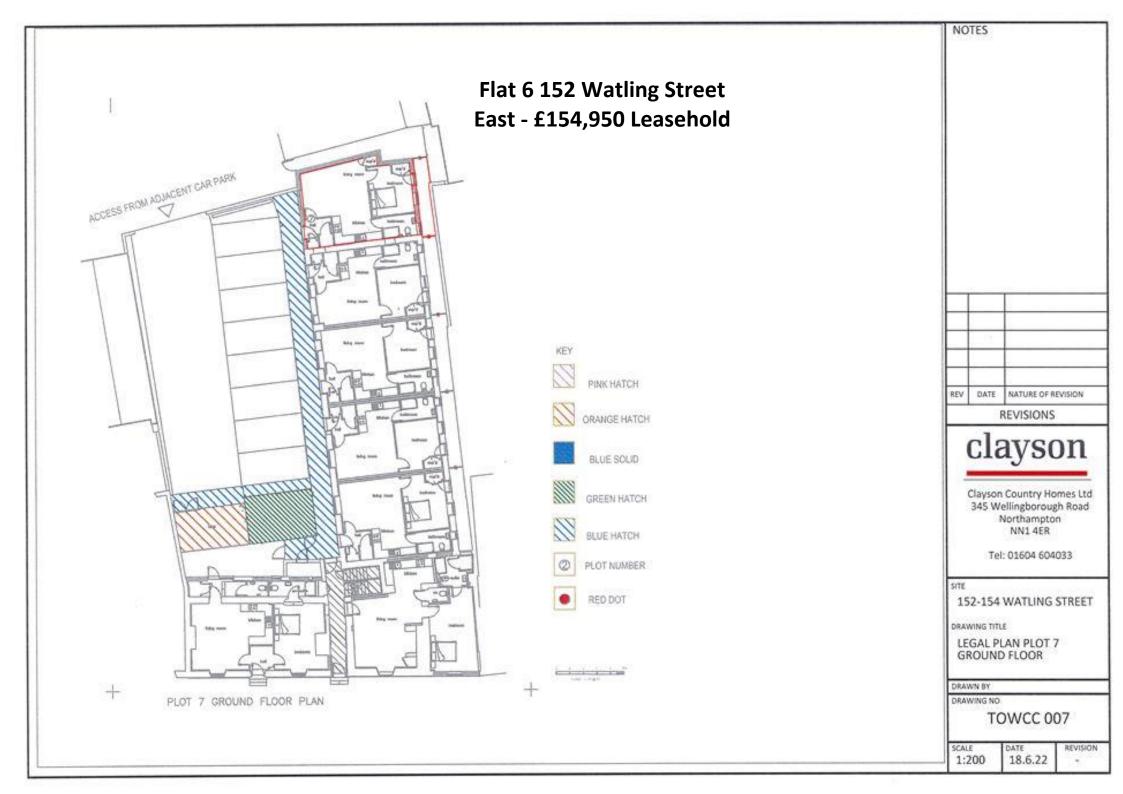

**AGENTS NOTE:** The properties are for sale on a Leasehold basis with a new 150 year term. The combined management and service charge is £125 per month and there is no ground rent. Energy performance levels will be provided once available.