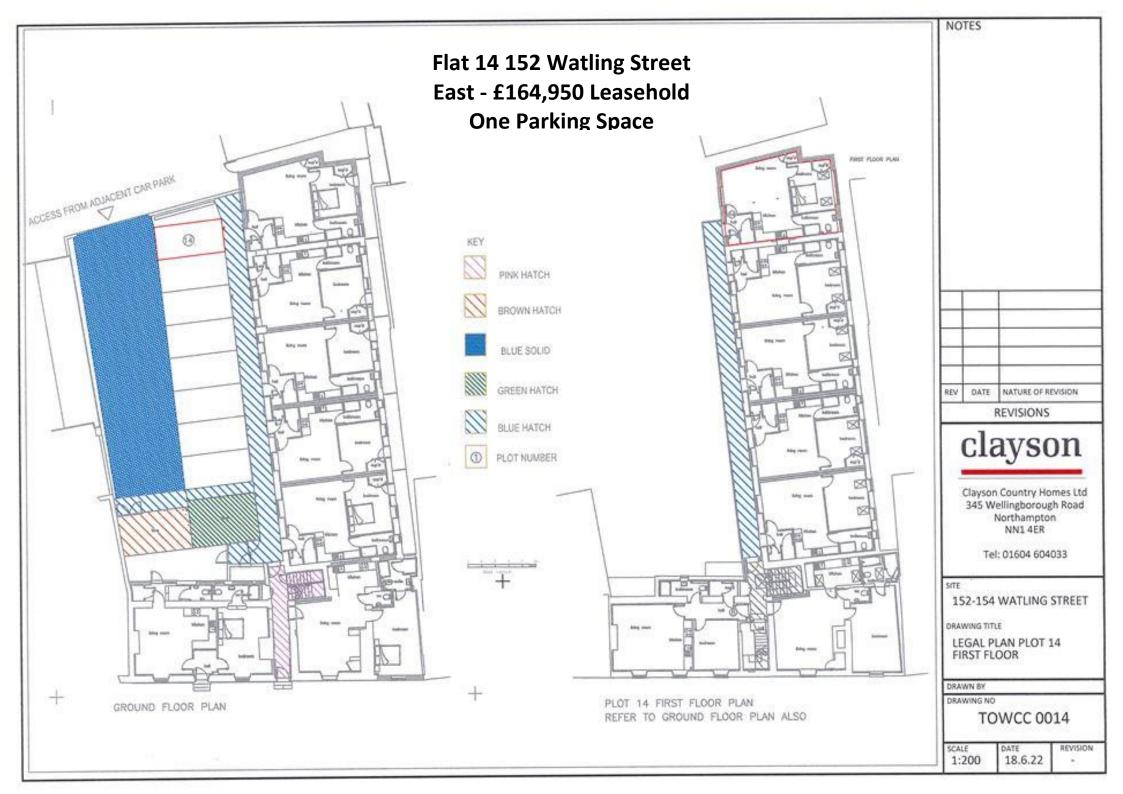

## 152 & 154 Watling Street East, Towcester. NN12 6DB From £114,950 Leasehold

A fabulous conversion of this historic Grade II listed building, close to the centre of Towcester, within walking distance of shops, amenities, and open countryside. The development consists of fourteen one bedroom apartments and a second floor studio, all featuring fitted kitchens with integrated appliances and bath/shower rooms.

Renovated to a high specification these properties provide an ideal first purchase or investment opportunity in the heart of Towcester, eight of which have private parking and access to EV charging.

**RESERVATION:** Plots may only be reserved by chain free buyers. Solicitors should be instructed within 72hrs of reservation. If a mortgage is required, we will require proof of funding by way of a mortgage agreement in principle certificate.

**AGENTS NOTE:** The properties are for sale on a Leasehold basis with a new 150 year term. The combined management and service charge is £125 per month and there is no ground rent. Energy performance levels will be provided once available.