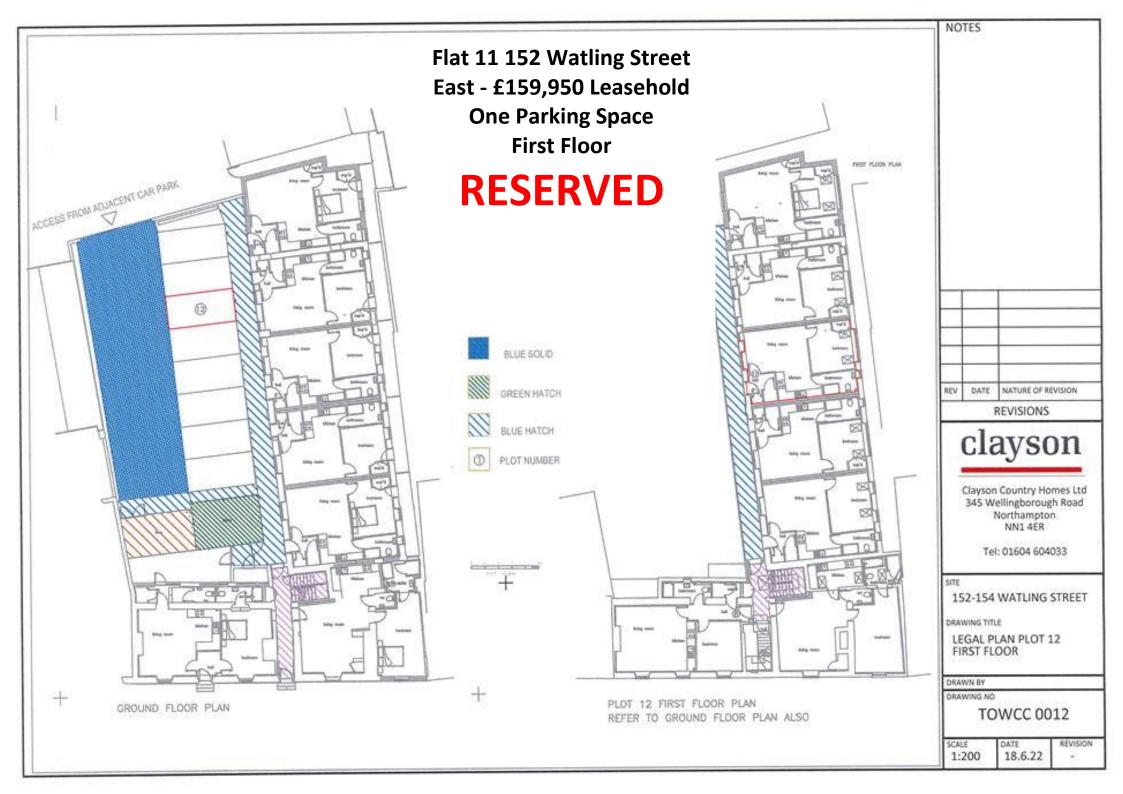

## 152 & 154 Watling Street East, Towcester. NN12 6DB From £114,950 Leasehold

A fabulous conversion of this historic Grade II listed building, close to the centre of Towcester, within walking distance of shops, amenities, and open countryside. The development consists of fourteen one bedroom apartments and a second floor studio, all featuring fitted kitchens with integrated appliances and bath/shower rooms.

Renovated to a high specification these properties provide an ideal first purchase or investment opportunity in the heart of Towcester, eight of which have private parking and access to EV charging.

**RESERVATION:** Plots may only be reserved by chain free buyers. Solicitors should be instructed within 72hrs of reservation. If a mortgage is required, we will require proof of funding by way of a mortgage agreement in principle certificate.

**AGENTS NOTE:** The properties are for sale on a Leasehold basis with a new 150 year term. The combined management and service charge is £125 per month and there is no ground rent. Energy performance levels will be provided once available.