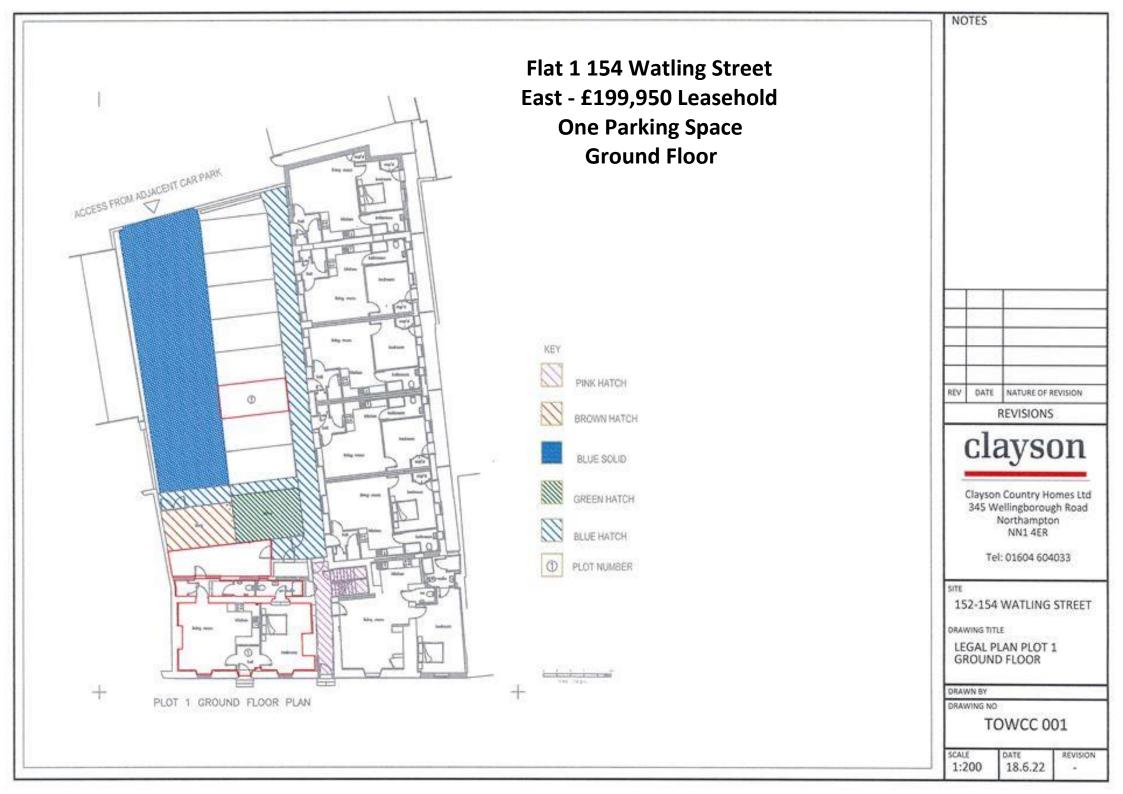

## 152 & 154 Watling Street East, Towcester. NN12 6DB From £114,950 Leasehold

A fabulous conversion of this historic Grade II listed building, close to the centre of Towcester, within walking distance of shops, amenities, and open countryside. The development consists of fourteen one bedroom apartments and a second floor studio, all featuring fitted kitchens with integrated appliances and bath/shower rooms.

Renovated to a high specification these properties provide an ideal first purchase or investment opportunity in the heart of Towcester, eight of which have private parking and access to EV charging.

**RESERVATION:** Plots may only be reserved by chain free buyers. Solicitors should be instructed within 72hrs of reservation. If a mortgage is required, we will require proof of funding by way of a mortgage agreement in principle certificate.

**AGENTS NOTE:** The properties are for sale on a Leasehold basis with a new 150 year term. The combined management and service charge is £125 per month and there is no ground rent. Energy performance levels will be provided once available.