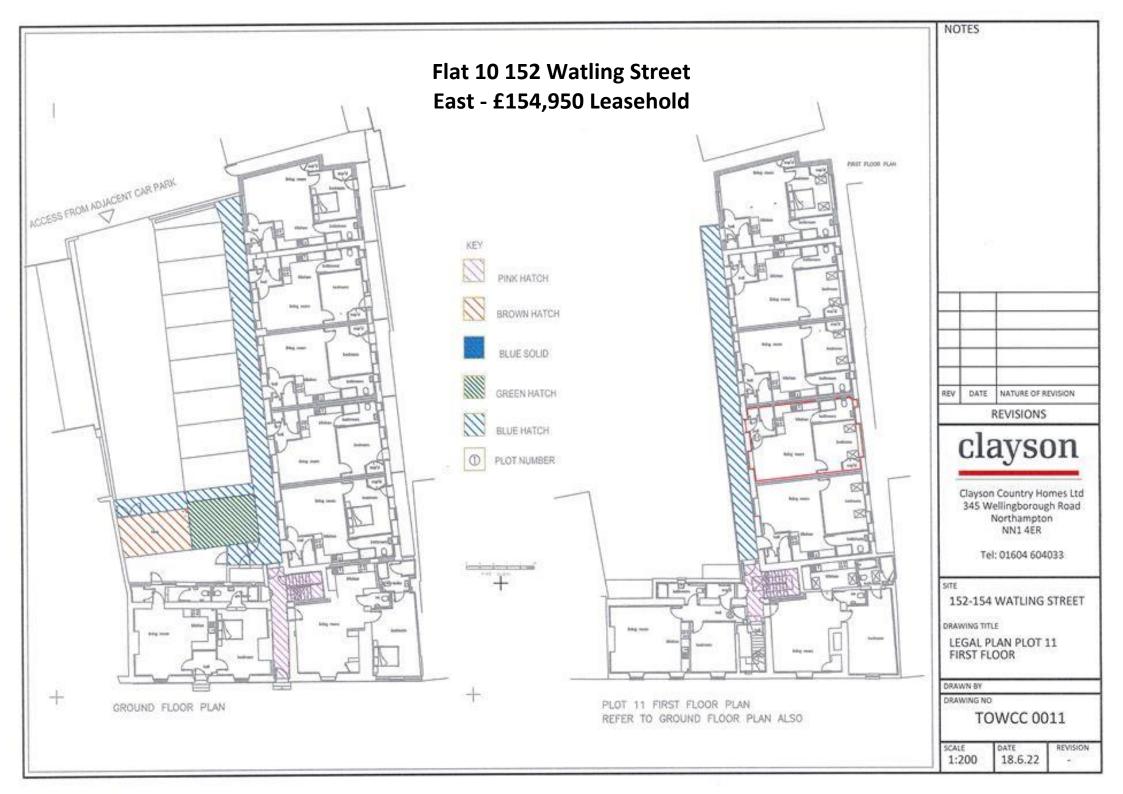

## 152 & 154 Watling Street East, Towcester. NN12 6DB From £114,950 Leasehold

A fabulous conversion of this historic Grade II listed building, close to the centre of Towcester, within walking distance of shops, amenities, and open countryside. The development consists of fourteen one bedroom apartments and a second floor studio, all featuring fitted kitchens with integrated appliances and bath/shower rooms.

Renovated to a high specification these properties provide an ideal first purchase or investment opportunity in the heart of Towcester, eight of which have private parking and access to EV charging.

**RESERVATION:** Plots may only be reserved by chain free buyers. Solicitors should be instructed within 72hrs of reservation. If a mortgage is required, we will require proof of funding by way of a mortgage agreement in principle certificate.

**AGENTS NOTE:** The properties are for sale on a Leasehold basis with a new 150 year term. The combined management and service charge is £125 per month and there is no ground rent. Energy performance levels will be provided once available.