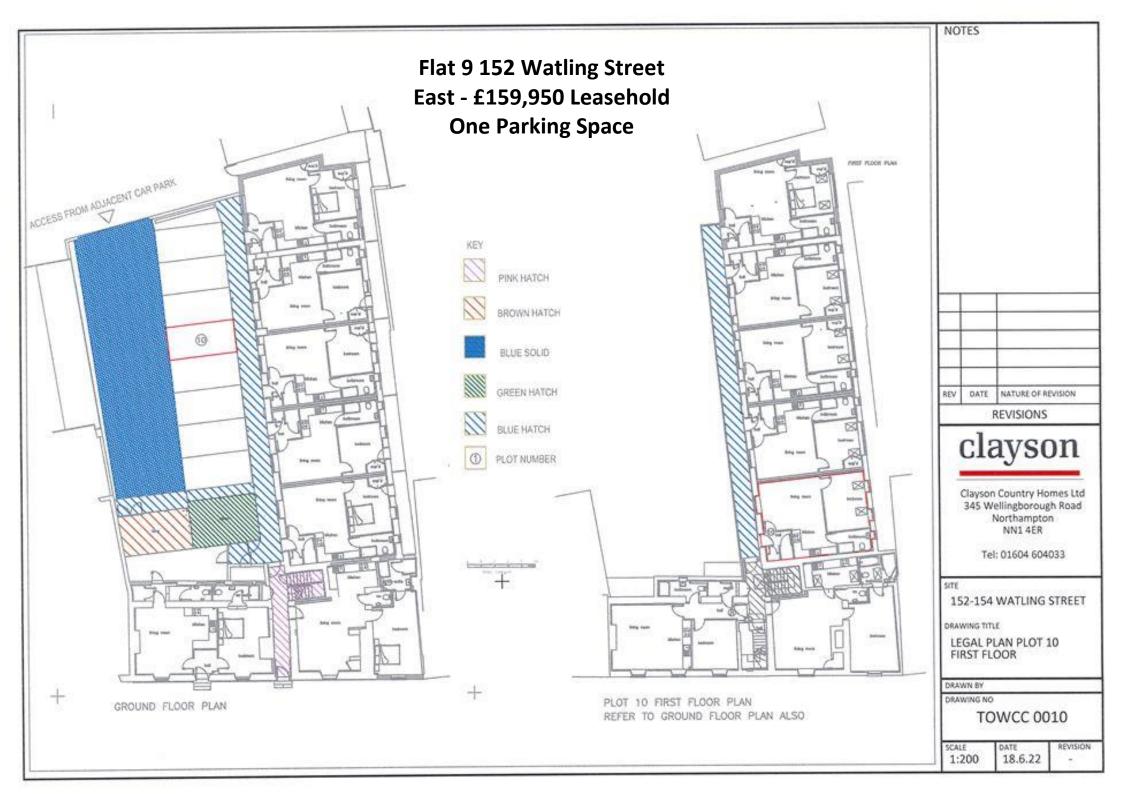

## 152 & 154 Watling Street East, Towcester. NN12 6DB From £114,950 Leasehold

A fabulous conversion of this historic Grade II listed building, close to the centre of Towcester, within walking distance of shops, amenities, and open countryside. The development consists of fourteen one bedroom apartments and a second floor studio, all featuring fitted kitchens with integrated appliances and bath/shower rooms.

Renovated to a high specification these properties provide an ideal first purchase or investment opportunity in the heart of Towcester, eight of which have private parking and access to EV charging.

**RESERVATION:** Plots may only be reserved by chain free buyers. Solicitors should be instructed within 72hrs of reservation. If a mortgage is required, we will require proof of funding by way of a mortgage agreement in principle certificate.

**AGENTS NOTE:** The properties are for sale on a Leasehold basis with a new 150 year term. The combined management and service charge is £125 per month and there is no ground rent. Energy performance levels will be provided once available.