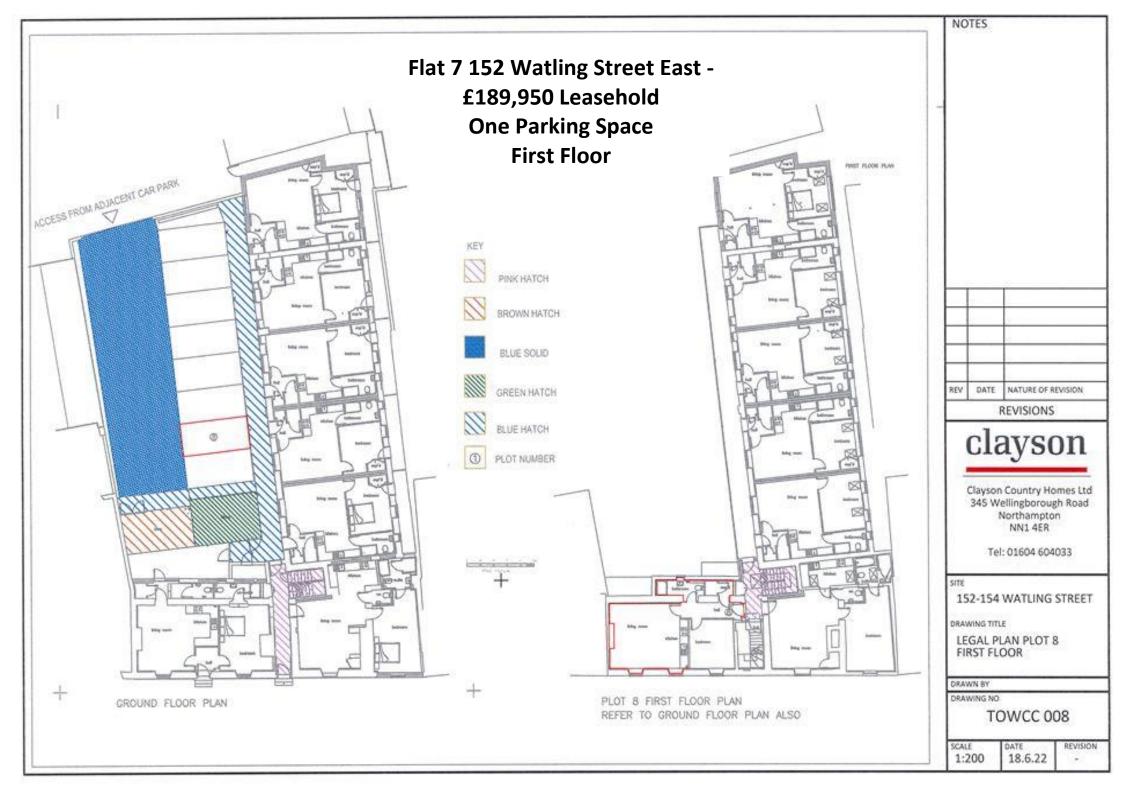

## 152 & 154 Watling Street East, Towcester. NN12 6DB From £114,950 Leasehold

A fabulous conversion of this historic Grade II listed building, close to the centre of Towcester, within walking distance of shops, amenities, and open countryside. The development consists of fourteen one bedroom apartments and a second floor studio, all featuring fitted kitchens with integrated appliances and bath/shower rooms.

Renovated to a high specification these properties provide an ideal first purchase or investment opportunity in the heart of Towcester, eight of which have private parking and access to EV charging.

**RESERVATION:** Plots may only be reserved by chain free buyers. Solicitors should be instructed within 72hrs of reservation. If a mortgage is required, we will require proof of funding by way of a mortgage agreement in principle certificate.

**AGENTS NOTE:** The properties are for sale on a Leasehold basis with a new 150 year term. The combined management and service charge is £125 per month and there is no ground rent. Energy performance levels will be provided once available.