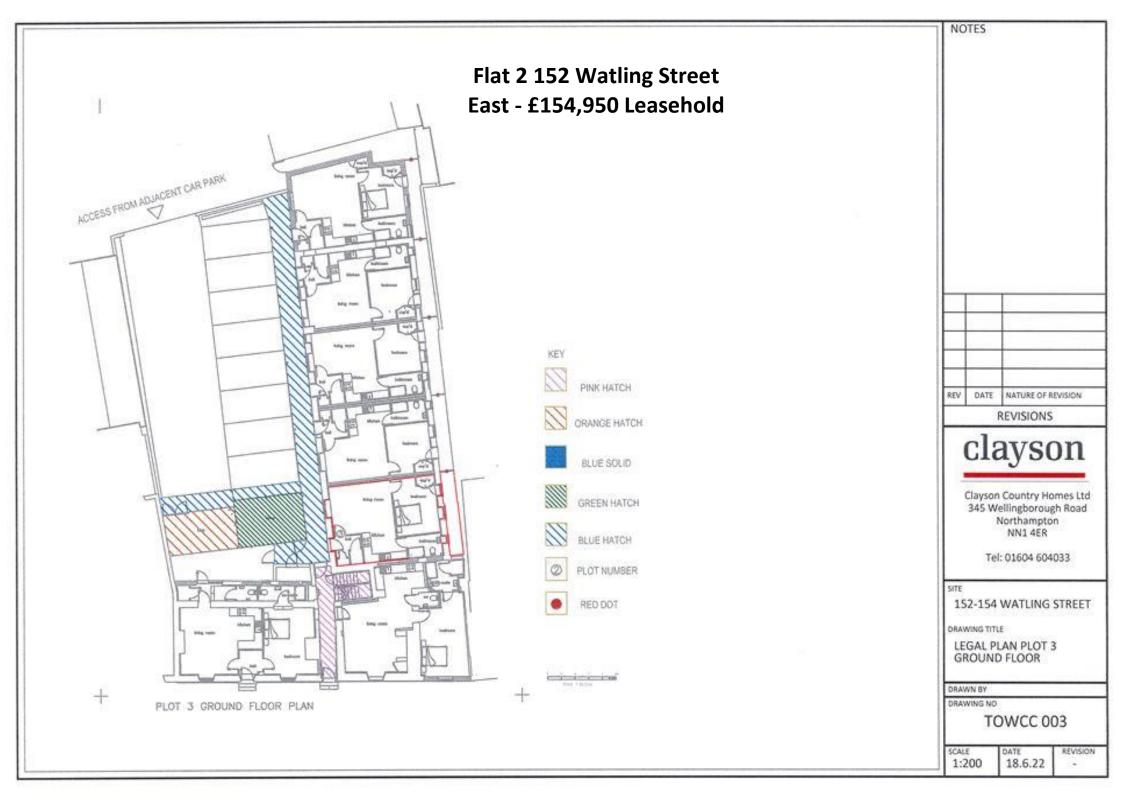

## 152 & 154 Watling Street East, Towcester. NN12 6DB From £114,950 Leasehold

A fabulous conversion of this historic Grade II listed building, close to the centre of Towcester, within walking distance of shops, amenities, and open countryside. The development consists of fourteen one bedroom apartments and a second floor studio, all featuring fitted kitchens with integrated appliances and bath/shower rooms.

Renovated to a high specification these properties provide an ideal first purchase or investment opportunity in the heart of Towcester, eight of which have private parking and access to EV charging.

**RESERVATION:** Plots may only be reserved by chain free buyers. Solicitors should be instructed within 72hrs of reservation. If a mortgage is required, we will require proof of funding by way of a mortgage agreement in principle certificate.

**AGENTS NOTE:** The properties are for sale on a Leasehold basis with a new 150 year term. The combined management and service charge is £125 per month and there is no ground rent. Energy performance levels will be provided once available.