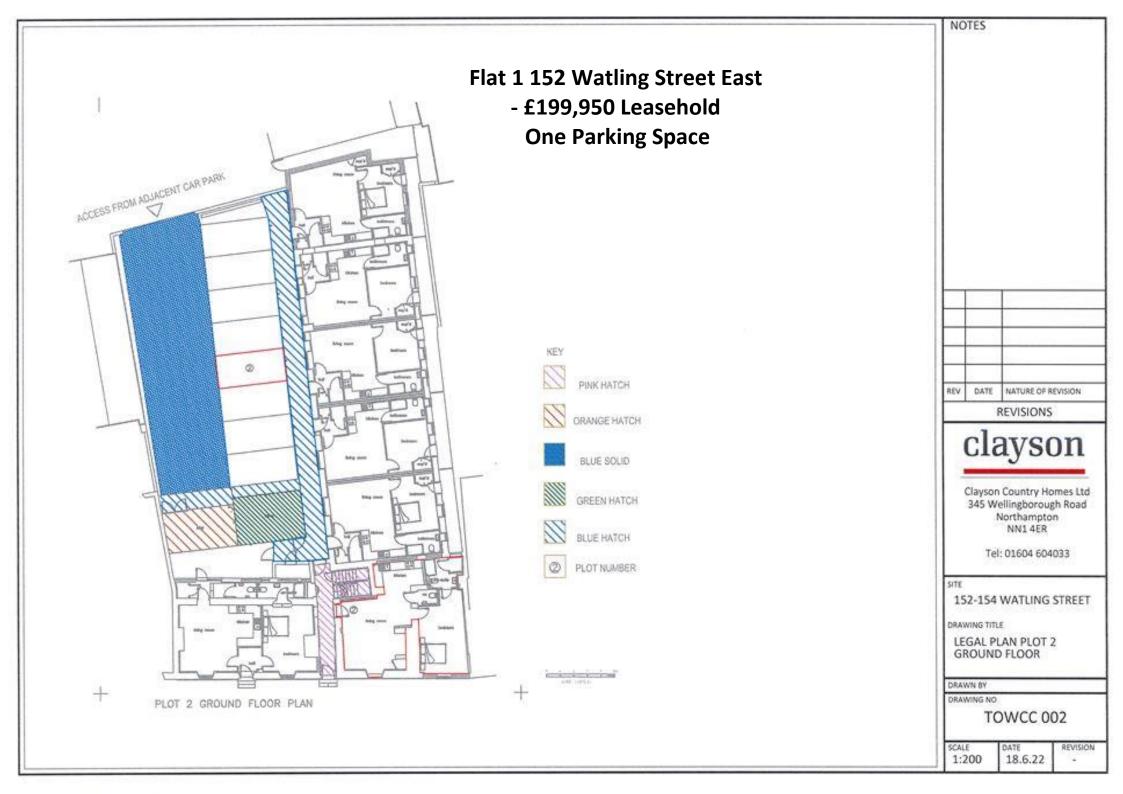

## 152 & 154 Watling Street East, Towcester. NN12 6DB From £114,950 Leasehold

A fabulous conversion of this historic Grade II listed building, close to the centre of Towcester, within walking distance of shops, amenities, and open countryside. The development consists of fourteen one bedroom apartments and a second floor studio, all featuring fitted kitchens with integrated appliances and bath/shower rooms.

Renovated to a high specification these properties provide an ideal first purchase or investment opportunity in the heart of Towcester, eight of which have private parking and access to EV charging.

**RESERVATION:** Plots may only be reserved by chain free buyers. Solicitors should be instructed within 72hrs of reservation. If a mortgage is required, we will require proof of funding by way of a mortgage agreement in principle certificate.

**AGENTS NOTE:** The properties are for sale on a Leasehold basis with a new 150 year term. The combined management and service charge is £125 per month and there is no ground rent. Energy performance levels will be provided once available.