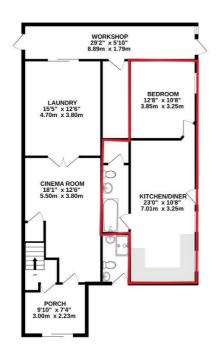

## **Beacon House Crofts Hill**

Flamborough, Bridlington, YO15 1AB

£835,000

Tel: 01262 674252

GROUND FLOOR

Whilst every attempt has been made to ensure the accuracy of the floorplan contained here, measurement of doors, windows, coms and any other items are approximate and no responsibility is taken for any error, omission or mis-statement. This plan is for illustrative purposes only and should be used as such by any prospective purchaser. The services, systems and appliances shown have not been tested and no guarante as to their operatibility or efficiency can be given.