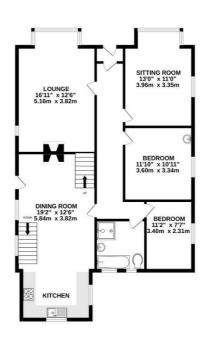

## **Beacon House Crofts Hill**

Flamborough, Bridlington, YO15 1AB

£835,000

Tel: 01262 674252

GROUND FLOOR

Whilst every attempt has been made to ensure the accuracy of the floorplan contained here, measurement of doors, windows, coms and any other items are approximate and no responsibility is taken for any error, omission or mis-statement. This plan is for illustrative purposes only and should be used as such by any prospective purchaser. The services, systems and appliances shown have not been tested and no guarante as to their operatibility or efficiency can be given.