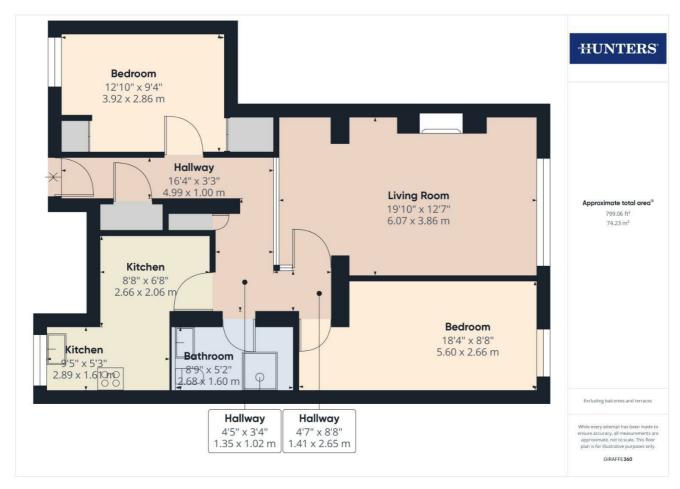

As you enter the property, you are welcomed into the entrance hall leading to a spacious lounge/diner with panoramic sea views to the front, providing an open and versatile space for relaxation and entertainment. Adjacent to the lounge/diner, discover a good sized kitchen, perfect for culinary enthusiasts seeking a delightful space to craft meals.

This coastal haven features two generously sized double bedrooms, each designed to offer a comfortable space for family or guests and a bathroom, complete with a shower, adds a touch of convenience to daily routines.

This property also includes the added bonus of a cellar, conveniently accessible from the second bedroom. This versatile space provides a practical solution for all your storage needs, offering ample room to keep your belongings organized and out of sight.