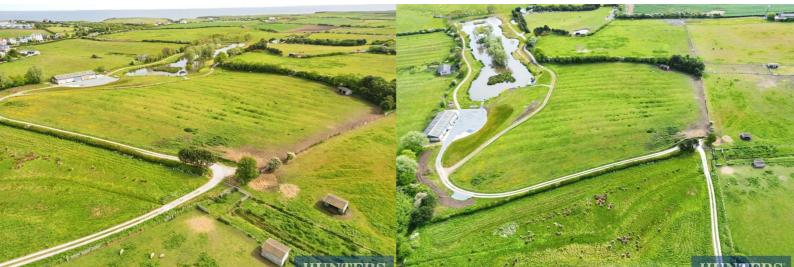

## Land off Lighthouse Road Lighthouse Road

Flamborough, Bridlington, YO15 1AJ

£85,000

An excellent opportunity to acquire a substantial parcel of grazing land extending to approximately 4.83 acres, located in the highly sought-after coastal village of Flamborough.

This well-sized plot offers open, level ground ideal for equestrian use, grazing livestock, or potential agricultural purposes (subject to any necessary consents). Bordered by established hedgerows and enjoying far-reaching countryside views, the land benefits from a peaceful rural setting while still being within easy reach of the village amenities and coastline.

Whether you're looking to expand existing land holdings, invest in agricultural land, or seeking space for private use, this plot represents a rare opportunity in a desirable location.

Hybrid Map

Terrain Map