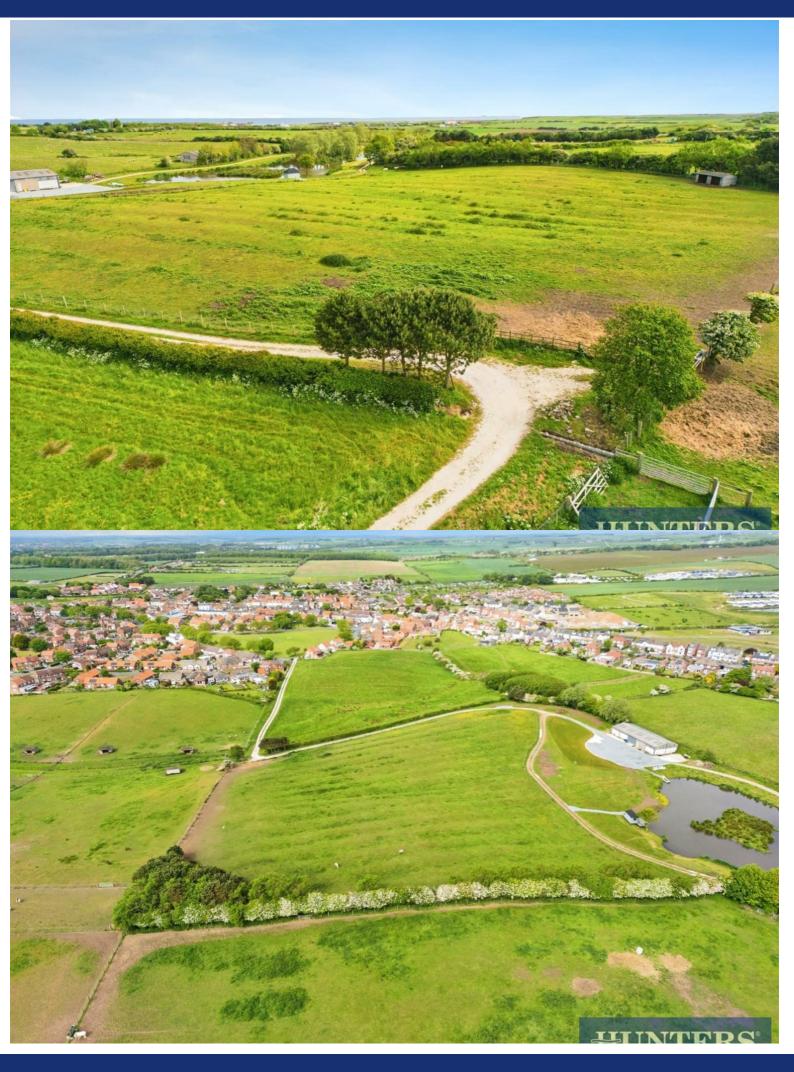

## Land off Lighthouse Road Lighthouse Road

Flamborough, Bridlington, YO15 1AJ

£85,000

An excellent opportunity to acquire a substantial parcel of grazing land extending to approximately 4.83 acres, located in the highly sought-after coastal village of Flamborough.

This well-sized plot offers open, level ground ideal for equestrian use, grazing livestock, or potential agricultural purposes (subject to any necessary consents). Bordered by established hedgerows and enjoying far-reaching countryside views, the land benefits from a peaceful rural setting while still being within easy reach of the village amenities and coastline.

Whether you're looking to expand existing land holdings, invest in agricultural land, or seeking space for private use, this plot represents a rare opportunity in a desirable location.

Hybrid Map

Terrain Map