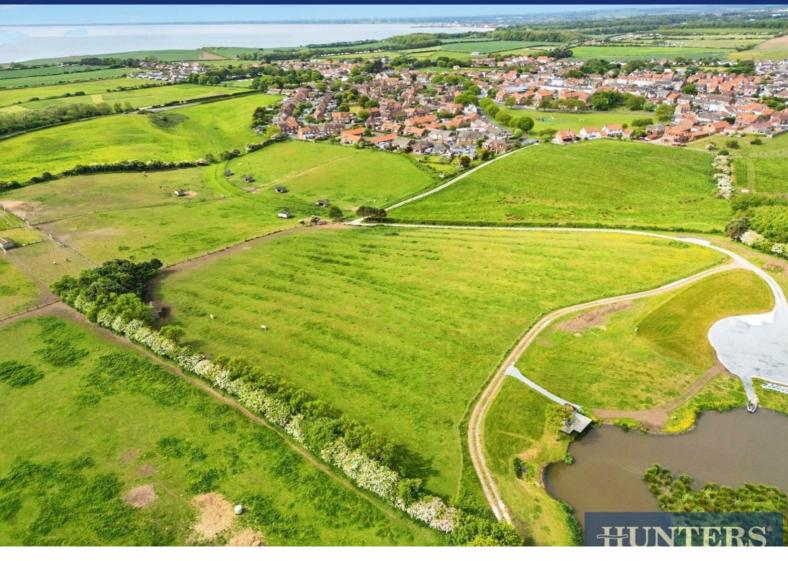

## Land off Lighthouse Road Lighthouse Road

Flamborough, Bridlington, YO15 1AJ

£85,000

An excellent opportunity to acquire a substantial parcel of grazing land extending to approximately 4.83 acres, located in the highly sought-after coastal village of Flamborough.

This well-sized plot offers open, level ground ideal for equestrian use, grazing livestock, or potential agricultural purposes (subject to any necessary consents). Bordered by established hedgerows and enjoying far-reaching countryside views, the land benefits from a peaceful rural setting while still being within easy reach of the village amenities and coastline.

Whether you're looking to expand existing land holdings, invest in agricultural land, or seeking space for private use, this plot represents a rare opportunity in a desirable location.

Hybrid Map

Terrain Map