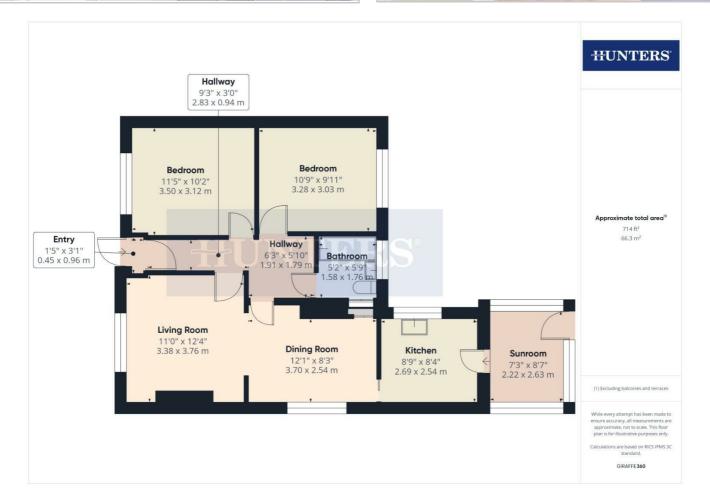

HERE TO GET you there



St. Marys Crescent Bridlington, YO16 7LH

By Auction £70,000

Council Tax: A



27 St. Marys Crescent Bridlington, YO16 7LH

# By Auction £70,000







1200



HUNTERS



Terrain Map



#### Road Map



### Viewing

Please contact our Hunters Bridlington Office on 01262 674252 if you wish to arrange a viewing appointment for this property or require further information.

## Energy Efficiency Graph



These particulars are intended to give a fair and reliable description of the property but no responsibility for any inaccuracy or error can be accepted and do not constitute an offer or contract. We have not tested any services or appliances (including central heating if fitted) referred to in these particulars and the purchasers are advised to satisfy themselves as to the working order and condition. If a property is unoccupied at any time there may be reconnection charges for any switched off/disconnected or drained services or appliances - All