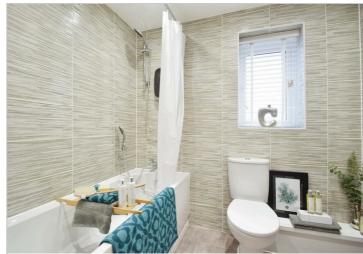

#### Upstairs

| Room      |
|-----------|
| Bedroom 1 |
| En-suite  |
| Bedroom 2 |
| Bedroom 3 |
| Bathroom  |

 Size (Metres)
 Size (Feet  $\hat{\upsilon}$  Inches)

 2.80 × 4.15
 9ft 2in × 13ft 7in

 2.00 × 1.43
 6ft 6in × 4ft 8in

 2.15 × 3.21
 7ft 0in × 10ft 6in

 2.65 × 3.28
 8ft 8in × 10ft 9in

 2.01 × 2.15
 6ft 7in × 7ft 0in