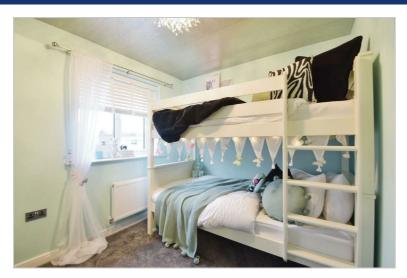

#### Upstairs

| Room      |
|-----------|
| Bedroom 1 |
| En-suite  |
| Bedroom 2 |
| Bedroom 3 |
| Bathroom  |

 Size (Metres)
 Size (Feet  $\hat{\upsilon}$  Inches)

 2.80 × 4.15
 9ft 2in × 13ft 7in

 2.00 × 1.43
 6ft 6in × 4ft 8in

 2.15 × 3.21
 7ft 0in × 10ft 6in

 2.65 × 3.28
 8ft 8in × 10ft 9in

 2.01 × 2.15
 6ft 7in × 7ft 0in