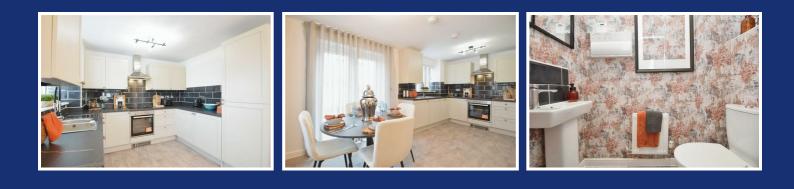

#### O Downstairs

| Room             | Size (Metres)      | Size (Feet & Inches) |
|------------------|--------------------|----------------------|
| Lounge           | 3.88 × 5.52        | 12ft 8in × 18ft 1in  |
| Kitchen / Dining | 4.89 × 2.69        | 16ft 0in × 8ft 9in   |
| WC               | $1.80 \times 1.45$ | 5ft 10in × 4ft 9in   |