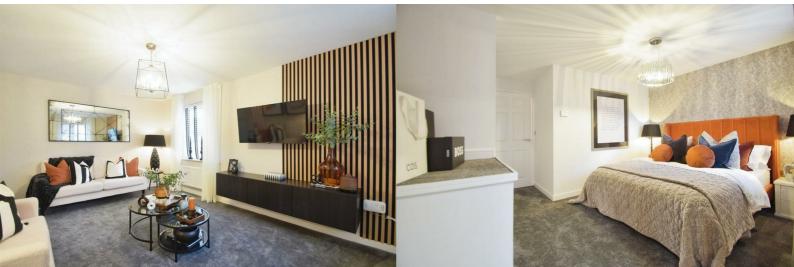

#### O Downstairs

| Room             | Size (Metres)      | Size (Feet & Inches) |
|------------------|--------------------|----------------------|
| Lounge           | 3.88 × 5.52        | 12ft 8in × 18ft 1in  |
| Kitchen / Dining | 4.89 × 2.69        | 16ft 0in × 8ft 9in   |
| WC               | $1.80 \times 1.45$ | 5ft 10in × 4ft 9in   |

#### Upstairs

| Room      |
|-----------|
| Bedroom 1 |
| En-suite  |
| Bedroom 2 |
| Bedroom 3 |
| Bathroom  |

 Size (Metres)
 Size (Feet  $\hat{\upsilon}$  Inches)

 2.80 × 4.15
 9ft 2in × 13ft 7in

 2.00 × 1.43
 6ft 6in × 4ft 8in