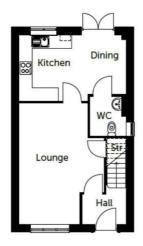

#### O Downstairs

| Room             | Size (Metres)      | Size (Feet & Inches) |
|------------------|--------------------|----------------------|
| Lounge           | 3.88 × 5.52        | 12ft 8in × 18ft 1in  |
| Kitchen / Dining | 4.89 × 2.69        | 16ft 0in × 8ft 9in   |
| WC               | $1.80 \times 1.45$ | 5ft 10in × 4ft 9in   |

#### Upstairs

| Room      |
|-----------|
| Bedroom 1 |
| En-suite  |
| Bedroom 2 |
| Bedroom 3 |
| Bathroom  |

 Size (Metres)
 Size (Feet  $\hat{\upsilon}$  Inches)

 2.80 × 4.15
 9ft 2in × 13ft 7in

 2.00 × 1.43
 6ft 6in × 4ft 8in

 2.15 × 3.21
 7ft 0in × 10ft 6in

 2.65 × 3.28
 8ft 8in × 10ft 9in

 2.01 × 2.15
 6ft 7in × 7ft 0in