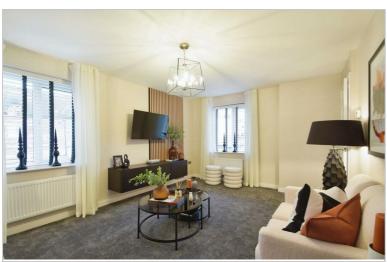

#### O Downstairs

| Room             | Size (Metres)      | Size (Feet & Inches) |
|------------------|--------------------|----------------------|
| Lounge           | 3.88 × 5.52        | 12ft 8in × 18ft 1in  |
| Kitchen / Dining | 4.89 × 2.69        | 16ft 0in × 8ft 9in   |
| WC               | $1.80 \times 1.45$ | 5ft 10in × 4ft 9in   |