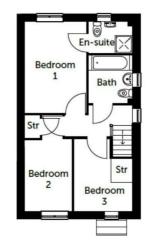

#### Upstairs

| Room      |
|-----------|
| Bedroom 1 |
| En-suite  |
| Bedroom 2 |
| Bedroom 3 |
| Bathroom  |

 Size (Metres)
 Size (Feet  $\hat{\upsilon}$  Inches)

 2.80 × 4.15
 9ft 2in × 13ft 7in

 2.00 × 1.43
 6ft 6in × 4ft 8in

 2.15 × 3.21
 7ft 0in × 10ft 6in

 2.65 × 3.28
 8ft 8in × 10ft 9in

 2.01 × 2.15
 6ft 7in × 7ft 0in