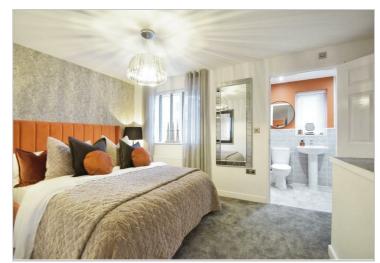

#### Upstairs

| Room      |
|-----------|
| Bedroom 1 |
| En-suite  |
| Bedroom 2 |
| Bedroom 3 |
| Bathroom  |

 Size (Metres)
 Size (Feet  $\hat{\upsilon}$  Inches)

 2.80 × 4.15
 9ft 2in × 13ft 7in

 2.00 × 1.43
 6ft 6in × 4ft 8in

 2.15 × 3.21
 7ft 0in × 10ft 6in

 2.65 × 3.28
 8ft 8in × 10ft 9in

 2.01 × 2.15
 6ft 7in × 7ft 0in