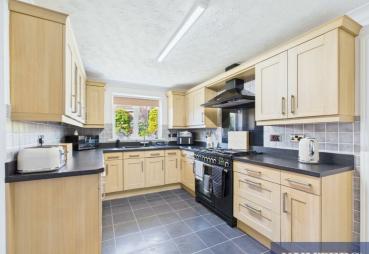

The kitchen is smartly presented and thoughtfully laid out, featuring ample cupboard space to meet all your storage needs. A convenient utility room and a downstairs W/C add to the practical appeal of this well-designed home.