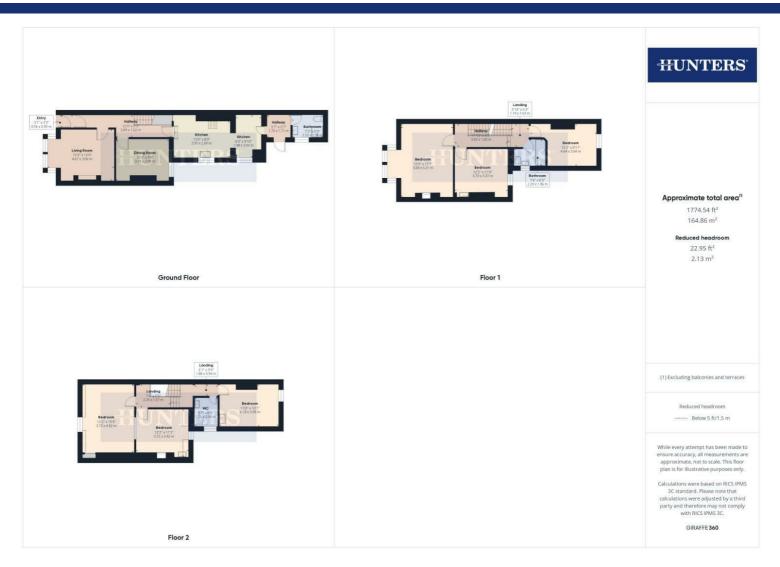

## Asking Price £180,000

This charming mid-terrace house in the heart of Bridlington offers ample space and potential, perfect for family living.

Inside, you'll find a generous living room with a large window that floods the space with natural light, creating a bright and airy atmosphere. The separate dining room offers ample space for a dining table, ideal for hosting meals and creating a sociable setting.

The well-sized kitchen is a highlight, offering plenty of cupboard space for all your storage needs and room for essential appliances. Connected to the kitchen, the utility room provides additional convenience, with space for a washing machine. Completing the ground floor is a practical three-piece bathroom suite with a shower.

Upstairs, the property features three well-sized bedrooms, one of which is currently being used as a second living room. There is also a further three-piece bathroom suite with a bathtub for your comfort.

The top floor offers three additional bedrooms, providing plenty of space for a growing family. A convenient W/C adds to the practicality of this home.

Outside, the rear of the property features a generous, low-maintenance yard that offers endless possibilities. Whether you're looking to create your own outdoor retreat or additional entertainment space, the potential is there to make it your own.