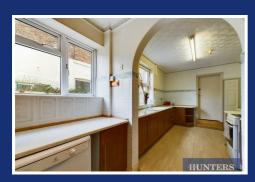

The well-sized kitchen is a highlight, offering plenty of cupboard space for all your storage needs and room for essential appliances. Connected to the kitchen, the utility room provides additional convenience, with space for a washing machine. Completing the ground floor is a practical three-piece bathroom suite with a shower.