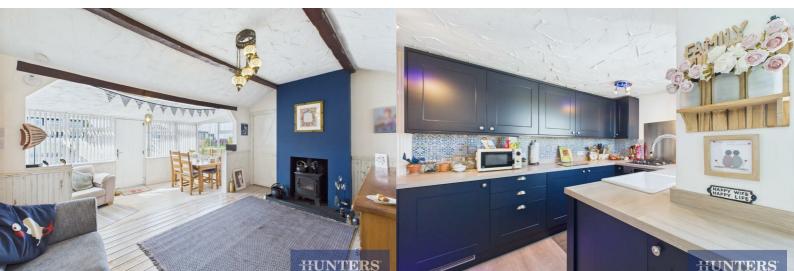

Step inside to a bright and airy open-plan modern kitchen and dining area, complete with a cosy log burner – perfect for relaxing evenings or hosting guests. The kitchen is modern and well-equipped, featuring an integrated oven, hob, and fridge, extensive counter space, and a separate utility area for your washing and drying needs.