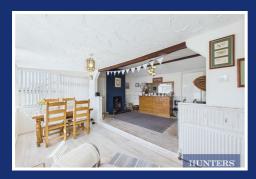

Step inside to a bright and airy open-plan modern kitchen and dining area, complete with a cosy log burner – perfect for relaxing evenings or hosting guests. The kitchen is modern and well-equipped, featuring an integrated oven, hob, and fridge, extensive counter space, and a separate utility area for your washing and drying needs.

An additional reception room offers flexible living – whether you need a home office, formal dining room, or extra lounge space, this room adapts to your lifestyle and also boasts a second charming log burner.