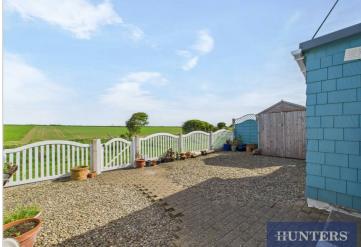

Outside, the private rear garden provides a peaceful retreat with uninterrupted field views. With space for outdoor furniture, it's the perfect spot to enjoy sunny afternoons or dine al fresco in the warmer months. A brick outbuilding with electric supply offers excellent additional storage or workshop potential.