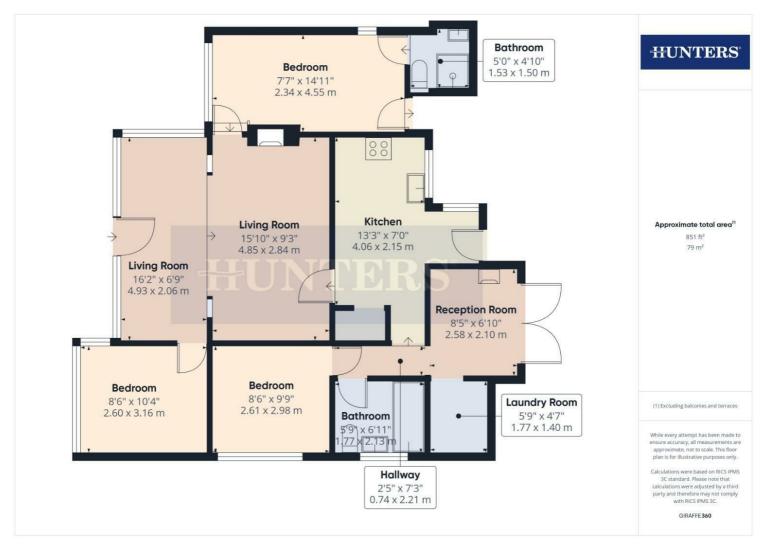

Step inside to a bright and airy open-plan modern kitchen and dining area, complete with a cosy log burner – perfect for relaxing evenings or hosting guests. The kitchen is modern and well-equipped, featuring an integrated oven, hob, and fridge, extensive counter space, and a separate utility area for your washing and drying needs.

An additional reception room offers flexible living – whether you need a home office, formal dining room, or extra lounge space, this room adapts to your lifestyle and also boasts a second charming log burner.

The property includes three spacious bedrooms, all offering plenty of natural light and room for storage. There are two well-appointed bathrooms: one with a walk-in shower and the other with a freestanding roll top bath, catering to both quick mornings and leisurely soaks.

Outside, the private rear garden provides a peaceful retreat with uninterrupted field views. With space for outdoor furniture, it's the perfect spot to enjoy sunny afternoons or dine al fresco in the warmer months. A brick outbuilding with electric supply offers excellent additional storage or workshop potential.