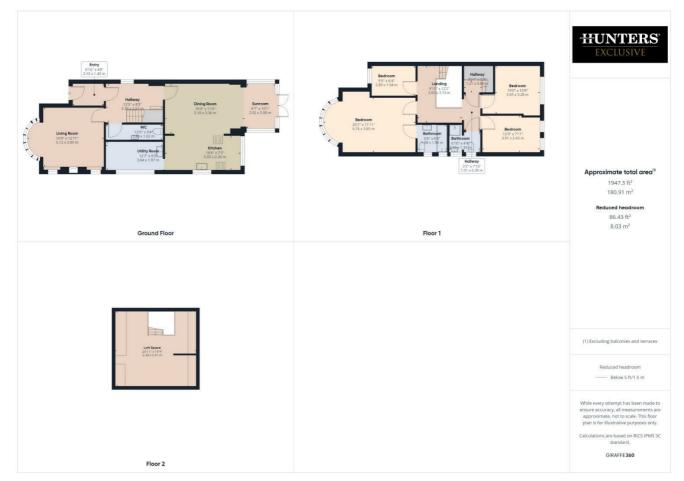

# HUNTERS®

HERE TO GET you THERE



## Mayfield Road

Bridlington, YO15 3LE

£1,250 Per Month









Council Tax: C



### 19 Mayfield Road

Bridlington, YO15 3LE

£1,250 Per Month







Tel: 01262 674252











#### Hybrid Map



#### Terrain Map



#### Road Map



#### Viewing

Please contact our Hunters Bridlington Office on 01262 674252 if you wish to arrange a viewing appointment for this property or require further information.

#### **Energy Efficiency Graph**



These particulars are intended to give a fair and reliable description of the property but no responsibility for any inaccuracy or error can be accepted and do not constitute an offer or contract. We have not tested any services or appliances (including central heating if fitted) referred to in these particulars and the purchasers are advised to satisfy themselves as to the working order and condition. If a property is unoccupied at any time there may be reconnection charges for any switched off/disconnected or drained services