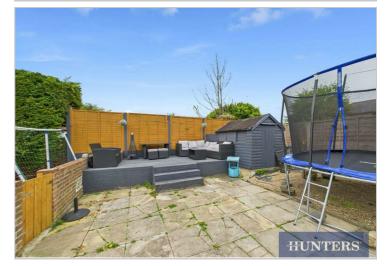

Outside, the property boasts a well-maintained rear garden, combining a patio area and lawn perfect for summer barbecues. A garden shed offers further useful storage space. In addition to the main driveway, there is a separate driveway to the rear of the property providing parking for two vehicles, along with a yard area offering further potential for additional parking or outdoor use.