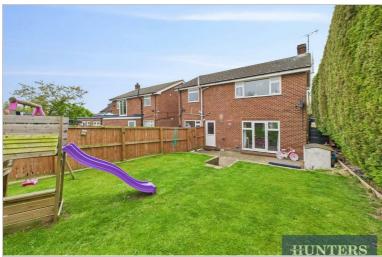

Outside, the property boasts a well-maintained rear garden, combining a patio area and lawn perfect for summer barbecues. A garden shed offers further useful storage space. In addition to the main driveway, there is a separate driveway to the rear of the property providing parking for two vehicles, along with a yard area offering further potential for additional parking or outdoor use.