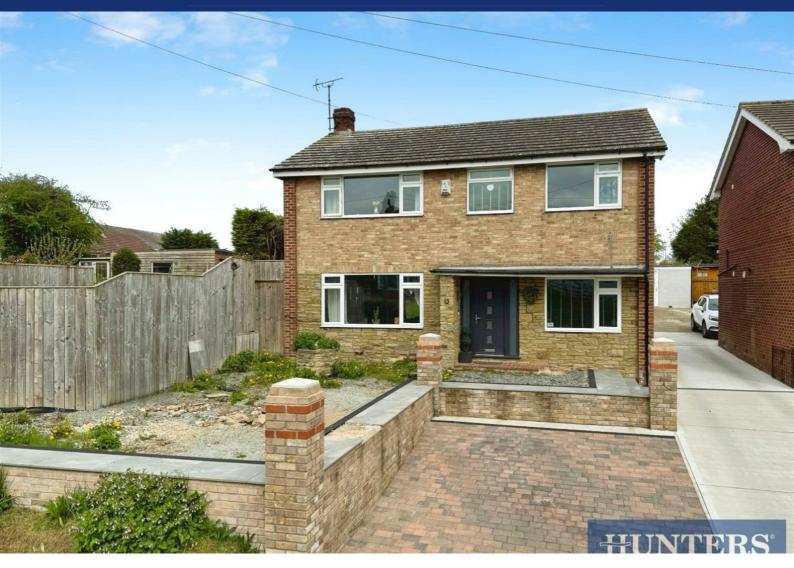

# Asking Price £290,000

Welcome to this beautifully presented detached home, perfectly situated in the area of Bridlington. With a driveway offering off-street parking, this property combines comfort, practicality, and flexible living space to suit a variety of lifestyles.

Outside, the property boasts a well-maintained rear garden, combining a patio area and lawn perfect for summer barbecues. A garden shed offers further useful storage space. In addition to the main driveway, there is a separate driveway to the rear of the property providing parking for two vehicles, along with a yard area offering further potential for additional parking or outdoor use.