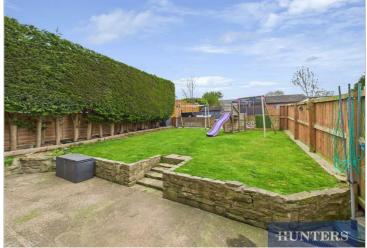

Outside, the property boasts a well-maintained rear garden, combining a patio area and lawn perfect for summer barbecues. A garden shed offers further useful storage space. In addition to the main driveway, there is a separate driveway to the rear of the property providing parking for two vehicles, along with a yard area offering further potential for additional parking or outdoor use.