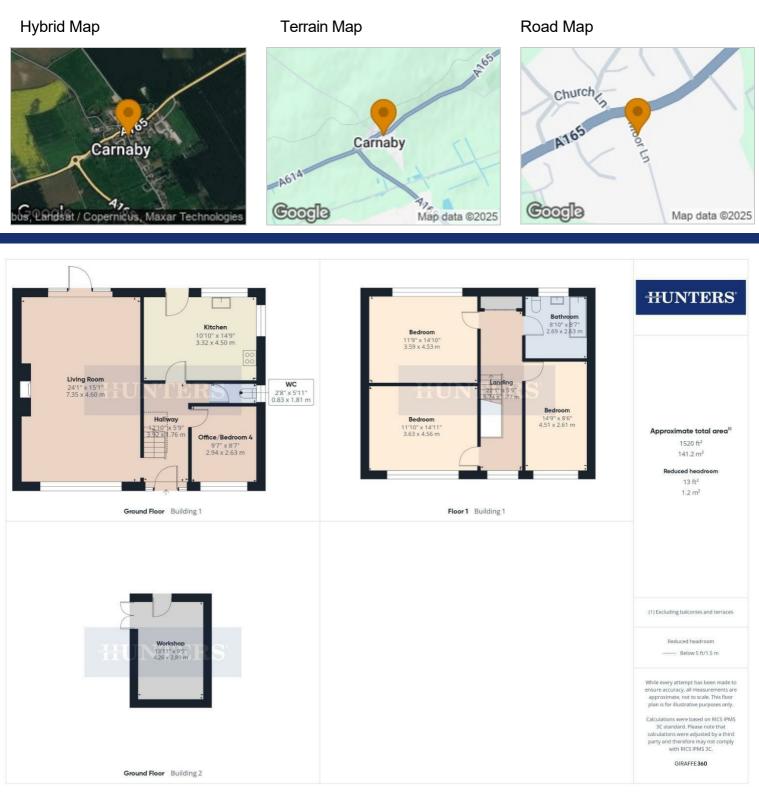

Upon entering, you're greeted by a generous and inviting living room with direct access to the rear garden—ideal for relaxing or entertaining guests. The spacious kitchen is thoughtfully designed with ample room for appliances and features a breakfast bar, making it a great hub for family meals or morning coffee.

A versatile additional room on the ground floor can be used as a bedroom, home office, storage space, hobby room, or however you see fit. A convenient downstairs W/C completes the ground floor, adding extra functionality for busy households.

Upstairs, you'll find three well-proportioned bedrooms, including a master bedroom with a built-in wardrobe for easy storage. The family bathroom is a modern, well-presented three-piece suite complete with a bath and shower.

Outside, the property boasts a well-maintained rear garden, combining a patio area and lawn perfect for summer barbecues. A garden shed offers further useful storage space. In addition to the main driveway, there is a separate driveway to the rear of the property providing parking for two vehicles, along with a yard area offering further potential for additional parking or outdoor use.