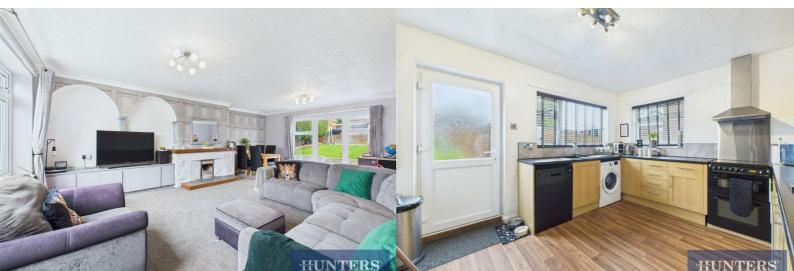

Upon entering, you're greeted by a generous and inviting living room with direct access to the rear garden—ideal for relaxing or entertaining guests. The spacious kitchen is thoughtfully designed with ample room for appliances and features a breakfast bar, making it a great hub for family meals or morning coffee.