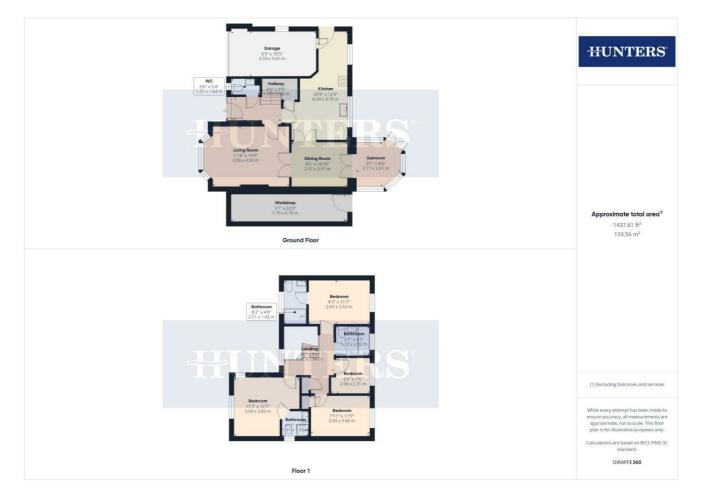

HERE TO GET you there



Georgian Way Bridlington, YO15 3TB

£1,200

A <sup>\*</sup>→ 3 □ 3 ■

Council Tax: E



## 48 Georgian Way Bridlington, YO15 3TB

# £1,200













#### Hybrid Map



#### Road Map



#### Viewing

Please contact our Hunters Bridlington Office on 01262 674252 if you wish to arrange a viewing appointment for this property or require further information.

### **Energy Efficiency Graph**



These particulars are intended to give a fair and reliable description of the property but no responsibility for any inaccuracy or error can be accepted and do not constitute an offer or contract. We have not tested any services or appliances (including central heating if fitted) referred to in these particulars and the purchasers are advised to satisfy themselves as to the working order and condition. If a property is unoccupied at any time there may be reconnection charges for any switched off/disconnected or drained services or appliances - All m