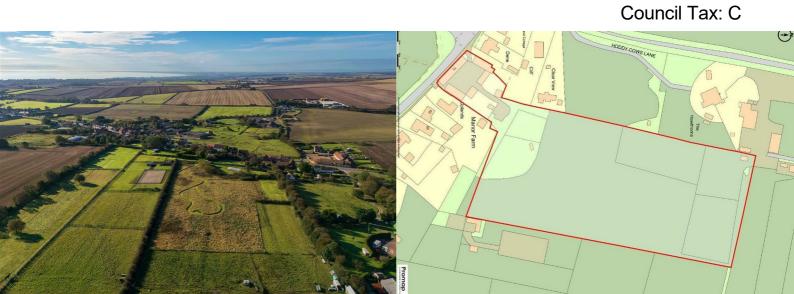

# HUNTERS®

HERE TO GET YOU THERE



### Main Street, Buckton

Bridlington, YO15 1HU

Asking Price £1,100,000





## Manor Farm Main Street, Buckton

Bridlington, YO15 1HU

Asking Price £1,100,000







Tel: 01262 674252











#### Hybrid Map



#### Terrain Map



#### Road Map



#### Viewing

Please contact our Hunters Bridlington Office on 01262 674252 if you wish to arrange a viewing appointment for this property or require further information.

#### **Energy Efficiency Graph**



These particulars are intended to give a fair and reliable description of the property but no responsibility for any inaccuracy or error can be accepted and do not constitute an offer or contract. We have not tested any services or appliances (including central heating if fitted) referred to in these particulars and the purchasers are advised to satisfy themselves as to the working order and condition. If a prop