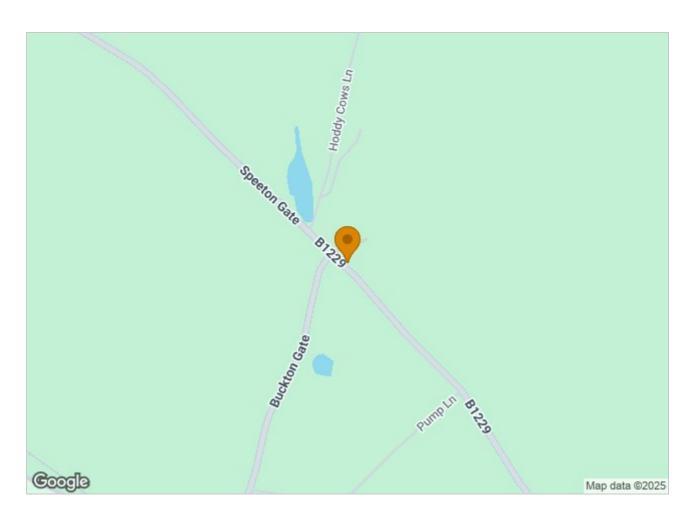

# HUNTERS®

HERE TO GET YOU THERE



### Main Street, Buckton

Bridlington, YO15 1HU

Asking Price £1,100,000





## Manor Farm Main Street, Buckton

Bridlington, YO15 1HU

Asking Price £1,100,000







Tel: 01262 674252











#### Hybrid Map



#### Terrain Map



#### Road Map



#### Viewing

Please contact our Hunters Bridlington Office on 01262 674252 if you wish to arrange a viewing appointment for this property or require further information.

#### **Energy Efficiency Graph**



These particulars are intended to give a fair and reliable description of the property but no responsibility for any inaccuracy or error can be accepted and do not constitute an offer or contract. We have not tested any services or appliances (including central heating if fitted) referred to in these particulars and the purchasers are advised to satisfy themselves as to the working order and condition. If a property is unoccupied at any time there may be reconnection charges for any switched off/disconnected or drained services or appliances - All measurements are approximate.

THINK