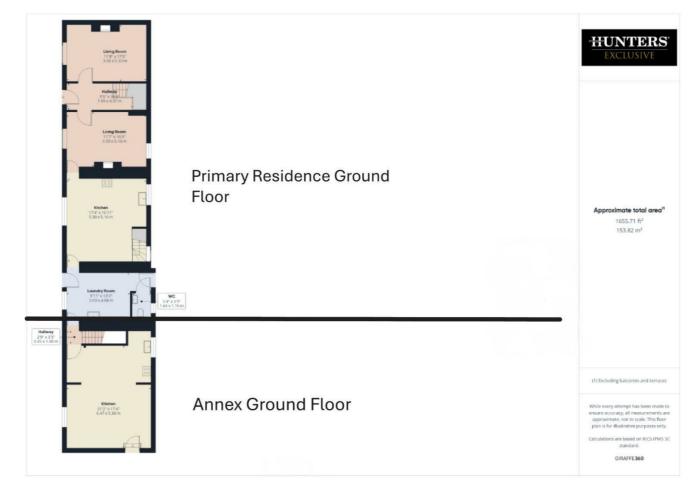

### Main Street, Buckton

Bridlington, YO15 1HU

Asking Price £1,100,000

## Manor Farm Main Street, Buckton

Bridlington, YO15 1HU

Asking Price £1,100,000

Tel: 01262 674252