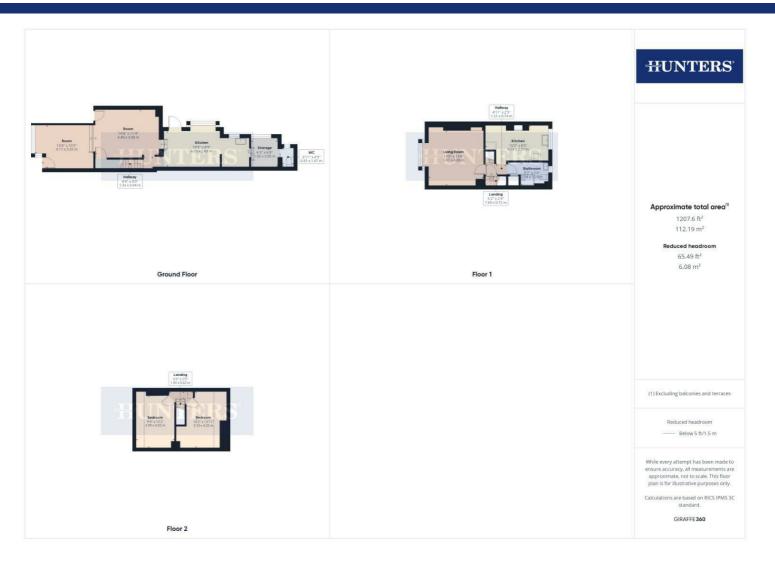

As you step into the commercial unit, you're greeted by a spacious retail area—currently used as an appliance shop—ideal for a variety of business ventures. Beyond the main retail space, you'll find a dedicated office area, a well-equipped kitchen with room for all essential appliances, a handy storage room, and a ground-floor W/C.

Accessed through the commercial unit, the residential accommodation is arranged over two floors. The first floor features a kitchen with a feature fireplace, a bright and spacious living room filled with natural light, and a modern bathroom complete with a three-piece suite.

Upstairs on the second floor are two generously sized reception rooms, both enhanced by Velux windows, offering flexibility for bedrooms, a home office, or additional living space.

To the rear, there's a private yard—perfect for outdoor relaxation—with gated access for added convenience.