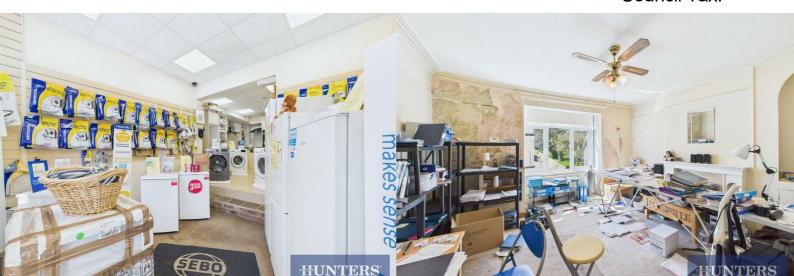

As you step into the commercial unit, you're greeted by a spacious retail area—currently used as an appliance shop—ideal for a variety of business ventures. Beyond the main retail space, you'll find a dedicated office area, a well-equipped kitchen with room for all essential appliances, a handy storage room, and a ground-floor W/C.

Accessed through the commercial unit, the residential accommodation is arranged over two floors. The first floor features a kitchen with a feature fireplace, a bright and spacious living room filled with natural light, and a modern bathroom complete with a three-piece suite.