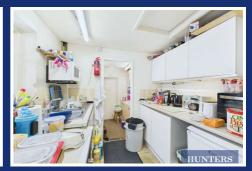

As you step into the commercial unit, you're greeted by a spacious retail area—currently used as an appliance shop—ideal for a variety of business ventures. Beyond the main retail space, you'll find a dedicated office area, a well-equipped kitchen with room for all essential appliances, a handy storage room, and a ground-floor W/C.