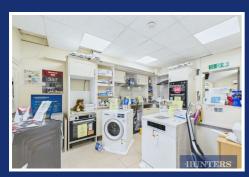

As you step into the commercial unit, you're greeted by a spacious retail area—currently used as an appliance shop—ideal for a variety of business ventures. Beyond the main retail space, you'll find a dedicated office area, a well-equipped kitchen with room for all essential appliances, a handy storage room, and a ground-floor W/C.