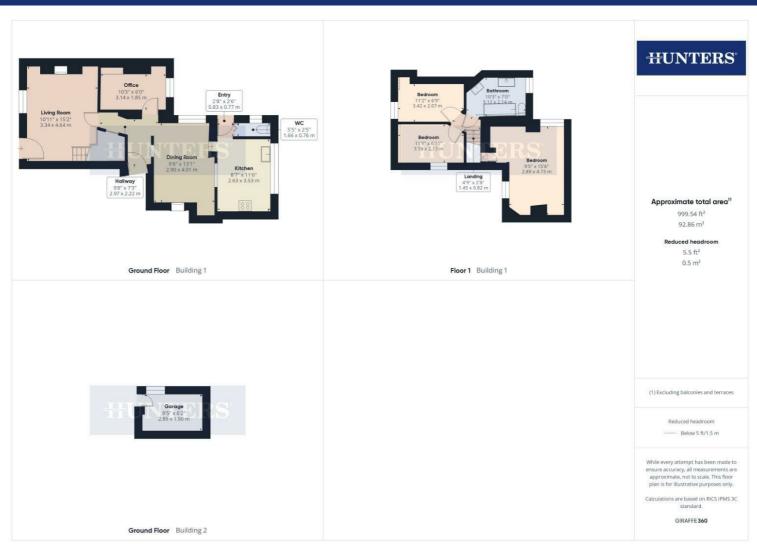

Inside, you'll find a generously sized living room, complete with a cosy log burner – an ideal spot to relax and unwind. A separate dining room provides the perfect space for entertaining guests or could easily be adapted to suit your lifestyle needs. There is also a dedicated office space, perfect for those working from home or in need of a quiet study area.

The well-presented kitchen offers ample cupboard space and room for appliances, making it both practical and stylish. A convenient downstairs W/C adds to the functionality of this lovely home.

Upstairs, there are three light and airy bedrooms, all nicely sized and ideal for a growing family or visiting guests. The family bathroom features a modern four-piece suite, including both a bath and a separate shower for added comfort.

Outside, the property boasts a generous garden with both lawn and patio areas – perfect for enjoying sunny days, summer barbecues, or simply relaxing outdoors.

Located within easy reach of local amenities, scenic walks, and the stunning Flamborough coastline, this is a home that offers both comfort and lifestyle.