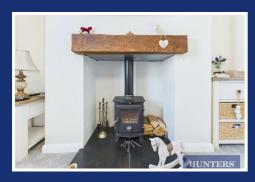

Inside, you'll find a generously sized living room, complete with a cosy log burner – an ideal spot to relax and unwind. A separate dining room provides the perfect space for entertaining guests or could easily be adapted to suit your lifestyle needs. There is also a dedicated office space, perfect for those working from home or in need of a quiet study area.