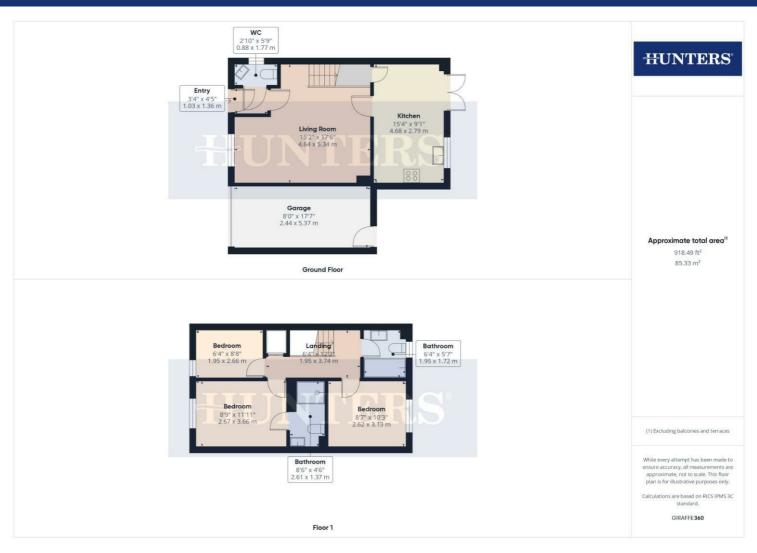

The property features a spacious and welcoming living area, filled with natural light and providing a comfortable space for relaxation and entertaining. The well-appointed kitchen offers ample storage and workspace, making it both practical and stylish for everyday living. A dining area provides the perfect spot for family meals or hosting guests, with easy access to the garden for seamless indoor-outdoor living.

Upstairs, the home benefits from three well-proportioned bedrooms, each offering a bright and airy feel, with the master having a newly renovated en suite shower room & a modern family bathroom. The layout is thoughtfully designed to maximize space and comfort.

Externally, the property boasts a lovely garden, providing a private outdoor retreat ideal for relaxation or entertaining. A garage and off-road parking offer added convenience, ensuring ample space for vehicles and storage.