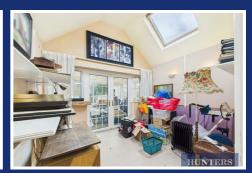

The ground floor includes a generously sized bedroom with a built-in wardrobe and skylights, filling the space with natural light. This room provides access to a versatile conservatory, which is also bright and airy, making it ideal for extra storage, a living space, or any purpose that suits your needs.