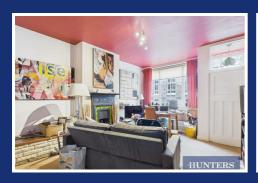

Upon entry, you'll find a generously sized living room that provides a bright and comfortable area to unwind. The expansive kitchen comes with an integrated oven and hob, along with an abundance of cupboard space to meet all your storage needs.

The ground floor includes a generously sized bedroom with a built-in wardrobe and skylights, filling the space with natural light. This room provides access to a versatile conservatory, which is also bright and airy, making it ideal for extra storage, a living space, or any purpose that suits your needs.