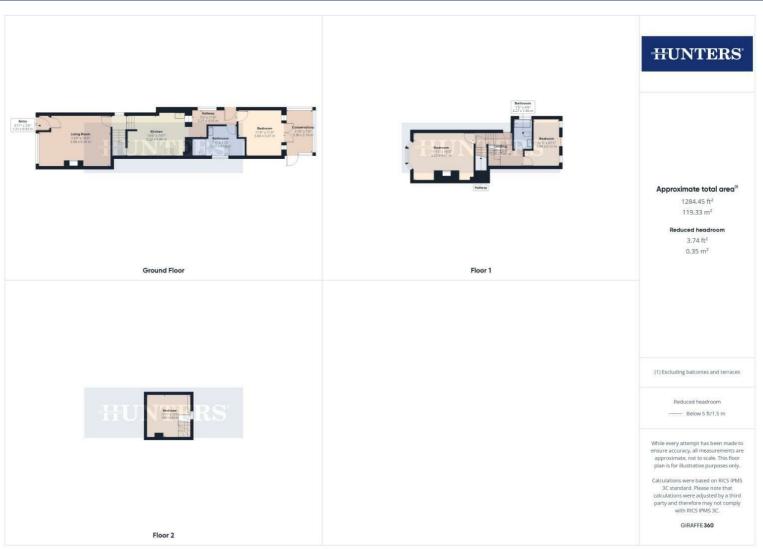

Upon entry, you'll find a generously sized living room that provides a bright and comfortable area to unwind. The expansive kitchen comes with an integrated oven and hob, along with an abundance of cupboard space to meet all your storage needs.

The ground floor includes a generously sized bedroom with a built-in wardrobe and skylights, filling the space with natural light. This room provides access to a versatile conservatory, which is also bright and airy, making it ideal for extra storage, a living space, or any purpose that suits your needs.

On the ground floor, you'll find a convenient bathroom featuring a modern three-piece suite, complete with a walk-in shower for added comfort and ease. The space also offers practical features, including room for both a washing machine and dryer.

Upstairs, there are two further bedrooms, including the master, which showcases a beautiful feature fireplace that adds character. The beautiful family bathroom includes a three-piece suite, complete with a bath/shower combination.

On the top floor, you'll discover another bedroom with a built-in wardrobe, perfect for guests, a study, or extra storage.

Outside, the property offers a well-sized garden, featuring both a grass area and a patio, creating an ideal setting for outdoor dining, relaxation, or any recreational activities.