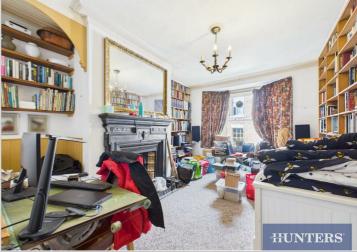

Upon entry, you'll find a generously sized living room that provides a bright and comfortable area to unwind. The expansive kitchen comes with an integrated oven and hob, along with an abundance of cupboard space to meet all your storage needs.