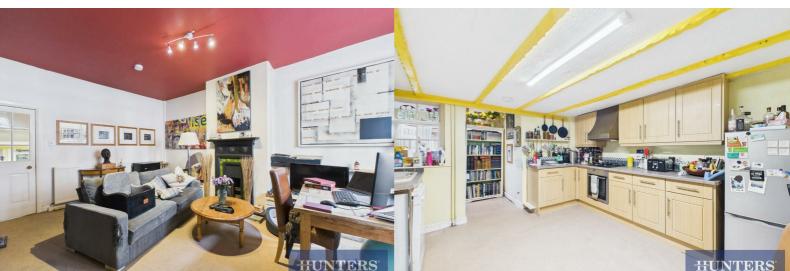

Upon entry, you'll find a generously sized living room that provides a bright and comfortable area to unwind. The expansive kitchen comes with an integrated oven and hob, along with an abundance of cupboard space to meet all your storage needs.

The ground floor includes a generously sized bedroom with a built-in wardrobe and skylights, filling the space with natural light. This room provides access to a versatile conservatory, which is also bright and airy, making it ideal for extra storage, a living space, or any purpose that suits your needs.