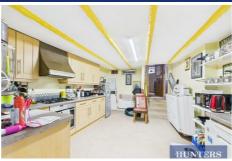

Upon entry, you'll find a generously sized living room that provides a bright and comfortable area to unwind. The expansive kitchen comes with an integrated oven and hob, along with an abundance of cupboard space to meet all your storage needs.