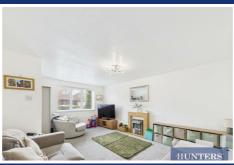

Inside, you'll find a generously sized living room that benefits from large windows, flooding the space with natural light and creating a warm and inviting atmosphere. The modern kitchen is the heart of the home, featuring an integrated oven and hob, sleek cabinetry, and plenty of cupboard storage to meet all your culinary needs. There's also ample space for a dining table, making it ideal for family meals or entertaining guests.