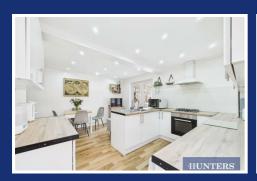

Inside, you'll find a generously sized living room that benefits from large windows, flooding the space with natural light and creating a warm and inviting atmosphere. The modern kitchen is the heart of the home, featuring an integrated oven and hob, sleek cabinetry, and plenty of cupboard storage to meet all your culinary needs. There's also ample space for a dining table, making it ideal for family meals or entertaining guests.