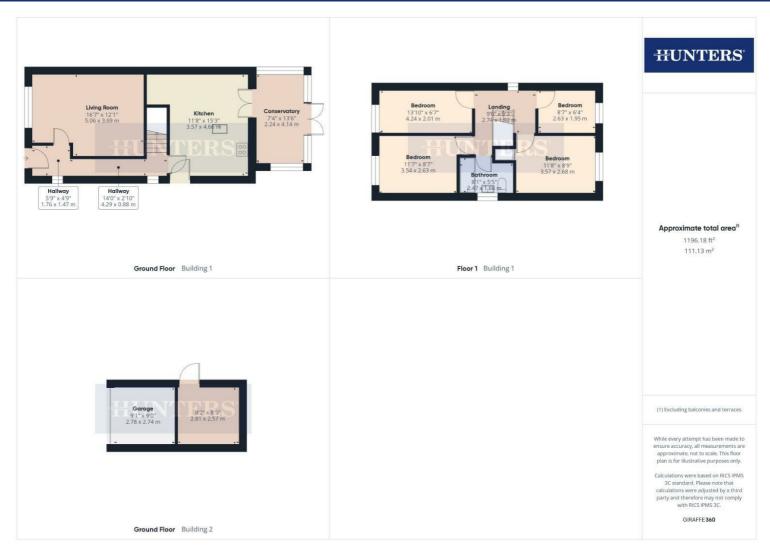

Inside, you'll find a generously sized living room that benefits from large windows, flooding the space with natural light and creating a warm and inviting atmosphere. The modern kitchen is the heart of the home, featuring an integrated oven and hob, sleek cabinetry, and plenty of cupboard storage to meet all your culinary needs. There's also ample space for a dining table, making it ideal for family meals or entertaining guests.

From the kitchen, step into the versatile conservatory, a wonderful addition to the home. Whether you use it as an additional living area, a peaceful retreat, or extra storage space, it offers endless possibilities to suit your lifestyle.

Upstairs, the property boasts four spacious bedrooms, providing plenty of room for the whole family. The family bathroom is a stylish three-piece suite, complete with a bathtub/shower, ideal for relaxing after a long day.

The well-maintained garden is a true highlight, offering both a lush grass area and a paved patio, perfect for outdoor entertaining or enjoying the sunny days. Additionally, the property benefits from access to a garage, as well as an extra storage room, ensuring plenty of space for all your belongings.