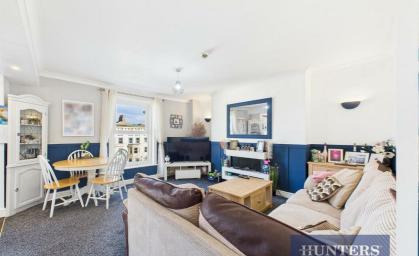

Inside, there is a spacious and light-filled open-plan living room and kitchen, creating a wonderful sense of space. The living room features a large window, allowing natural light to flood the room, making it an inviting place to relax and entertain. There is also ample space for a dining table, perfect for family meals or gatherings with friends.