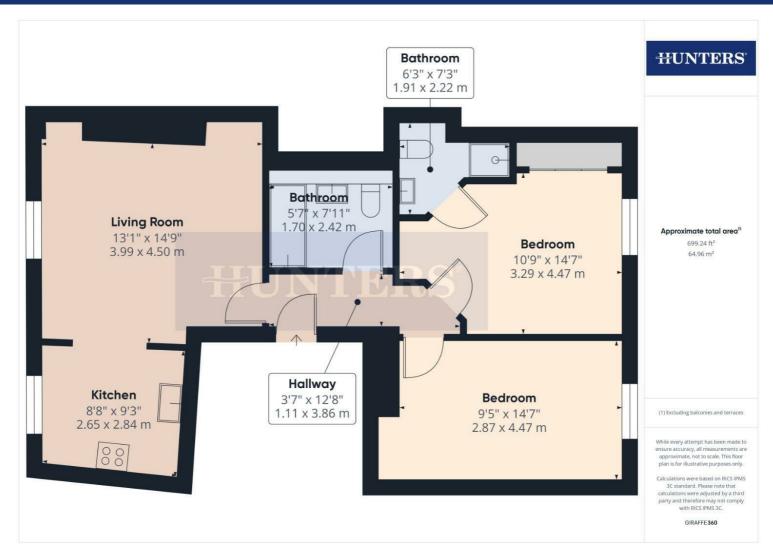

Inside, there is a spacious and light-filled open-plan living room and kitchen, creating a wonderful sense of space. The living room features a large window, allowing natural light to flood the room, making it an inviting place to relax and entertain. There is also ample space for a dining table, perfect for family meals or gatherings with friends.

The contemporary kitchen is fully equipped with an integrated oven and hob, providing a sleek, stylish cooking space. It also offers ample room for your appliances and plenty of cupboard space to accommodate all your storage needs, ensuring both practicality and style.

The flat boasts two generously sized bedrooms, including a master bedroom that is a true highlight. It benefits from a large window, fitted wardrobes, and its own en-suite shower room, featuring a modern three-piece suite with a walk-in shower – perfect for your daily routine. The family bathroom is equally impressive, offering a three-piece suite complete with a shower/bathtub combination.