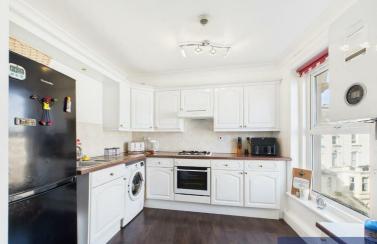

The contemporary kitchen is fully equipped with an integrated oven and hob, providing a sleek, stylish cooking space. It also offers ample room for your appliances and plenty of cupboard space to accommodate all your storage needs, ensuring both practicality and style.