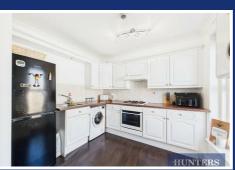

The contemporary kitchen is fully equipped with an integrated oven and hob, providing a sleek, stylish cooking space. It also offers ample room for your appliances and plenty of cupboard space to accommodate all your storage needs, ensuring both practicality and style.