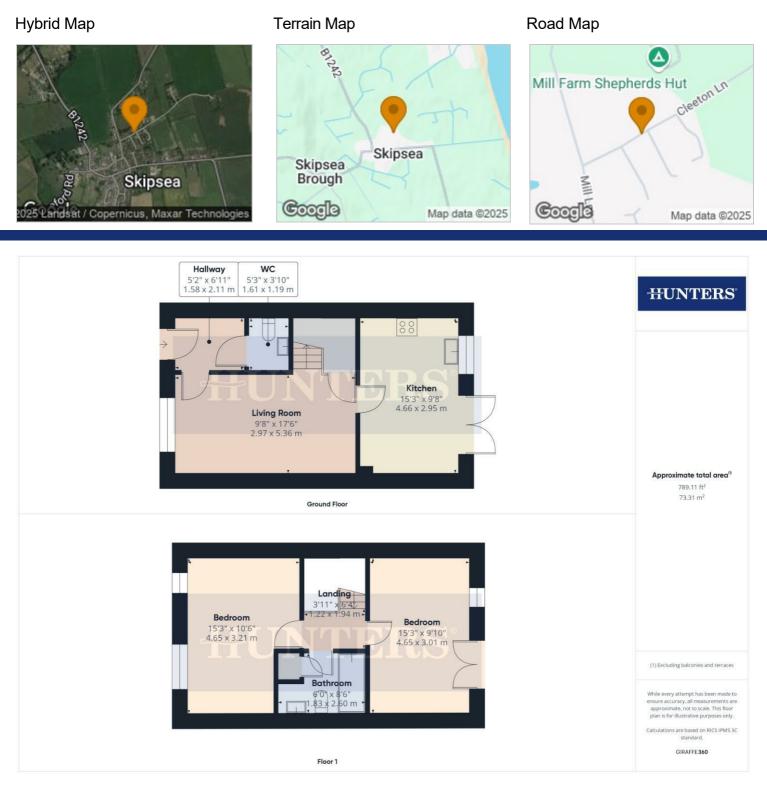

Inside, you'll find a generously sized living room perfect for relaxation and family gatherings. The modern kitchen is a standout feature, with an integrated oven, hob, fridge/freezer and dishwasher, plenty of cupboard space for all your storage needs, and room for a dining table – making it the perfect space for cooking and entertaining. Plus, the kitchen offers direct access to the back garden, providing easy outdoor enjoyment. A convenient W/C completes the downstairs accommodation.

Upstairs, you'll find two spacious double bedrooms, with the master bedroom benefiting from its very own private Juliet balcony – ideal for enjoying the fresh air. The family bathroom is a well-appointed three-piece suite, featuring a bathtub/shower combination and additional storage space to keep everything organised.