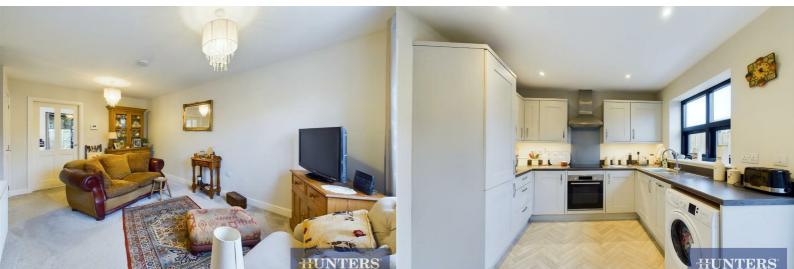

Inside, you'll find a generously sized living room perfect for relaxation and family gatherings. The modern kitchen is a standout feature, with an integrated oven, hob, fridge/freezer and dishwasher, plenty of cupboard space for all your storage needs, and room for a dining table – making it the perfect space for cooking and entertaining. Plus, the kitchen offers direct access to the back garden, providing easy outdoor enjoyment. A convenient W/C completes the downstairs accommodation.

Upstairs, you'll find two spacious double bedrooms, with the master bedroom benefiting from its very own private Juliet balcony – ideal for enjoying the fresh air. The family bathroom is a well-appointed three-piece suite, featuring a bathtub/shower combination and additional storage space to keep everything organised.