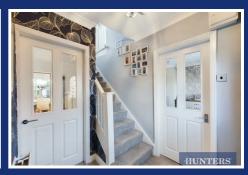

Step inside through the welcoming entrance hall into the modern, well-equipped kitchen, featuring integrated appliances including an oven, hob, microwave, fridge/freezer, and wine cooler. A handy understairs walk-in storage cupboard provides additional convenience.