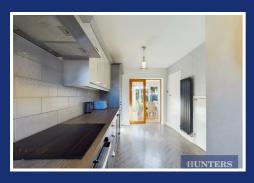

Step inside through the welcoming entrance hall into the modern, well-equipped kitchen, featuring integrated appliances including an oven, hob, microwave, fridge/freezer, and wine cooler. A handy understairs walk-in storage cupboard provides additional convenience.