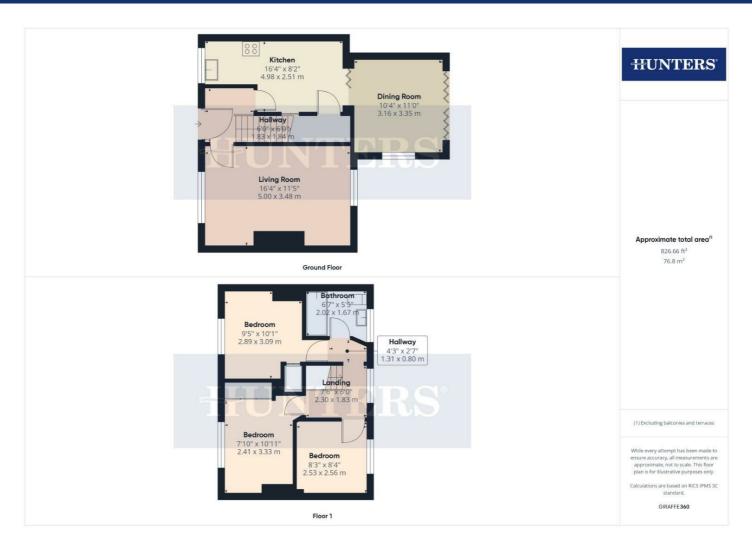

Step inside through the welcoming entrance hall into the modern, well-equipped kitchen, featuring integrated appliances including an oven, hob, microwave, fridge/freezer, and wine cooler. A handy understairs walk-in storage cupboard provides additional convenience.

The spacious dining room provides plenty of room for a family dining table and is bathed in natural light, courtesy of the skylight and beautiful bi-folding doors that lead out to the garden. Additionally, the property features a separate lounge, a large dual-aspect room with an elegant electric fire.

Upstairs, you'll find three well-sized bedrooms, with the master benefiting from fitted wardrobes. The modern family bathroom is fitted with a sleek three-piece suite, including a bath with shower over and a heated towel rail for added comfort.

Outside, the generously sized rear garden offers a mix of lawn and a decked seating area with a pergola, perfect for outdoor entertaining. To the front, off-road parking provides added convenience.

Located in a sought-after village location, this exceptional home is ready to move into.