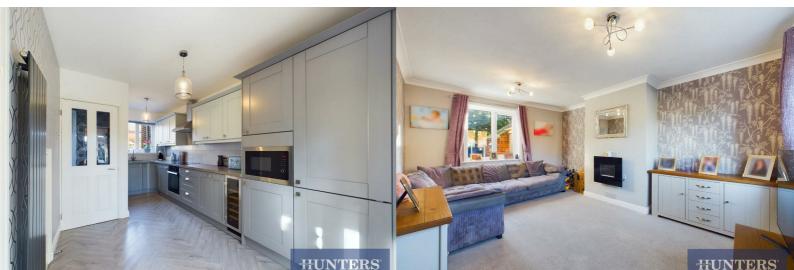

Step inside through the welcoming entrance hall into the modern, well-equipped kitchen, featuring integrated appliances including an oven, hob, microwave, fridge/freezer, and wine cooler. A handy understairs walk-in storage cupboard provides additional convenience.

The spacious dining room provides plenty of room for a family dining table and is bathed in natural light, courtesy of the skylight and beautiful bi-folding doors that lead out to the garden. Additionally, the property features a separate lounge, a large dual-aspect room with an elegant electric fire.