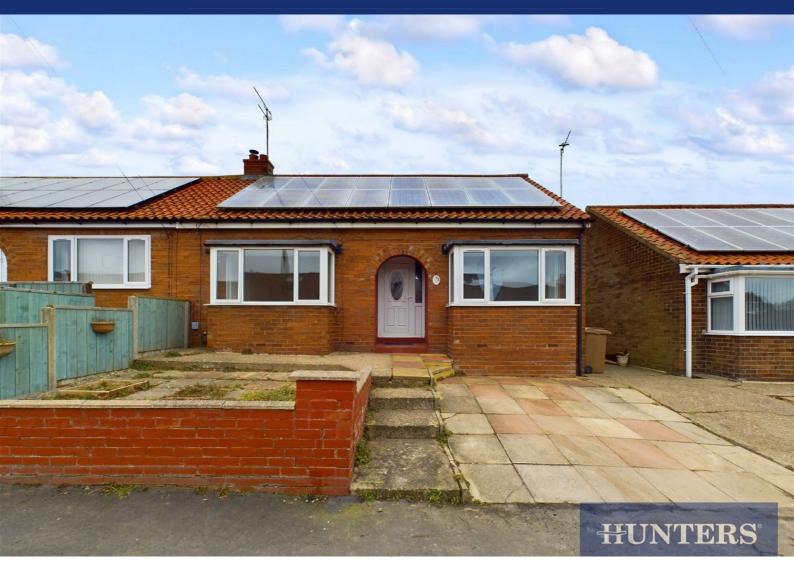

### 71 Mount Crescent

Bridlington, YO16 7HS

## Offers Over £160,000

This beautifully renovated semi-detached bungalow, located in a quiet area of Bridlington, offers a wonderful opportunity for those seeking a modern and low-maintenance home. Having undergone a full rewire and featuring a modern boiler, this property has been upgraded for both efficiency and peace of mind. With fresh updates throughout, it is ideal for a range of buyers looking to move into a peaceful residential area while having easy access to local amenities.

To the rear, you'll find a generously sized, enclosed garden with a mix of lawn and a decking seating area, offering a tranquil space for relaxation and outdoor entertaining. The front of the property provides off-road parking, ensuring convenience and ease of access.