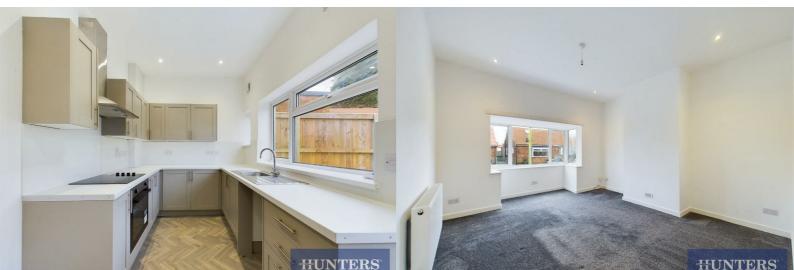

Upon entering the property, you're welcomed by a well-presented entrance hall that leads into the brand new kitchen. The modern design features elegant grey and white tones, with an integrated hob and oven. The kitchen also offers convenient access to the rear garden, perfect for enjoying the outdoors.

The lounge is a bright and inviting space, complete with a large bay window. This room provides a blank canvas, allowing you to easily personalise it and make it your own.

The bungalow boasts two spacious double bedrooms, both filled with natural light and offering ample space for furniture. The bathroom is fitted with a stylish three-piece suite, including a bath with an overhead shower, sink and a WC, all designed with a modern finish.