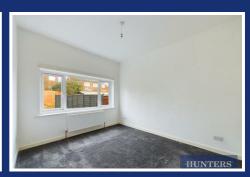

The lounge is a bright and inviting space, complete with a large bay window. This room provides a blank canvas, allowing you to easily personalise it and make it your own.

The bungalow boasts two spacious double bedrooms, both filled with natural light and offering ample space for furniture. The bathroom is fitted with a stylish three-piece suite, including a bath with an overhead shower, sink and a WC, all designed with a modern finish.