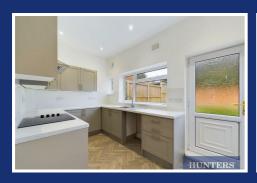

Upon entering the property, you're welcomed by a well-presented entrance hall that leads into the brand new kitchen. The modern design features elegant grey and white tones, with an integrated hob and oven. The kitchen also offers convenient access to the rear garden, perfect for enjoying the outdoors.