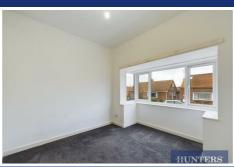

The lounge is a bright and inviting space, complete with a large bay window. This room provides a blank canvas, allowing you to easily personalise it and make it your own.

The bungalow boasts two spacious double bedrooms, both filled with natural light and offering ample space for furniture. The bathroom is fitted with a stylish three-piece suite, including a bath with an overhead shower, sink and a WC, all designed with a modern finish.