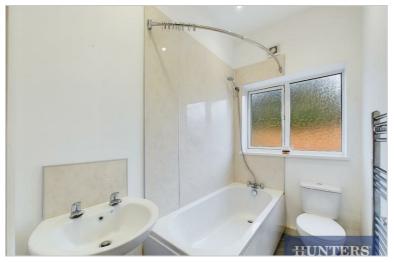

The lounge is a bright and inviting space, complete with a large bay window. This room provides a blank canvas, allowing you to easily personalise it and make it your own.

The bungalow boasts two spacious double bedrooms, both filled with natural light and offering ample space for furniture. The bathroom is fitted with a stylish three-piece suite, including a bath with an overhead shower, sink and a WC, all designed with a modern finish.