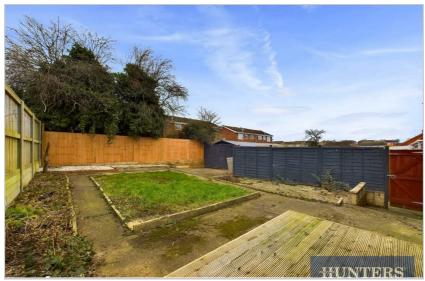

To the rear, you'll find a generously sized, enclosed garden with a mix of lawn and a decking seating area, offering a tranquil space for relaxation and outdoor entertaining. The front of the property provides off-road parking, ensuring convenience and ease of access.