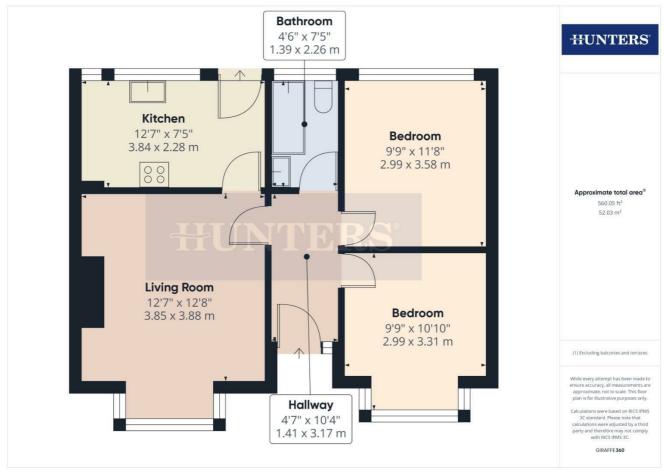

Upon entering the property, you're welcomed by a well-presented entrance hall that leads into the brand new kitchen. The modern design features elegant grey and white tones, with an integrated hob and oven. The kitchen also offers convenient access to the rear garden, perfect for enjoying the outdoors.

The lounge is a bright and inviting space, complete with a large bay window. This room provides a blank canvas, allowing you to easily personalise it and make it your own.

The bungalow boasts two spacious double bedrooms, both filled with natural light and offering ample space for furniture. The bathroom is fitted with a stylish three-piece suite, including a bath with an overhead shower, sink and a WC, all designed with a modern finish.

To the rear, you'll find a generously sized, enclosed garden with a mix of lawn and a decking seating area, offering a tranquil space for relaxation and outdoor entertaining. The front of the property provides off-road parking, ensuring convenience and ease of access.