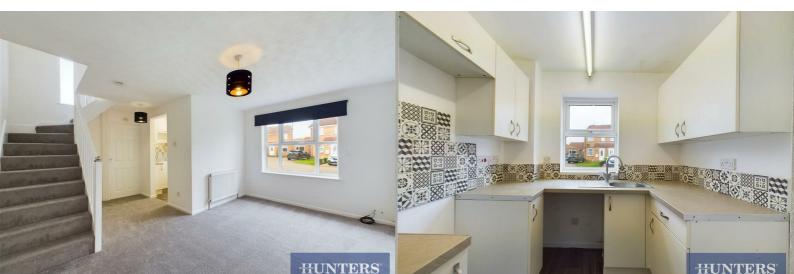

As you enter, you're greeted by a spacious lounge, neutrally decorated and awaiting your personal touch to transform it into your perfect living space. Adjacent is the white kitchen, featuring plenty of storage space and room for your appliances, providing both functionality and convenience.