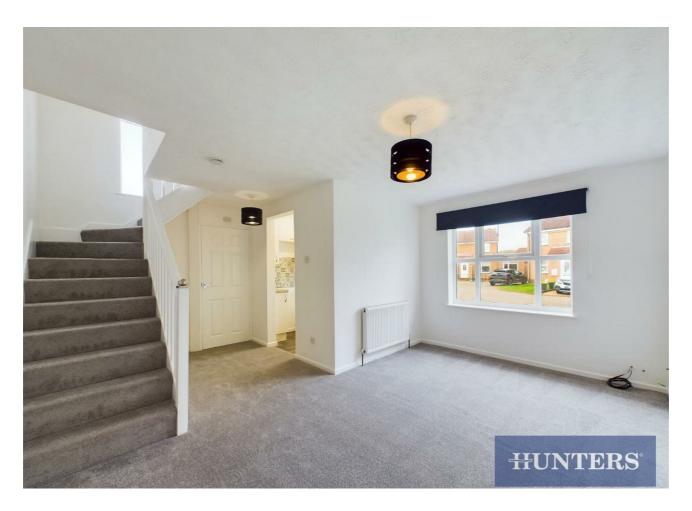

As you enter, you're greeted by a spacious lounge, neutrally decorated and awaiting your personal touch to transform it into your perfect living space. Adjacent is the white kitchen, featuring plenty of storage space and room for your appliances, providing both functionality and convenience.

Throughout the property, ample storage solutions ensure clutter is kept at bay, while the overall decor creates a bright and inviting atmosphere, making it truly feel like home.

Outside, off-road parking and a front garden add to the convenience and appeal of the property, providing practicality and a welcoming entrance.