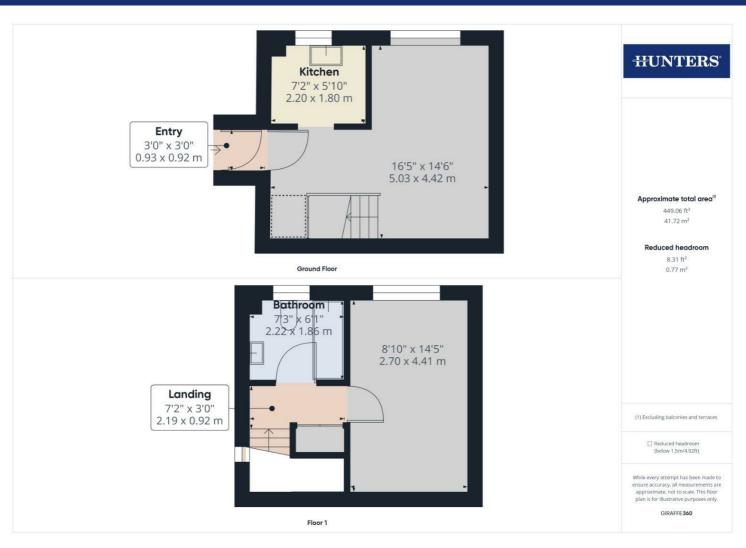

As you enter, you're greeted by a spacious lounge, neutrally decorated and awaiting your personal touch to transform it into your perfect living space. Adjacent is the white kitchen, featuring plenty of storage space and room for your appliances, providing both functionality and convenience.

Upstairs, you'll find a bright and airy double bedroom, offering a peaceful retreat at the end of the day. The accompanying bathroom boasts a bath with a shower over, ensuring comfort and convenience for residents.

Throughout the property, ample storage solutions ensure clutter is kept at bay, while the overall decor creates a bright and inviting atmosphere, making it truly feel like home.

Outside, off-road parking and a front garden add to the convenience and appeal of the property, providing practicality and a welcoming entrance.