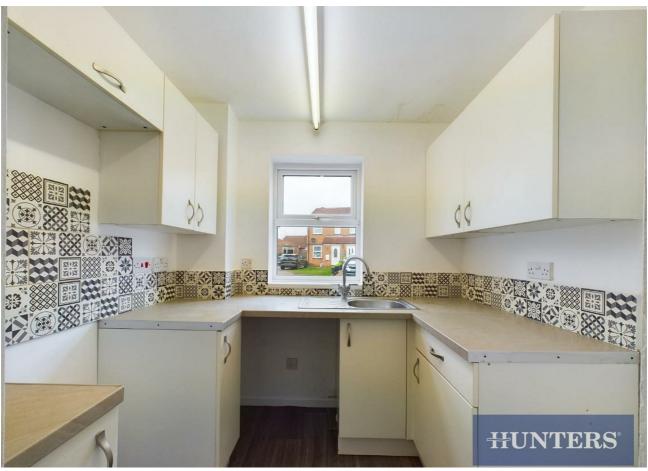

As you enter, you're greeted by a spacious lounge, neutrally decorated and awaiting your personal touch to transform it into your perfect living space. Adjacent is the white kitchen, featuring plenty of storage space and room for your appliances, providing both functionality and convenience.