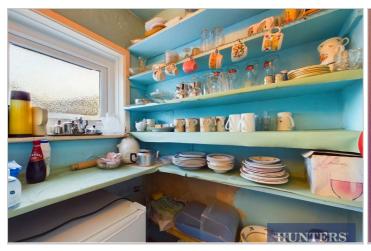

Upon entering, you're welcomed by a characterful entrance hall showcasing charming exposed beams and traditional paneling. The front lounge is a cosy retreat with feature fireplace, ideal for relaxing evenings. A well appointed dining room is offered to the rear of the property & the kitchen, a blank canvas ready for your personal touch, and benefits from an adjoining pantry for added storage. There's also access to the garden via a well proportioned rear porch and two convenient storage cupboards on this floor.