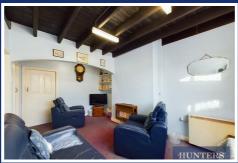

Upon entering, you're welcomed by a characterful entrance hall showcasing charming exposed beams and traditional paneling. The front lounge is a cosy retreat with feature fireplace, ideal for relaxing evenings. A well appointed dining room is offered to the rear of the property & the kitchen, a blank canvas ready for your personal touch, and benefits from an adjoining pantry for added storage. There's also access to the garden via a well proportioned rear porch and two convenient storage cupboards on this floor.