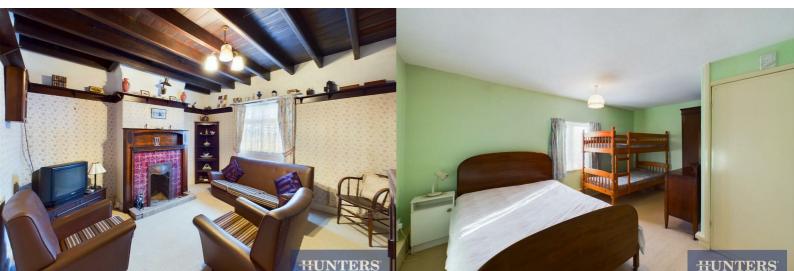

Upon entering, you're welcomed by a characterful entrance hall showcasing charming exposed beams and traditional paneling. The front lounge is a cosy retreat with feature fireplace, ideal for relaxing evenings. A well appointed dining room is offered to the rear of the property & the kitchen, a blank canvas ready for your personal touch, and benefits from an adjoining pantry for added storage. There's also access to the garden via a well proportioned rear porch and two convenient storage cupboards on this floor.

Upstairs, the property boasts three generous double bedrooms, each offering ample space for your furnishings. The family bathroom features a bath with shower overhead and stylish part paneled & tiled walls, combining practicality with character.