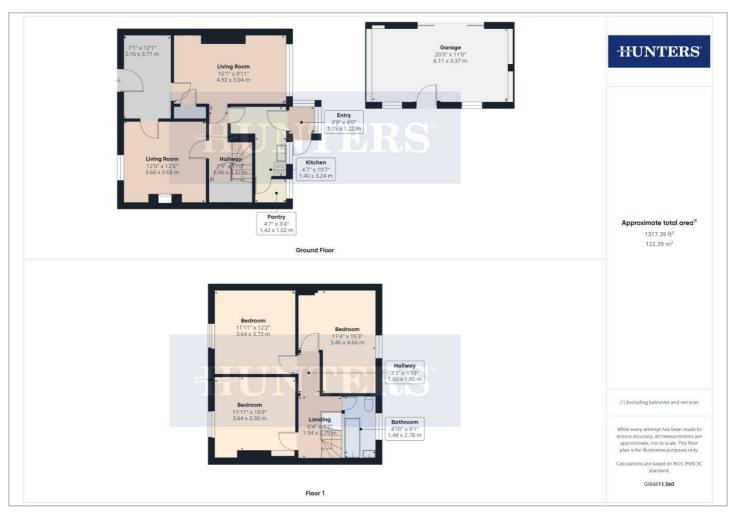

#### Floor Plan

Upon entering, you're welcomed by a characterful entrance hall showcasing charming exposed beams and traditional paneling. The front lounge is a cosy retreat with feature fireplace, ideal for relaxing evenings. A well appointed dining room is offered to the rear of the property & the kitchen, a blank canvas ready for your personal touch, and benefits from an adjoining pantry for added storage. There's also access to the garden via a well proportioned rear porch and two convenient storage cupboards on this floor.

Upstairs, the property boasts three generous double bedrooms, each offering ample space for your furnishings. The family bathroom features a bath with shower overhead and stylish part paneled & tiled walls, combining practicality with character.

To the rear, an expansive garden awaits, perfect for outdoor enjoyment, hard standing for approximately two vehicles and access to the garage.

With its prime location close to local amenities and just a short drive from the breathtaking Flamborough Head and cliff tops, this charming cottage offers the perfect combination of village life and coastal beauty.