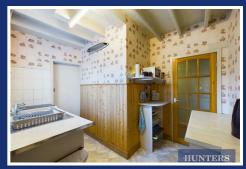

Upon entering, you're welcomed by a characterful entrance hall showcasing charming exposed beams and traditional paneling. The front lounge is a cosy retreat with feature fireplace, ideal for relaxing evenings. A well appointed dining room is offered to the rear of the property & the kitchen, a blank canvas ready for your personal touch, and benefits from an adjoining pantry for added storage. There's also access to the garden via a well proportioned rear porch and two convenient storage cupboards on this floor.