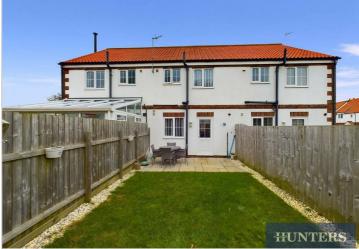

Outside, the property offers a charming, well-kept rear garden, complete with a patio seating area and lawn, along with a practical storage shed. To the front, a private driveway provides off-road parking for added convenience.