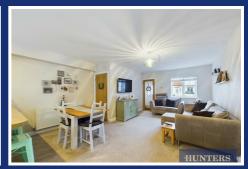

Upon entry through the porch, you're greeted by a spacious open-plan lounge, dining, and kitchen area. The lounge offers a generously sized, bright living space that flows seamlessly into the dining area, with plenty of room for a family-sized dining table—perfect for entertaining or family meals. The modern kitchen boasts a sleek breakfast bar, integrated hob, oven, and fridge/freezer, with ample space for additional appliances. There's also convenient access to the rear garden and a downstairs WC.