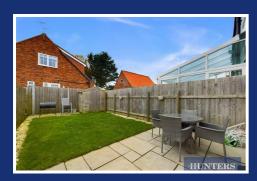

Outside, the property offers a charming, well-kept rear garden, complete with a patio seating area and lawn, along with a practical storage shed. To the front, a private driveway provides off-road parking for added convenience.