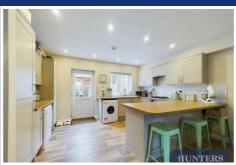

Upon entry through the porch, you're greeted by a spacious open-plan lounge, dining, and kitchen area. The lounge offers a generously sized, bright living space that flows seamlessly into the dining area, with plenty of room for a family-sized dining table—perfect for entertaining or family meals. The modern kitchen boasts a sleek breakfast bar, integrated hob, oven, and fridge/freezer, with ample space for additional appliances. There's also convenient access to the rear garden and a downstairs WC.