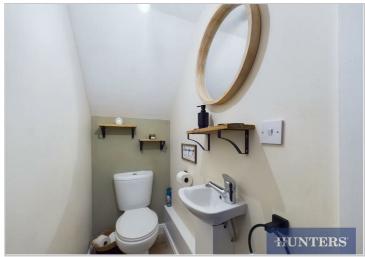

Upon entry through the porch, you're greeted by a spacious open-plan lounge, dining, and kitchen area. The lounge offers a generously sized, bright living space that flows seamlessly into the dining area, with plenty of room for a family-sized dining table—perfect for entertaining or family meals. The modern kitchen boasts a sleek breakfast bar, integrated hob, oven, and fridge/freezer, with ample space for additional appliances. There's also convenient access to the rear garden and a downstairs WC.