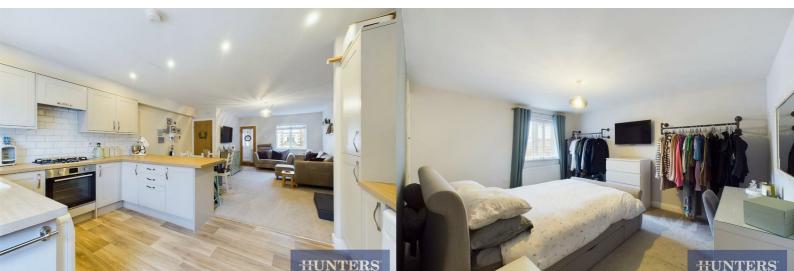

Upon entry through the porch, you're greeted by a spacious open-plan lounge, dining, and kitchen area. The lounge offers a generously sized, bright living space that flows seamlessly into the dining area, with plenty of room for a family-sized dining table—perfect for entertaining or family meals. The modern kitchen boasts a sleek breakfast bar, integrated hob, oven, and fridge/freezer, with ample space for additional appliances. There's also convenient access to the rear garden and a downstairs WC.

Upstairs, you'll find two bright and airy double bedrooms, each designed with comfort and relaxation in mind. The family bathroom features fully tiled walls and a contemporary three-piece suite, including a bath with a shower overhead.