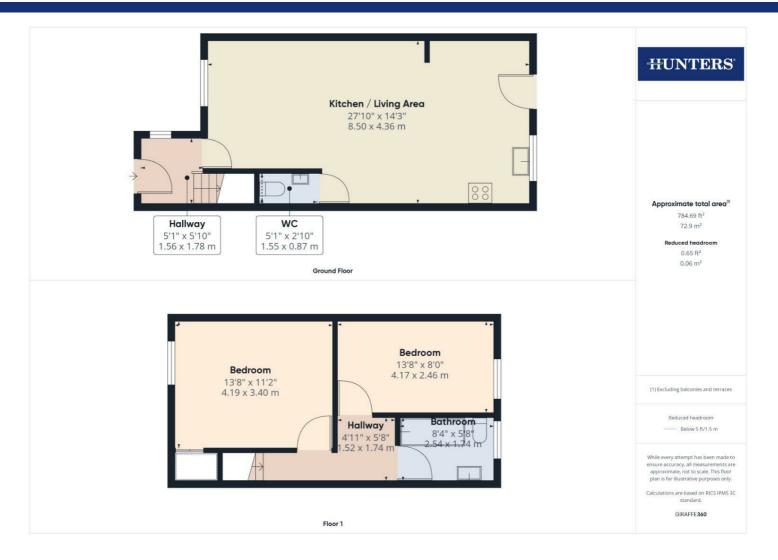

Upon entry through the porch, you're greeted by a spacious open-plan lounge, dining, and kitchen area. The lounge offers a generously sized, bright living space that flows seamlessly into the dining area, with plenty of room for a family-sized dining table—perfect for entertaining or family meals. The modern kitchen boasts a sleek breakfast bar, integrated hob, oven, and fridge/freezer, with ample space for additional appliances. There's also convenient access to the rear garden and a downstairs WC.

Upstairs, you'll find two bright and airy double bedrooms, each designed with comfort and relaxation in mind. The family bathroom features fully tiled walls and a contemporary three-piece suite, including a bath with a shower overhead.

Outside, the property offers a charming, well-kept rear garden, complete with a patio seating area and lawn, along with a practical storage shed. To the front, a private driveway provides off-road parking for added convenience.