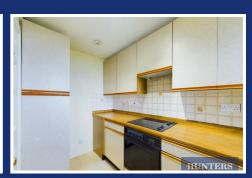

The kitchen provides a blank canvas for you to design and personalise, featuring an integrated hob and oven alongside space for your essential appliances. This allows you to create a space that suits your taste and lifestyle.