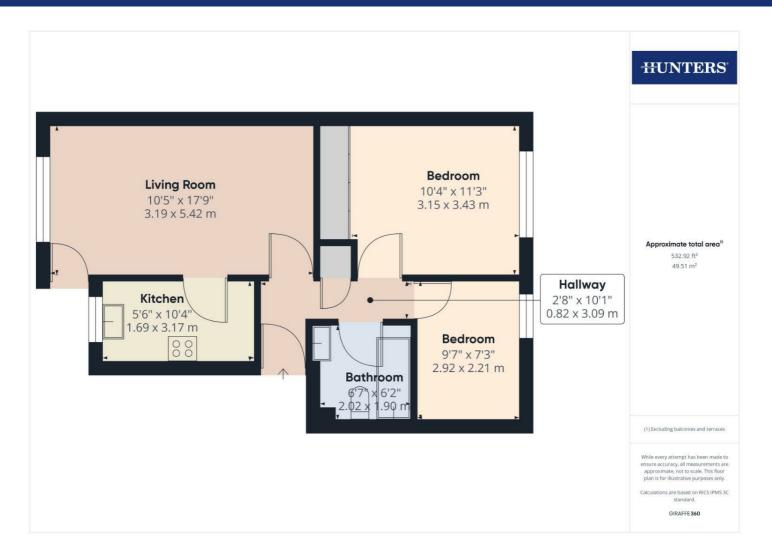

# Asking Price £175,000

Discover the perfect coastal retreat in this EXCEPTIONAL FIRST-FLOOR APARTMENT, located on the north side of Bridlington in a sought-after complex with STUNNING SEA VIEWS! Walking into the property, you are welcomed by a spacious lounge offering plenty of space for furniture. The lounge opens onto a private balcony with breathtaking views over Bridlington's North Beach, creating a serene setting to relax and unwind.

The kitchen provides a blank canvas for you to design and personalise, featuring an integrated hob and oven alongside space for your essential appliances. This allows you to create a space that suits your taste and lifestyle.

The apartment offers two generously sized bedrooms. The main bedroom features fitted sliding wardrobes, maximising storage and functionality. The second bedroom, also spacious, provides versatility for guests, family, or a home office. The bathroom includes a three-piece suite with a bath and shower over, offering a blend of practicality and comfort.

Externally, the property benefits from an allocated parking space, ensuring convenience and peace of mind. Positioned just a short distance from Bridlington's North Beach and the town centre, this apartment provides easy access to a wide range of amenities, including shops, cafes, and leisure facilities.