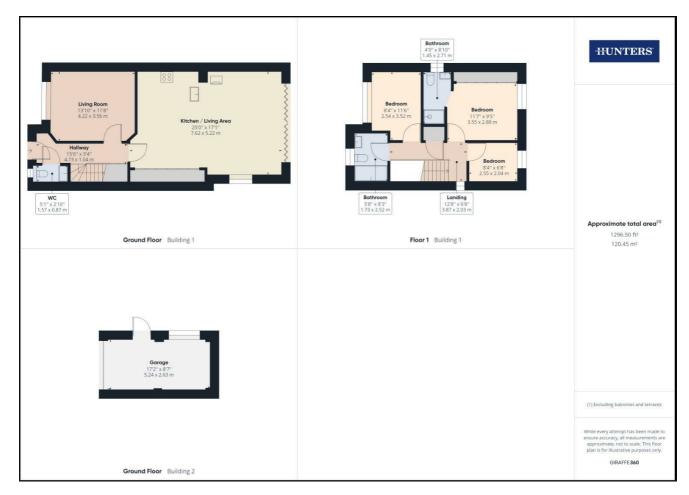

# HUNTERS®

HERE TO GET you THERE



## **Beaulieu Court**

Bridlington, YO16 6GF

Offers Over £265,000









Council Tax: D



# 14 Beaulieu Court

Bridlington, YO16 6GF

# Offers Over £265,000







Tel: 01262 674252











#### Hybrid Map



Terrain Map



## Road Map



## Viewing

Please contact our Hunters Bridlington Office on 01262 674252 if you wish to arrange a viewing appointment for this property or require further information.

## **Energy Efficiency Graph**



These particulars are intended to give a fair and reliable description of the property but no responsibility for any inaccuracy or error can be accepted and do not constitute an offer or contract. We have not tested any services or appliances (including central heating if fitted) referred to in these particulars and the purchasers are advised to satisfy themselves as to the working order and condition. If a property is unoccupied at any time there may be reconnection charges for any switched off/disconnected or drained services or applianc