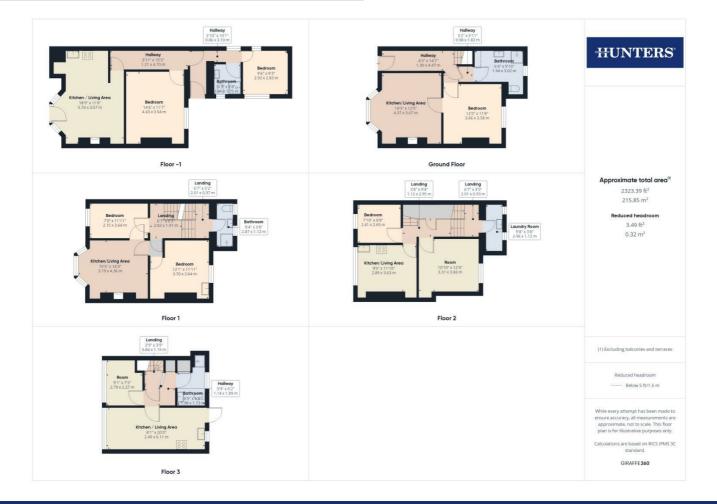

HERE TO GET you there



Pembroke Terrace Bridlington, YO15 3BX

Offers Over £360,000

Council Tax: A



# Commercial Pembroke Terrace

Bridlington, YO15 3BX

## Offers Over £360,000



Tel: 01262 674252

















#### Road Map



#### Viewing

Please contact our Hunters Bridlington Office on 01262 674252 if you wish to arrange a viewing appointment for this property or require further information.

### Energy Efficiency Graph



These particulars are intended to give a fair and reliable description of the property but no responsibility for any inaccuracy or error can be accepted and do not constitute an offer or contract. We have not tested any services or appliances (including central heating if fitted) referred to in these particulars and the purchasers are advised to satisfy themselves as to the working order and condition. If a property is unoccupied at any time there may be reconnection charges for any switched off/disconnected or drained services or appliances - All measurements are a