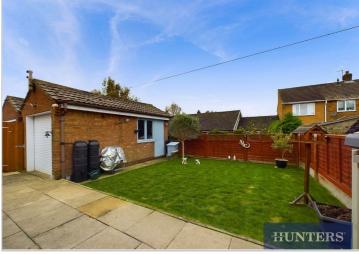

The well-maintained rear garden offers a perfect outdoor retreat, featuring a mix of lawn and patio areas – ideal for relaxing or entertaining. To the front, a neat garden enhances the curb appeal, and the property benefits from a driveway and a garage for extra storage.