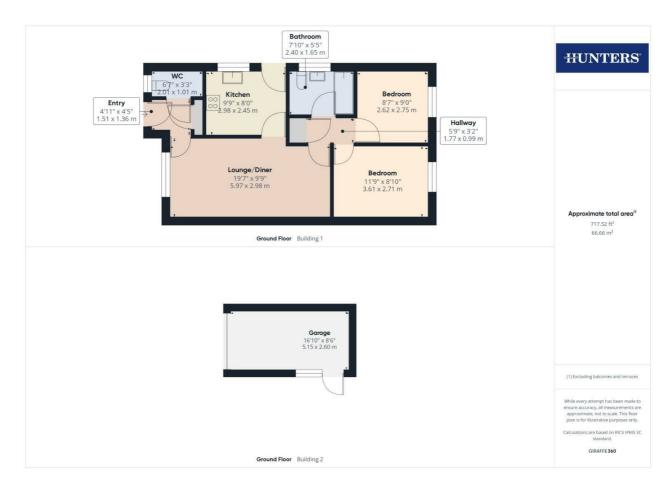

As you enter the property, you are welcomed into a spacious lounge/diner located at the front of the home. This inviting space is filled with natural light and offers ample room for both your living room furniture and a family dining table. A feature fireplace adds a cozy focal point, making this area perfect for both everyday living and entertaining.

To the rear of the property is the modern kitchen, well-equipped with space for all your essential appliances. A door leads directly out to the rear garden, ensuring easy access for outdoor dining or simply enjoying your garden space.

The property features two bright and airy double bedrooms, each offering generous proportions and a welcoming atmosphere. The family bathroom includes a three-piece suite with a bath and shower over, and there is also a separate W/C for added convenience.

The well-maintained rear garden offers a perfect outdoor retreat, featuring a mix of lawn and patio areas – ideal for relaxing or entertaining. To the front, a neat garden enhances the curb appeal, and the property benefits from a driveway and a garage for extra storage.