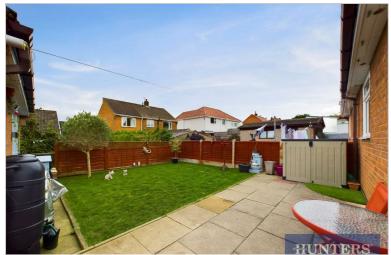

The well-maintained rear garden offers a perfect outdoor retreat, featuring a mix of lawn and patio areas – ideal for relaxing or entertaining. To the front, a neat garden enhances the curb appeal, and the property benefits from a driveway and a garage for extra storage.