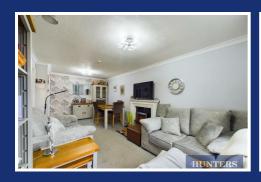

As you enter the property, you are welcomed into a spacious lounge/diner located at the front of the home. This inviting space is filled with natural light and offers ample room for both your living room furniture and a family dining table. A feature fireplace adds a cozy focal point, making this area perfect for both everyday living and entertaining.