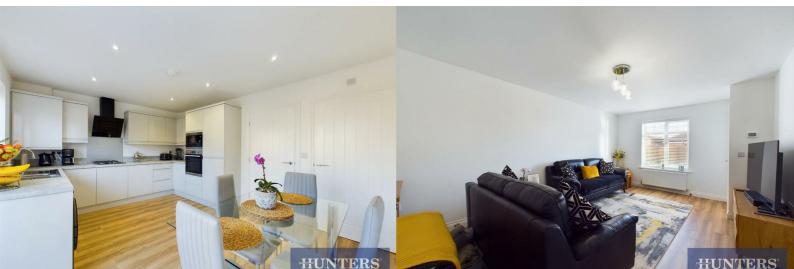

Upon entering, you're greeted by a spacious lounge at the front of the property, offering plenty of room for relaxation and all your furnishings. The heart of the home is the impressive open-plan kitchen/diner, featuring a sleek modern gloss kitchen, upgraded by the current owners to include high-end integrated appliances such as an oven, hob, microwave, dishwasher, and fridge/freezer. With ample space for a family dining table, this room is perfect for entertaining, and the double doors lead seamlessly into the generously sized rear garden—ideal for indoor-outdoor living. Completing the ground floor is a convenient downstairs W/C.