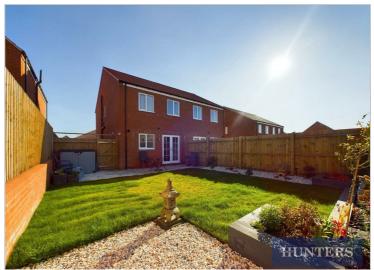

This home is neutrally decorated throughout, offering a blank canvas for its new owners and is ready to move straight into.

Outside, the rear garden offers the perfect mix of patio and lawn areas, ideal for family gatherings and summer barbecues. The front of the property features a well-maintained garden and a private driveway for off-road parking.