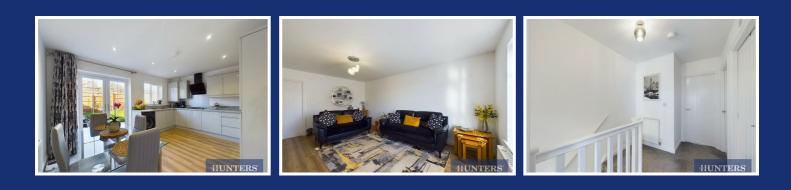

Upon entering, you're greeted by a spacious lounge at the front of the property, offering plenty of room for relaxation and all your furnishings. The heart of the home is the impressive open-plan kitchen/diner, featuring a sleek modern gloss kitchen, upgraded by the current owners to include high-end integrated appliances such as an oven, hob, microwave, dishwasher, and fridge/freezer. With ample space for a family dining table, this room is perfect for entertaining, and the double doors lead seamlessly into the generously sized rear garden—ideal for indoor-outdoor living. Completing the ground floor is a convenient downstairs W/C.