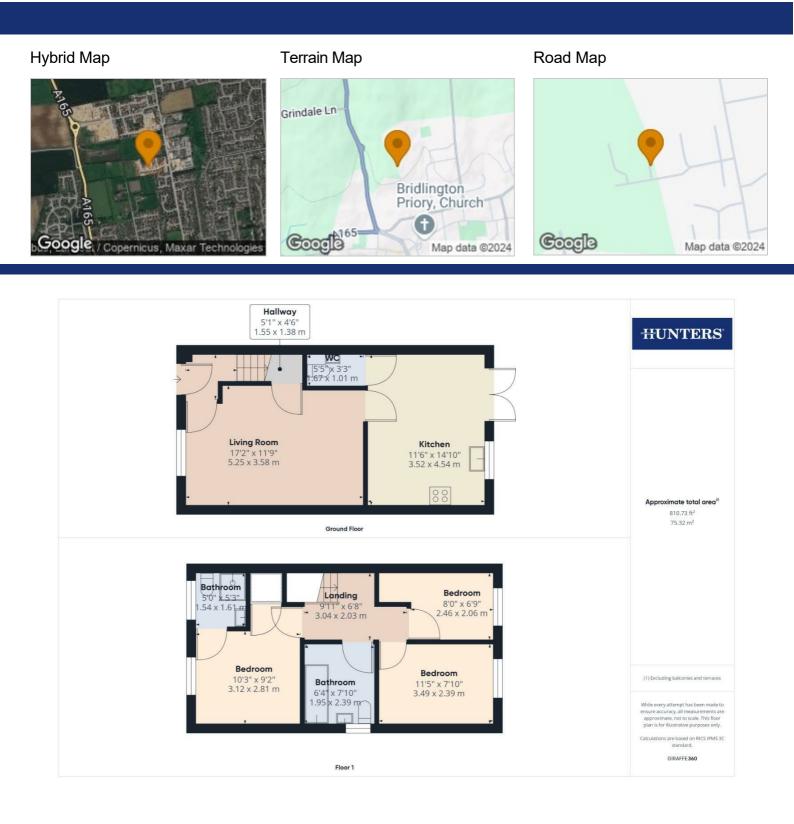

Upon entering, you're greeted by a spacious lounge at the front of the property, offering plenty of room for relaxation and all your furnishings. The heart of the home is the impressive open-plan kitchen/diner, featuring a sleek modern gloss kitchen, upgraded by the current owners to include high-end integrated appliances such as an oven, hob, microwave, dishwasher, and fridge/freezer. With ample space for a family dining table, this room is perfect for entertaining, and the double doors lead seamlessly into the generously sized rear garden—ideal for indoor-outdoor living. Completing the ground floor is a convenient downstairs W/C.

Upstairs, the property boasts three bedrooms: two spacious doubles and a versatile single room. Both double bedrooms benefit from stylish fitted sliding wardrobes, with the master bedroom further enhanced by a contemporary en-suite. The family bathroom offers a sleek three-piece suite, including a bath with a shower over.