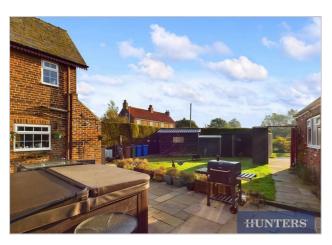

Outside, the expansive garden provides a mixture of lawn and patio areas, ideal for outdoor dining and entertaining. It also features a hot tub for ultimate relaxation. To the rear of the property, a single garage offers additional storage, and there is ample off-road parking for multiple vehicles.