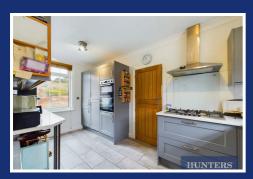

The modern kitchen is well-equipped with integrated appliances, including a hob, oven, fridge, freezer, and space for a dishwasher, offering both style and functionality for your culinary needs.

Downstairs also offers a bright and airy double bedroom with an adjoining room currently set up as a nursery. This versatile space could easily be transformed into a dressing room or home office.