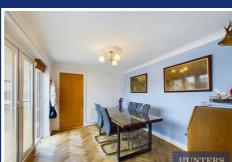

As you step into the home, you are welcomed by a cozy lounge featuring a charming log burner, creating the perfect ambiance for relaxing evenings. The lounge flows seamlessly into the dining room, where large windows and patio doors fill the space with natural light and provide access to the lovely garden. The dining room easily accommodates a family-sized dining table, making it ideal for entertaining.