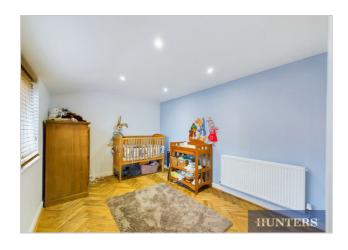

The modern kitchen is well-equipped with integrated appliances, including a hob, oven, fridge, freezer, and space for a dishwasher, offering both style and functionality for your culinary needs.

Downstairs also offers a bright and airy double bedroom with an adjoining room currently set up as a nursery. This versatile space could easily be transformed into a dressing room or home office.