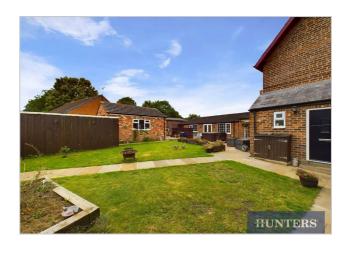

Outside, the expansive garden provides a mixture of lawn and patio areas, ideal for outdoor dining and entertaining. It also features a hot tub for ultimate relaxation. To the rear of the property, a single garage offers additional storage, and there is ample off-road parking for multiple vehicles.