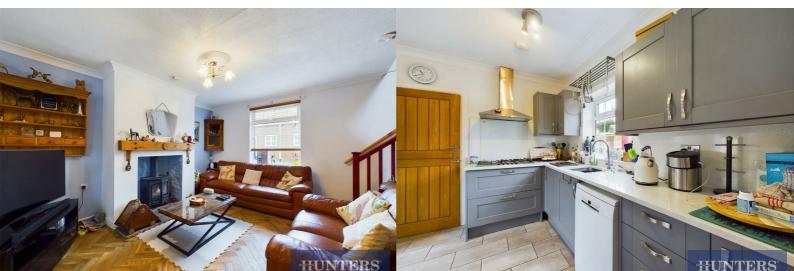

As you step into the home, you are welcomed by a cozy lounge featuring a charming log burner, creating the perfect ambiance for relaxing evenings. The lounge flows seamlessly into the dining room, where large windows and patio doors fill the space with natural light and provide access to the lovely garden. The dining room easily accommodates a family-sized dining table, making it ideal for entertaining.

The modern kitchen is well-equipped with integrated appliances, including a hob, oven, fridge, freezer, and space for a dishwasher, offering both style and functionality for your culinary needs.

Downstairs also offers a bright and airy double bedroom with an adjoining room currently set up as a nursery. This versatile space could easily be transformed into a dressing room or home office.