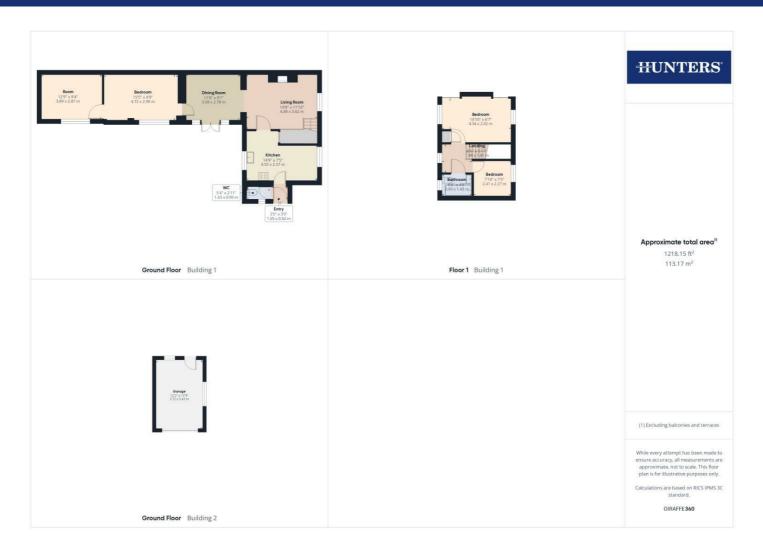

As you step into the home, you are welcomed by a cozy lounge featuring a charming log burner, creating the perfect ambiance for relaxing evenings. The lounge flows seamlessly into the dining room, where large windows and patio doors fill the space with natural light and provide access to the lovely garden. The dining room easily accommodates a family-sized dining table, making it ideal for entertaining.

The modern kitchen is well-equipped with integrated appliances, including a hob, oven, fridge, freezer, and space for a dishwasher, offering both style and functionality for your culinary needs.

Downstairs also offers a bright and airy double bedroom with an adjoining room currently set up as a nursery. This versatile space could easily be transformed into a dressing room or home office.

Upstairs, you will find two further bedrooms. The generously sized double bedroom includes built-in sliding wardrobes, while the third bedroom serves as a comfortable single room. The family bathroom is fitted with a modern three-piece suite, including a bath with an overhead shower.

Outside, the expansive garden provides a mixture of lawn and patio areas, ideal for outdoor dining and entertaining. It also features a hot tub for ultimate relaxation. To the rear of the property, a single garage offers additional storage, and there is ample off-road parking for multiple vehicles.