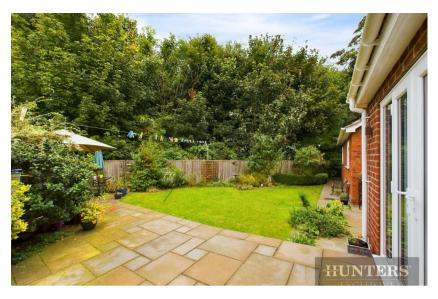

The outdoor space features a private wraparound garden with grass, patio areas, and a gravel section, accessible from both sides of the house. The garden is secluded and not overlooked, providing a tranquil retreat. At the front, there is ample off-road parking and an integral garage.