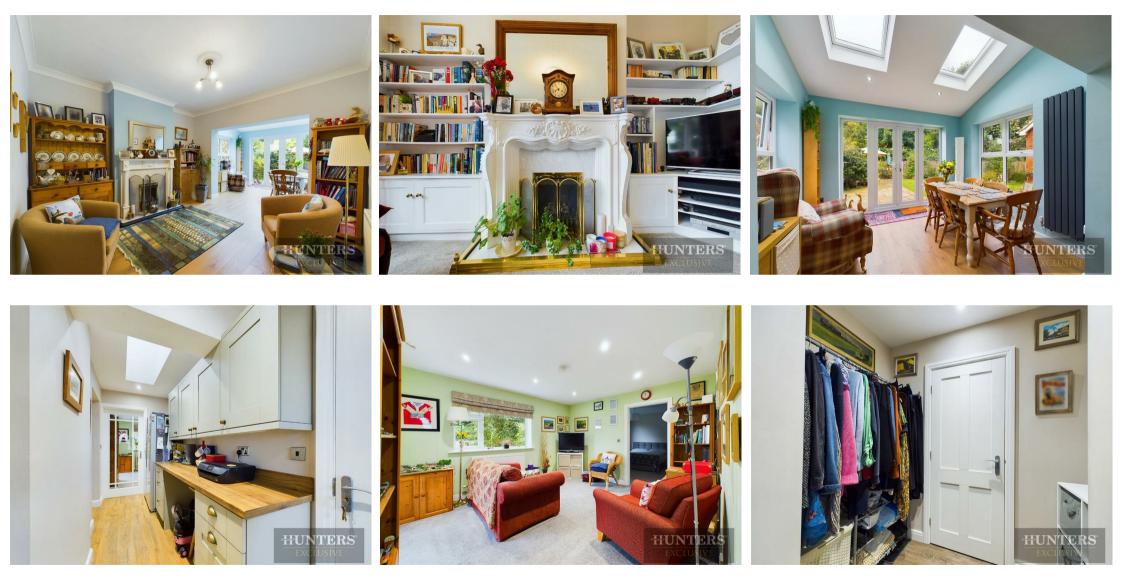

## Lime Kiln Lane, Bridlington, YO15 2LX Offers In Excess Of £500,000

BEAUTIFUL CLIFF VIEWS & A PRESTIGIOUS POSITION

This stunning property offers two entrances and sea views, blending functionality and style. Enter through the main front entrance into a bright, airy hallway that sets the tone for the home. The main lounge boasts a bay window framing beautiful sea views and a feature fireplace adding warmth and charm. At the rear, the second reception room serves as a cosy living space with an attached dining area. Skylights and patio doors flood the room with natural light and open to the private garden.

A one-bedroom annexe offers another living space, including a lounge, double bedroom, walk-in wardrobe, and an en-suite shower room with a walk-in shower. The annexe also has direct access to the garden, making it private and convenient.