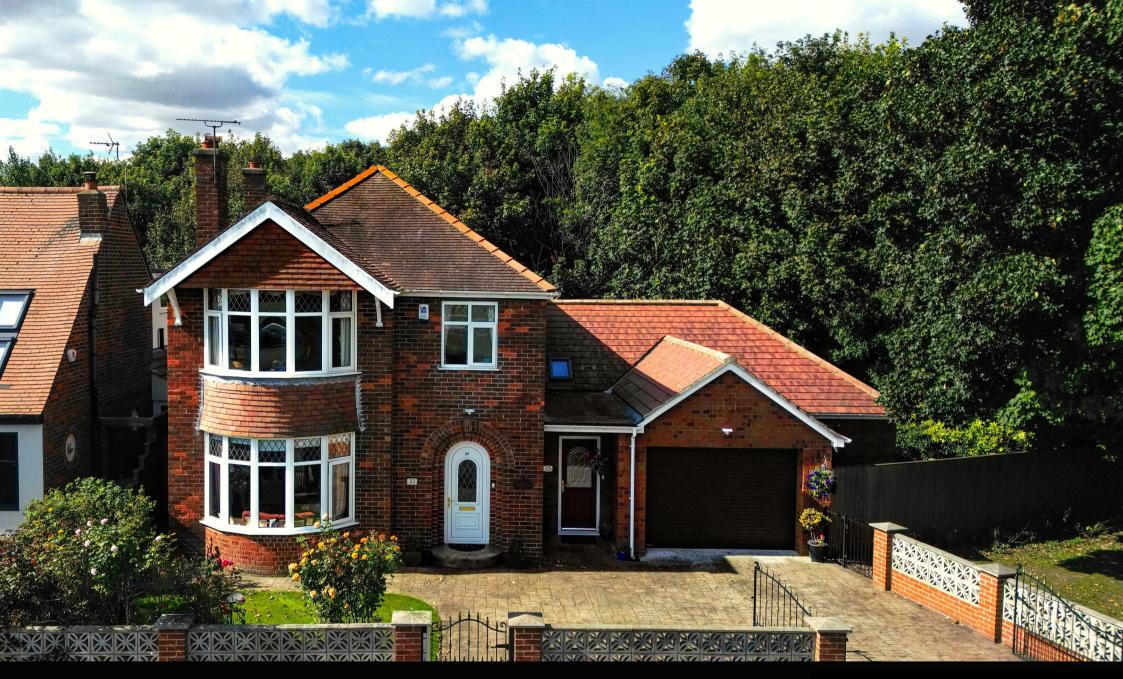

## Lime Kiln Lane, Bridlington, YO15 2LX Offers In Excess Of £500,000

BEAUTIFUL CLIFF VIEWS & A PRESTIGIOUS POSITION

This stunning property offers two entrances and sea views, blending functionality and style. Enter through the main front entrance into a bright, airy hallway that sets the tone for the home. The main lounge boasts a bay window framing beautiful sea views and a feature fireplace adding warmth and charm. At the rear, the second reception room serves as a cosy living space with an attached dining area. Skylights and patio doors flood the room with natural light and open to the private garden.

The outdoor space features a private wraparound garden with grass, patio areas, and a gravel section, accessible from both sides of the house. The garden is secluded and not overlooked, providing a tranquil retreat. At the front, there is ample off-road parking and an integral garage.