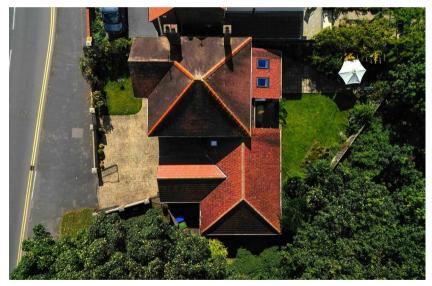

The outdoor space features a private wraparound garden with grass, patio areas, and a gravel section, accessible from both sides of the house. The garden is secluded and not overlooked, providing a tranquil retreat. At the front, there is ample off-road parking and an integral garage.