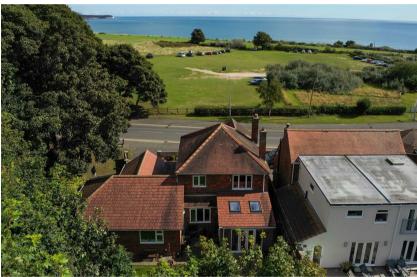

## Lime Kiln Lane, Bridlington, YO15 2LX Offers In Excess Of £500,000

BEAUTIFUL CLIFF VIEWS & A PRESTIGIOUS POSITION

This stunning property offers two entrances and sea views, blending functionality and style. Enter through the main front entrance into a bright, airy hallway that sets the tone for the home. The main lounge boasts a bay window framing beautiful sea views and a feature fireplace adding warmth and charm. At the rear, the second reception room serves as a cosy living space with an attached dining area. Skylights and patio doors flood the room with natural light and open to the private garden.

Located on the sought-after north side of Bridlington, this home offers stunning sea views and easy access to local amenities. Don't miss the chance to view this fantastic property – schedule a viewing today!