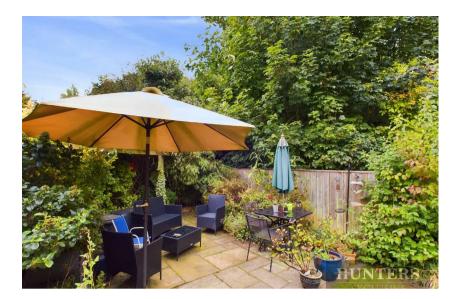

The outdoor space features a private wraparound garden with grass, patio areas, and a gravel section, accessible from both sides of the house. The garden is secluded and not overlooked, providing a tranquil retreat. At the front, there is ample off-road parking and an integral garage.