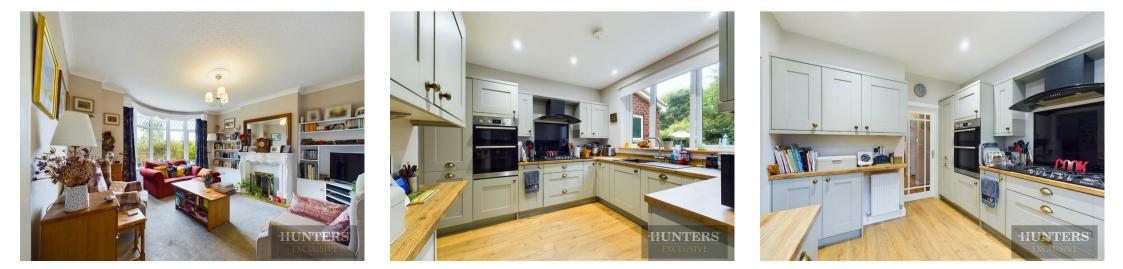

## Lime Kiln Lane, Bridlington, YO15 2LX Offers In Excess Of £500,000

BEAUTIFUL CLIFF VIEWS & A PRESTIGIOUS POSITION

This stunning property offers two entrances and sea views, blending functionality and style. Enter through the main front entrance into a bright, airy hallway that sets the tone for the home. The main lounge boasts a bay window framing beautiful sea views and a feature fireplace adding warmth and charm. At the rear, the second reception room serves as a cosy living space with an attached dining area. Skylights and patio doors flood the room with natural light and open to the private garden.

The modern kitchen features sage green cabinets, an integrated hob, oven, and dishwasher. Adjacent is a utility room providing extra storage and space for an American fridge/freezer. From here, you access the second front entrance and the integral garage.