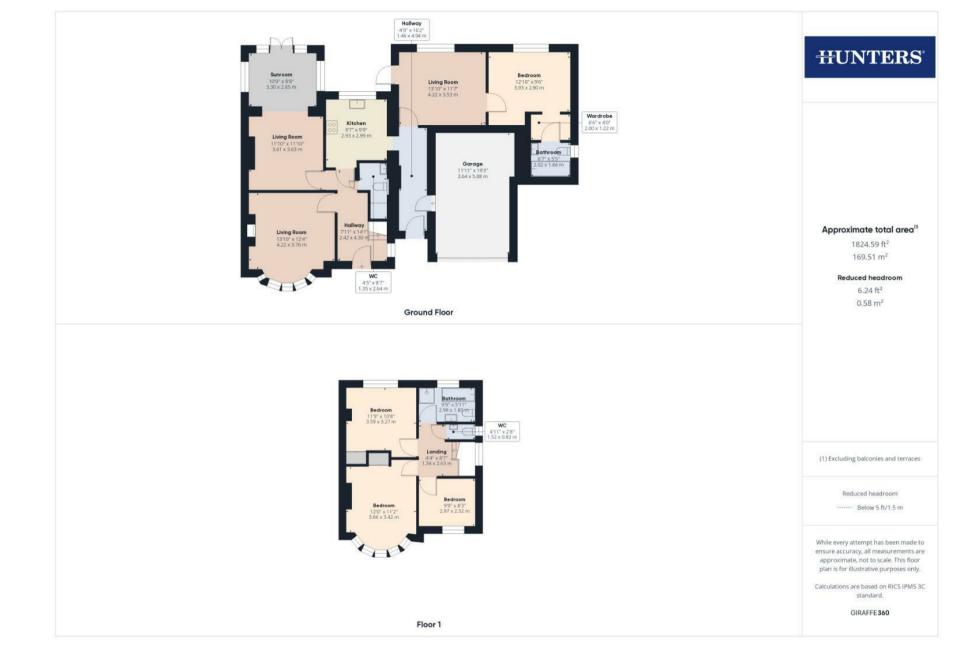

## Lime Kiln Lane, Bridlington, YO15 2LX Offers In Excess Of £500,000

BEAUTIFUL CLIFF VIEWS & A PRESTIGIOUS POSITION

This stunning property offers two entrances and sea views, blending functionality and style. Enter through the main front entrance into a bright, airy hallway that sets the tone for the home. The main lounge boasts a bay window framing beautiful sea views and a feature fireplace adding warmth and charm. At the rear, the second reception room serves as a cosy living space with an attached dining area. Skylights and patio doors flood the room with natural light and open to the private garden.

The modern kitchen features sage green cabinets, an integrated hob, oven, and dishwasher. Adjacent is a utility room providing extra storage and space for an American fridge/freezer. From here, you access the second front entrance and the integral garage.

A one-bedroom annexe offers another living space, including a lounge, double bedroom, walk-in wardrobe, and an en-suite shower room with a walk-in shower. The annexe also has direct access to the garden, making it private and convenient.

Upstairs, there are three additional bedrooms. Two are spacious doubles, with the master bedroom offering spectacular views. The third bedroom is a cosy single, also with beautiful views. A modern family bathroom with a four-piece suite and a separate W/C adds further convenience.

The outdoor space features a private wraparound garden with grass, patio areas, and a gravel section, accessible from both sides of the house. The garden is secluded and not overlooked, providing a tranquil retreat. At the front, there is ample off-road parking and an integral garage.