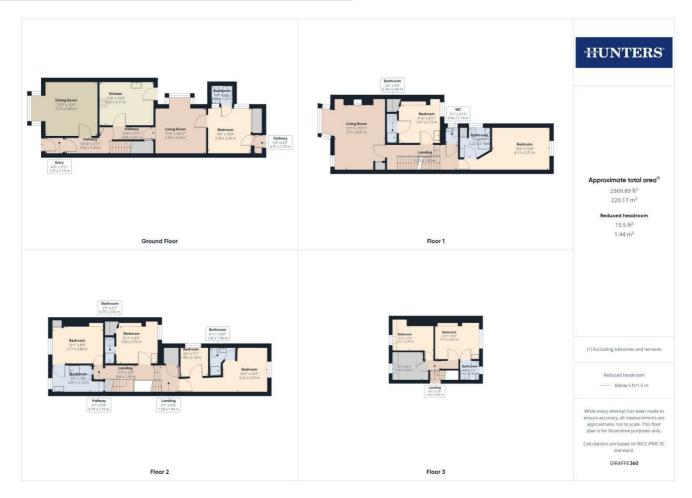

### Windsor Crescent

Bridlington, YO15 3HY

£190,000

Council Tax: A

## **Windsor Crescent**

Bridlington, YO15 3HY

£190,000

Tel: 01262 674252