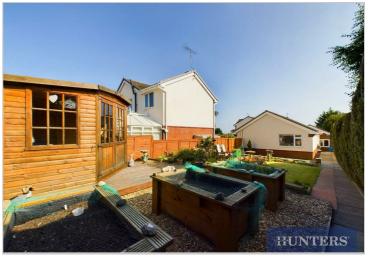

The outdoor space is just as impressive as the interior. At the rear of the property, you'll find a generously sized garden that has been lovingly kept, offering a combination of lush grass, a spacious patio area, and raised flower beds, all complemented by a charming summer house. The front of the property features a well-presented garden, and a driveway that leads to the single garage.