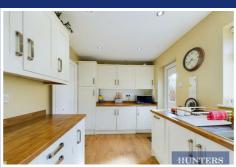

As you step into the property, you are greeted by a charming porch area that leads into a spacious dual-aspect lounge with feature fireplace. The modern kitchen is fitted with a range of integrated appliances, including a fridge, freezer, dishwasher, hob, oven, and washing machine. A convenient door from the kitchen allows direct access to the beautifully maintained rear garden.