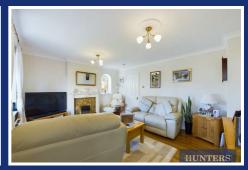

As you step into the property, you are greeted by a charming porch area that leads into a spacious dual-aspect lounge with feature fireplace. The modern kitchen is fitted with a range of integrated appliances, including a fridge, freezer, dishwasher, hob, oven, and washing machine. A convenient door from the kitchen allows direct access to the beautifully maintained rear garden.