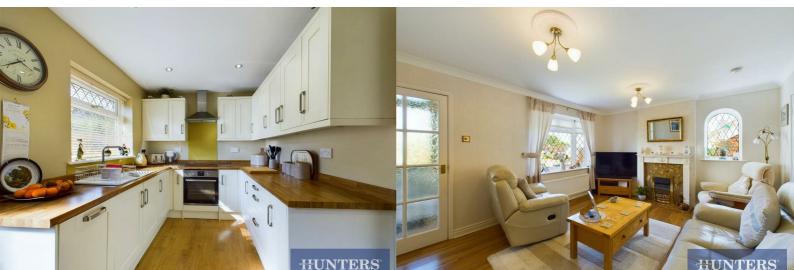

As you step into the property, you are greeted by a charming porch area that leads into a spacious dual-aspect lounge with feature fireplace. The modern kitchen is fitted with a range of integrated appliances, including a fridge, freezer, dishwasher, hob, oven, and washing machine. A convenient door from the kitchen allows direct access to the beautifully maintained rear garden.

The bungalow offers three versatile bedrooms. One of these rooms is currently being used as a dining room, showcasing the flexible living options this property provides. The other two bedrooms are both generous doubles, complete with fitted wardrobes for ample storage space. The modern family bathroom is designed with style and convenience in mind, featuring a large walk-in shower.