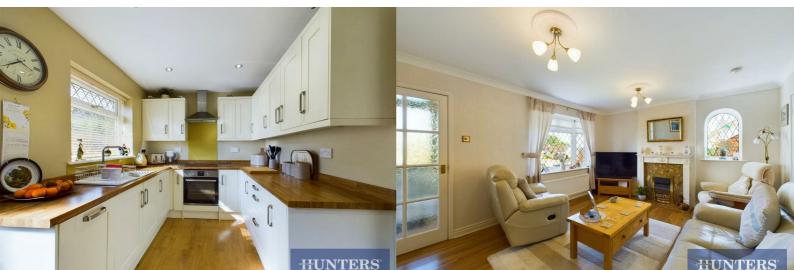

As you step into the property, you are greeted by a charming porch area that leads into a spacious dual-aspect lounge with feature fireplace. The modern kitchen is fitted with a range of integrated appliances, including a fridge, freezer, dishwasher, hob, oven, and washing machine. A convenient door from the kitchen allows direct access to the beautifully maintained rear garden.