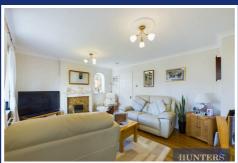

As you step into the property, you are greeted by a charming porch area that leads into a spacious dual-aspect lounge with feature fireplace. The modern kitchen is fitted with a range of integrated appliances, including a fridge, freezer, dishwasher, hob, oven, and washing machine. A convenient door from the kitchen allows direct access to the beautifully maintained rear garden.