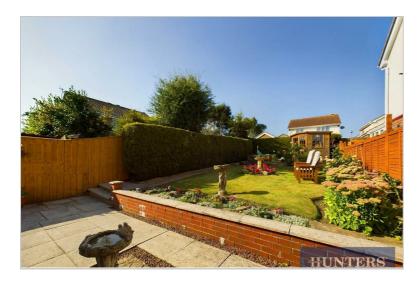

The outdoor space is just as impressive as the interior. At the rear of the property, you'll find a generously sized garden that has been lovingly kept, offering a combination of lush grass, a spacious patio area, and raised flower beds, all complemented by a charming summer house. The front of the property features a well-presented garden, and a driveway that leads to the single garage.