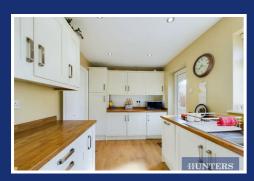

As you step into the property, you are greeted by a charming porch area that leads into a spacious dual-aspect lounge with feature fireplace. The modern kitchen is fitted with a range of integrated appliances, including a fridge, freezer, dishwasher, hob, oven, and washing machine. A convenient door from the kitchen allows direct access to the beautifully maintained rear garden.