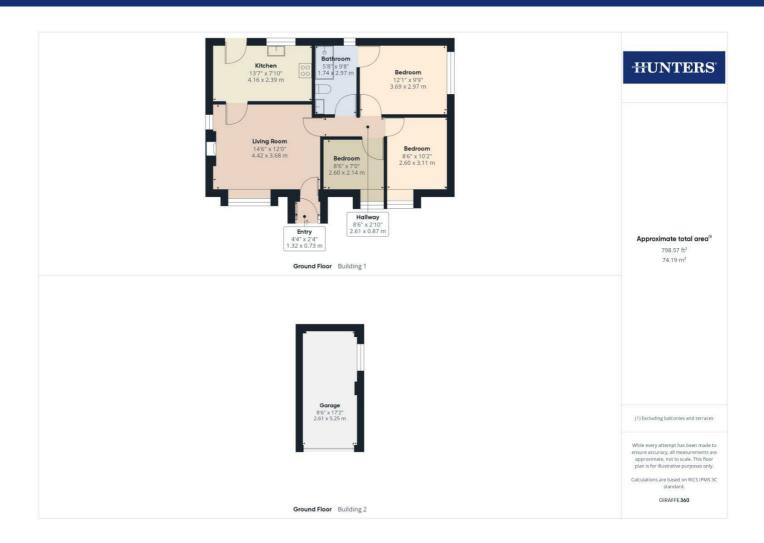

As you step into the property, you are greeted by a charming porch area that leads into a spacious dual-aspect lounge with feature fireplace. The modern kitchen is fitted with a range of integrated appliances, including a fridge, freezer, dishwasher, hob, oven, and washing machine. A convenient door from the kitchen allows direct access to the beautifully maintained rear garden.

The bungalow offers three versatile bedrooms. One of these rooms is currently being used as a dining room, showcasing the flexible living options this property provides. The other two bedrooms are both generous doubles, complete with fitted wardrobes for ample storage space. The modern family bathroom is designed with style and convenience in mind, featuring a large walk-in shower.

The outdoor space is just as impressive as the interior. At the rear of the property, you'll find a generously sized garden that has been lovingly kept, offering a combination of lush grass, a spacious patio area, and raised flower beds, all complemented by a charming summer house. The front of the property features a well-presented garden, and a driveway that leads to the single garage.