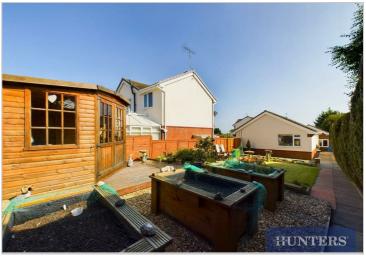

The outdoor space is just as impressive as the interior. At the rear of the property, you'll find a generously sized garden that has been lovingly kept, offering a combination of lush grass, a spacious patio area, and raised flower beds, all complemented by a charming summer house. The front of the property features a well-presented garden, and a driveway that leads to the single garage.