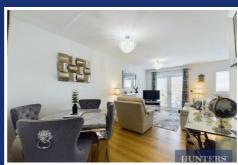

At the heart of the property is the spacious, open-plan kitchen/lounge/diner. The contemporary kitchen features sleek gloss cupboards and comes fully equipped with integrated appliances, including a fridge/freezer, oven, hob, and dishwasher. The living area offers ample space for relaxation and entertaining, complete with an electric fireplace and patio doors that flood the room with natural light. There's also plenty of room to accommodate a family dining table, making it the perfect spot for everyday meals.