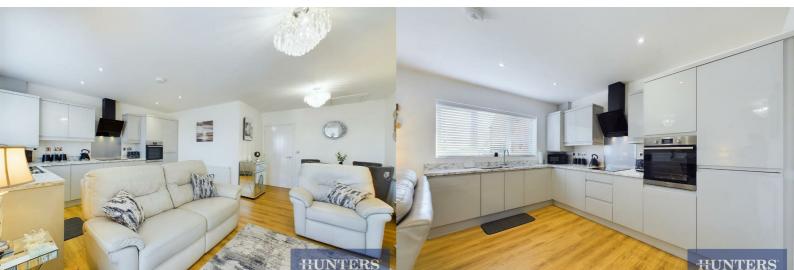

At the heart of the property is the spacious, open-plan kitchen/lounge/diner. The contemporary kitchen features sleek gloss cupboards and comes fully equipped with integrated appliances, including a fridge/freezer, oven, hob, and dishwasher. The living area offers ample space for relaxation and entertaining, complete with an electric fireplace and patio doors that flood the room with natural light. There's also plenty of room to accommodate a family dining table, making it the perfect spot for everyday meals.