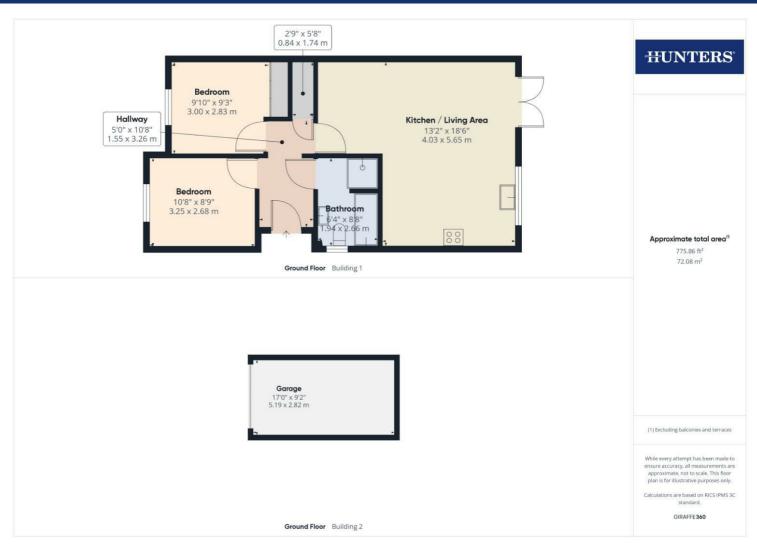

### Offers Over £200,000

Welcome to this stunning two-bedroom semi-detached bungalow, nestled in a peaceful and recently developed residential area. From the moment you step inside, you'll be greeted by a bright and airy hallway that sets the tone for the rest of this beautifully maintained home.

At the heart of the property is the spacious, open-plan kitchen/lounge/diner. The contemporary kitchen features sleek gloss cupboards and comes fully equipped with integrated appliances, including a fridge/freezer, oven, hob, and dishwasher. The living area offers ample space for relaxation and entertaining, complete with an electric fireplace and patio doors that flood the room with natural light. There's also plenty of room to accommodate a family dining table, making it the perfect spot for everyday meals.

The bungalow boasts two generously sized double bedrooms, each with fitted sliding wardrobes that provide plenty of storage space. The modern bathroom features a luxurious four-piece suite and fully tiled walls, adding a touch of elegance to your daily routine.

Step outside to discover the meticulously kept rear garden, a tranquil retreat with lush lawn areas and a patio seating area. At the front of the property, you'll find a single garage, ample off-road parking, and a charming front garden that enhances the property's curb appeal.