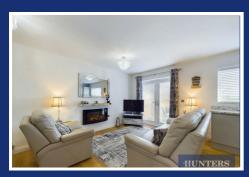

At the heart of the property is the spacious, open-plan kitchen/lounge/diner. The contemporary kitchen features sleek gloss cupboards and comes fully equipped with integrated appliances, including a fridge/freezer, oven, hob, and dishwasher. The living area offers ample space for relaxation and entertaining, complete with an electric fireplace and patio doors that flood the room with natural light. There's also plenty of room to accommodate a family dining table, making it the perfect spot for everyday meals.