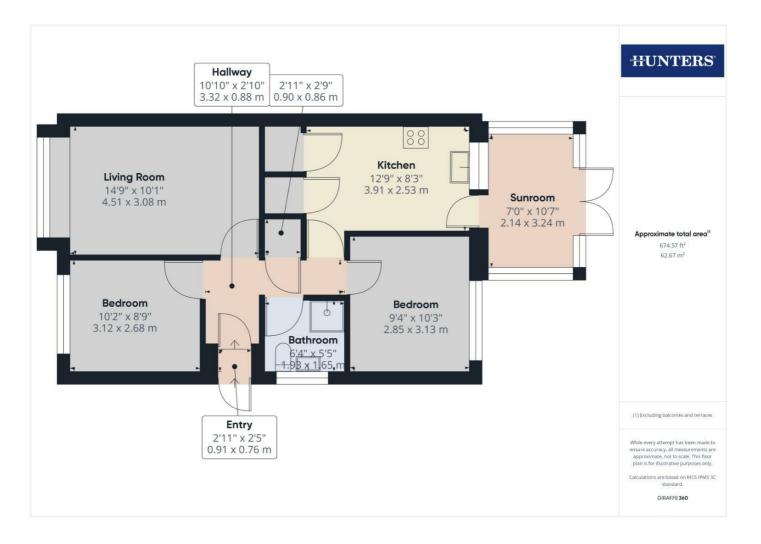

As you enter the property, you're welcomed by a spacious lounge at the front, featuring a cozy fireplace that creates a warm and inviting atmosphere. The generously sized kitchen offers ample cupboard space and room for all your essential appliances, along with two handy storage cupboards, one of which would make an excellent pantry.

Off the kitchen, a bright conservatory floods the home with natural light and offers views of the tiered rear garden. The bungalow offers two generously sized double bedrooms, each providing comfort and flexibility for your living needs. The modern shower room is fitted with a three-piece suite for added convenience.