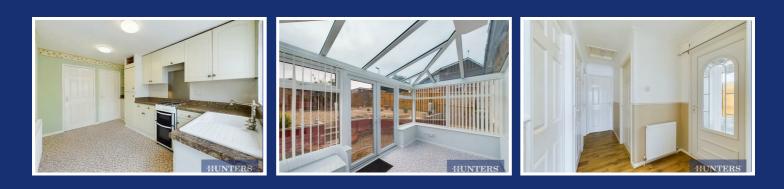

As you enter the property, you're welcomed by a spacious lounge at the front, featuring a cozy fireplace that creates a warm and inviting atmosphere. The generously sized kitchen offers ample cupboard space and room for all your essential appliances, along with two handy storage cupboards, one of which would make an excellent pantry.

Off the kitchen, a bright conservatory floods the home with natural light and offers views of the tiered rear garden. The bungalow offers two generously sized double bedrooms, each providing comfort and flexibility for your living needs. The modern shower room is fitted with a three-piece suite for added convenience.