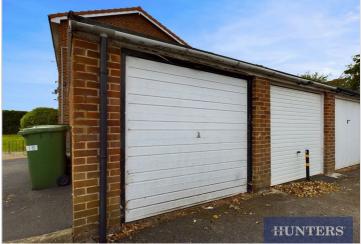

Outside, the low-maintenance rear garden is tiered with gravel and patio areas, offering plenty of space for outdoor relaxation and entertaining without the hassle of upkeep. The front garden enhances the property's curb appeal, while the driveway provides stress free parking. There is also a separate single garage.