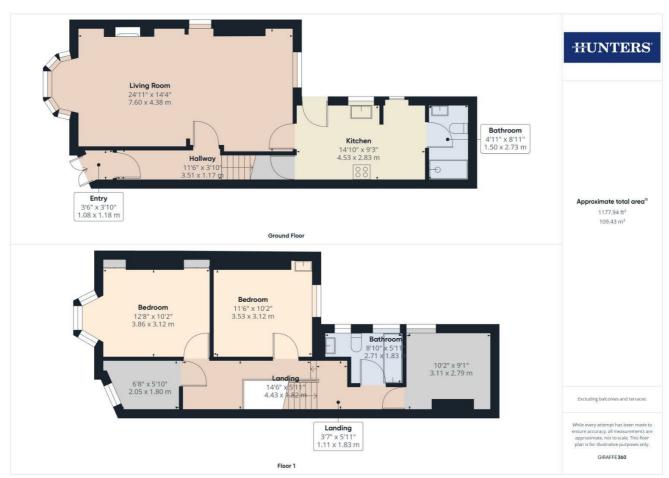

## Offers Over £220,000

Welcome to this stunning property on the picturesque South Side of Bridlington! This charming four bedroom semi-detached house offers the perfect blend of comfort, style, and coastal living. As you approach, you'll appreciate the convenience of off-road parking, a coveted feature in this sought-after location. Step inside, and you'll be greeted by a spacious living area illuminated by a generous bay window, allowing natural light to cascade through the room. The ambiance is further enhanced by a classic brick chimney breast, complete with a cosy log burner.

Adjacent to the living space is a versatile diner/reception room, ideal for entertaining guests or creating a separate cosy retreat. The heart of the home lies in the generously sized, modern kitchen, boasting ample cupboard space and expansive worktops, providing a perfect setting for culinary enthusiasts.

Downstairs convenience is ensured with a well-appointed shower room, featuring a WC for added practicality.

Upstairs, the master bedroom welcomes you with built-in wardrobe space, while two additional bedrooms offer spacious doubles - perfect for family or guests. The fourth bedroom, a charming single, adds versatility to the layout.

To the rear of the property, a private yard area awaits, offering a peaceful retreat for outdoor activities or relaxation. And, let's not forget the enviable location - directly overlooking Bridlington's south side beach. Imagine waking up to the soothing sound of waves and enjoying leisurely strolls along the shore.