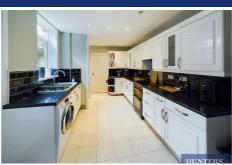

Adjacent to the living space is a versatile diner/reception room, ideal for entertaining guests or creating a separate cosy retreat. The heart of the home lies in the generously sized, modern kitchen, boasting ample cupboard space and expansive worktops, providing a perfect setting for culinary enthusiasts.