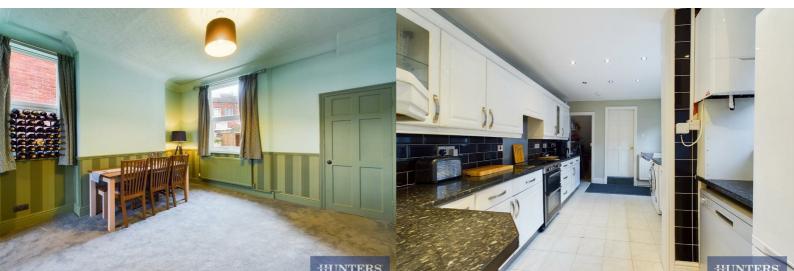

Adjacent to the living space is a versatile diner/reception room, ideal for entertaining guests or creating a separate cosy retreat. The heart of the home lies in the generously sized, modern kitchen, boasting ample cupboard space and expansive worktops, providing a perfect setting for culinary enthusiasts.