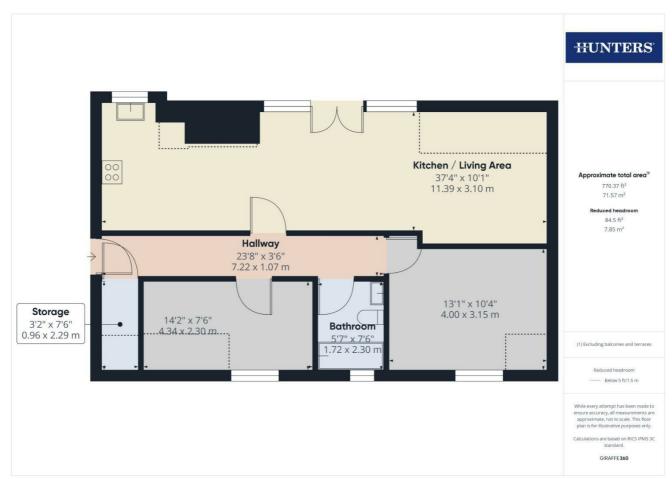

### Pembroke Terrace

Bridlington, YO15 3BX

Price £290,000

## 14 Pembroke Terrace

Bridlington, YO15 3BX

Price £290,000

Tel: 01262 674252