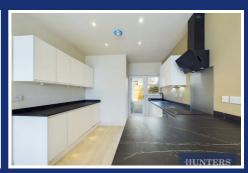

Step inside to discover a bright and spacious open-plan kitchen, dining, and living area, designed to maximize both comfort and style. The contemporary kitchen features sleek countertops, ample storage, and high-quality appliances, making it a dream for any home chef. The adjoining dining area flows seamlessly into the living space, creating a perfect setting for hosting dinner parties or enjoying quiet evenings in.