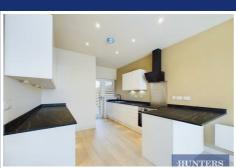

Step inside to discover a bright and spacious open-plan kitchen, dining, and living area, designed to maximize both comfort and style. The contemporary kitchen features sleek countertops, ample storage, and high-quality appliances, making it a dream for any home chef. The adjoining dining area flows seamlessly into the living space, creating a perfect setting for hosting dinner parties or enjoying quiet evenings in.