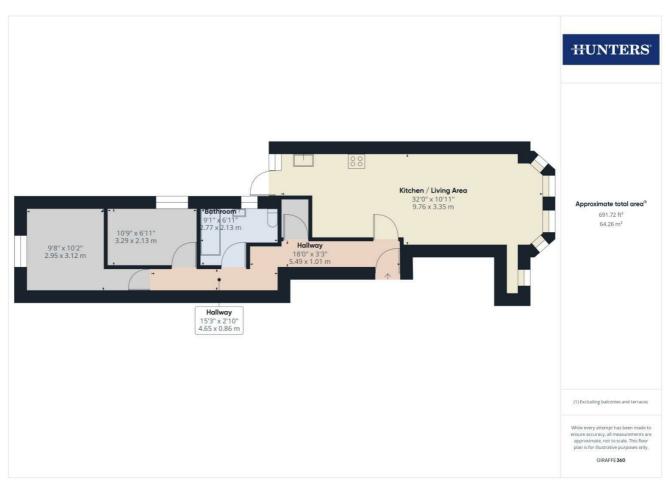

Step inside to discover a bright and spacious open-plan kitchen, dining, and living area, designed to maximize both comfort and style. The contemporary kitchen features sleek countertops, ample storage, and high-quality appliances, making it a dream for any home chef. The adjoining dining area flows seamlessly into the living space, creating a perfect setting for hosting dinner parties or enjoying quiet evenings in.

The two generously sized bedrooms are designed with comfort in mind, offering plenty of natural light and storage space. The modern bathroom is elegantly finished with premium fixtures and fittings.

Outside, the private courtyard garden provides an ideal spot for al fresco dining, morning coffees, or simply unwinding while taking in the fresh sea breeze. With its low-maintenance design, you'll have more time to enjoy the surrounding coastal beauty and local amenities.