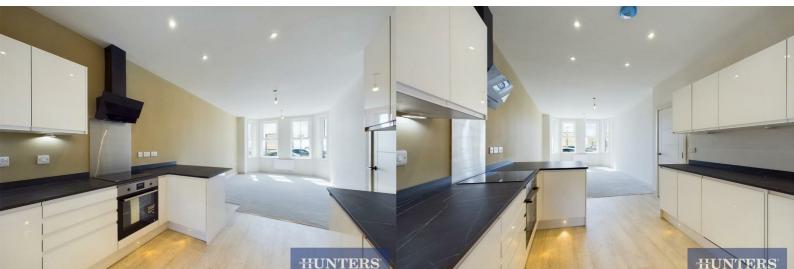

Step inside to discover a bright and spacious open-plan kitchen, dining, and living area, designed to maximize both comfort and style. The contemporary kitchen features sleek countertops, ample storage, and high-quality appliances, making it a dream for any home chef. The adjoining dining area flows seamlessly into the living space, creating a perfect setting for hosting dinner parties or enjoying quiet evenings in.