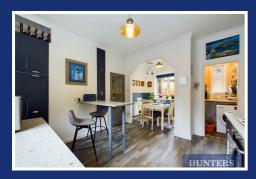

The heart of the home is the open-plan kitchen and dining area, featuring a modern integrated gas hob and oven. A cozy breakfast table provides a spot for casual meals, while the adjacent dining area is perfect for family gatherings. The addition of a utility room enhances the functionality of the space.