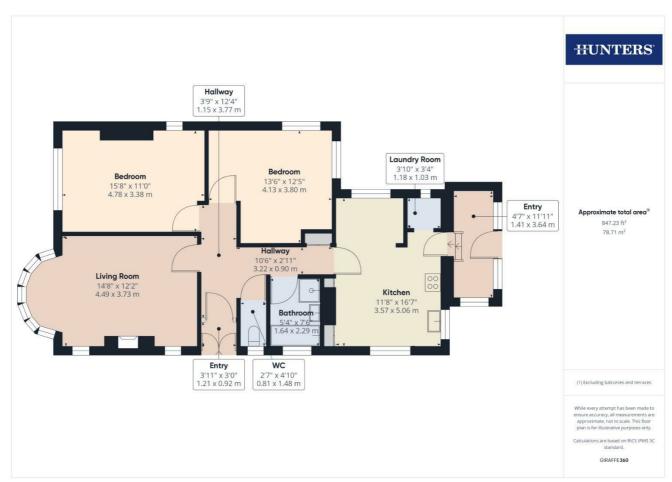

### Offers Over £230,000

Nestled in the sought-after Queensgate Extension area of Bridlington, this charming two-bedroom detached bungalow offers a perfect blend of comfort and character. As you approach, you'll appreciate the convenience of ample off-road parking. Stepping inside, the generously sized lounge welcomes you with a large bay window that floods the space with natural light, complemented by a classic fireplace that adds a touch of traditional elegance.

The heart of the home is the open-plan kitchen and dining area, featuring a modern integrated gas hob and oven. A cozy breakfast table provides a spot for casual meals, while the adjacent dining area is perfect for family gatherings. The addition of a utility room enhances the functionality of the space.

Both bedrooms are spacious doubles, offering ample room for relaxation. The family bathroom is thoughtfully designed with both a bath and a walk-in shower, providing versatility and convenience, with a separate WC adding to the practicality.

At the rear, you'll find a charming lean-to conservatory, a tranquil space to enjoy your morning coffee while overlooking the private garden. The garden itself is a peaceful retreat, with a raised patio area ideal for outdoor seating, and a low-maintenance gravelled section that ensures easy upkeep. With no properties behind, this garden offers an exceptional level of privacy, making it a perfect oasis to unwind.