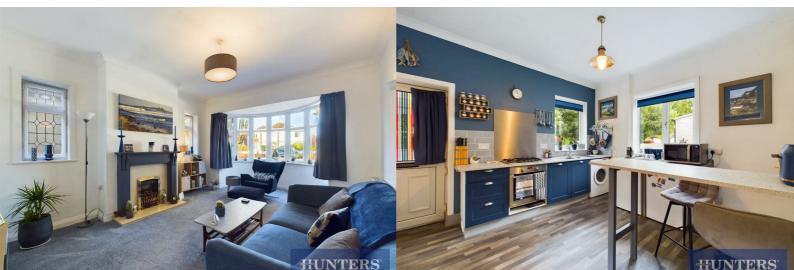

### Offers Over £230,000

Nestled in the sought-after Queensgate Extension area of Bridlington, this charming two-bedroom detached bungalow offers a perfect blend of comfort and character. As you approach, you'll appreciate the convenience of ample off-road parking. Stepping inside, the generously sized lounge welcomes you with a large bay window that floods the space with natural light, complemented by a classic fireplace that adds a touch of traditional elegance.

The heart of the home is the open-plan kitchen and dining area, featuring a modern integrated gas hob and oven. A cozy breakfast table provides a spot for casual meals, while the adjacent dining area is perfect for family gatherings. The addition of a utility room enhances the functionality of the space.